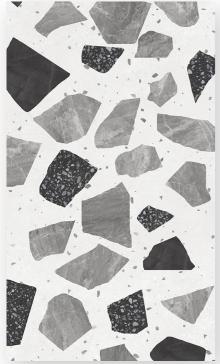

TERAZZO BLACK FLAKES TERAZZO BLACK SALT N PEPPER

**SCABAS** 

TA

TERAZZO BROWN **FLAKES** 

TERAZZO BROWN SALT N PEPPER

TERAZZO IVORY SALT N PEPPER

WALNUT BROWN

WALL STREET GREY

800X2400MM | THICKNESS: 15MM, 18MM

MATTE

800X2400MM THICKNESS: 15MM, 18MM

MATTE

ROYAL QUARTZITE

**SCABAS** 

TERAZZO BLACK FLAKES

TERAZZO IVORY SALT N PEPPER

TERAZZO VERDE SALT N PEPPER

TERAZZO GREY SALT N PEPPER

TERAZZO BLACK SALT N PEPPER

TERAZZO BROWN **FLAKES** 

TERAZZO BROWN SALT N PEPPER

WALL STREET GREY

WALNUT BROWN