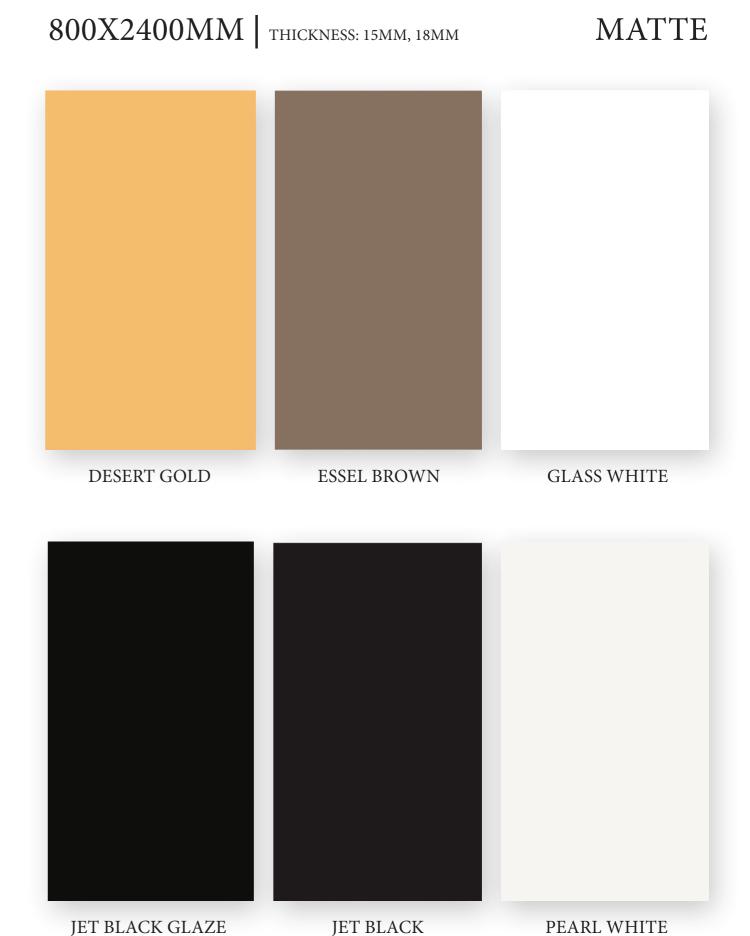

800X2400MM | THICKNESS: 15MM, 18MM

MATTE

800X2400MM THICKNESS: 15MM, 18MM

MATTE

ROYAL QUARTZITE

**SCABAS** 

TERAZZO BLACK FLAKES

TERAZZO IVORY SALT N PEPPER