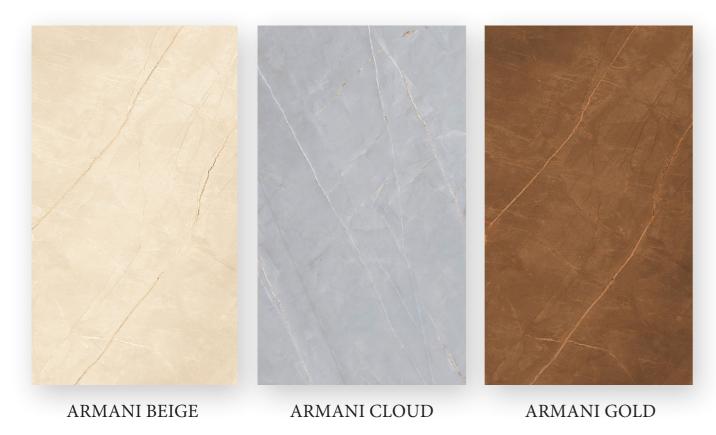

EMPERADOR MARRON Lounge Wall

ARMANI GREY

BIANCO STATUARIO VENATO BLACK BEAUTY

**BOTTOCHINO BEIGE** 

BOTTOCHINO CLASSI-CO BEIGE

BOTTOCHINO CLASSI-CO CREMA

**BRONZETTO GREY** 

**BULBERRY BEIGE** 