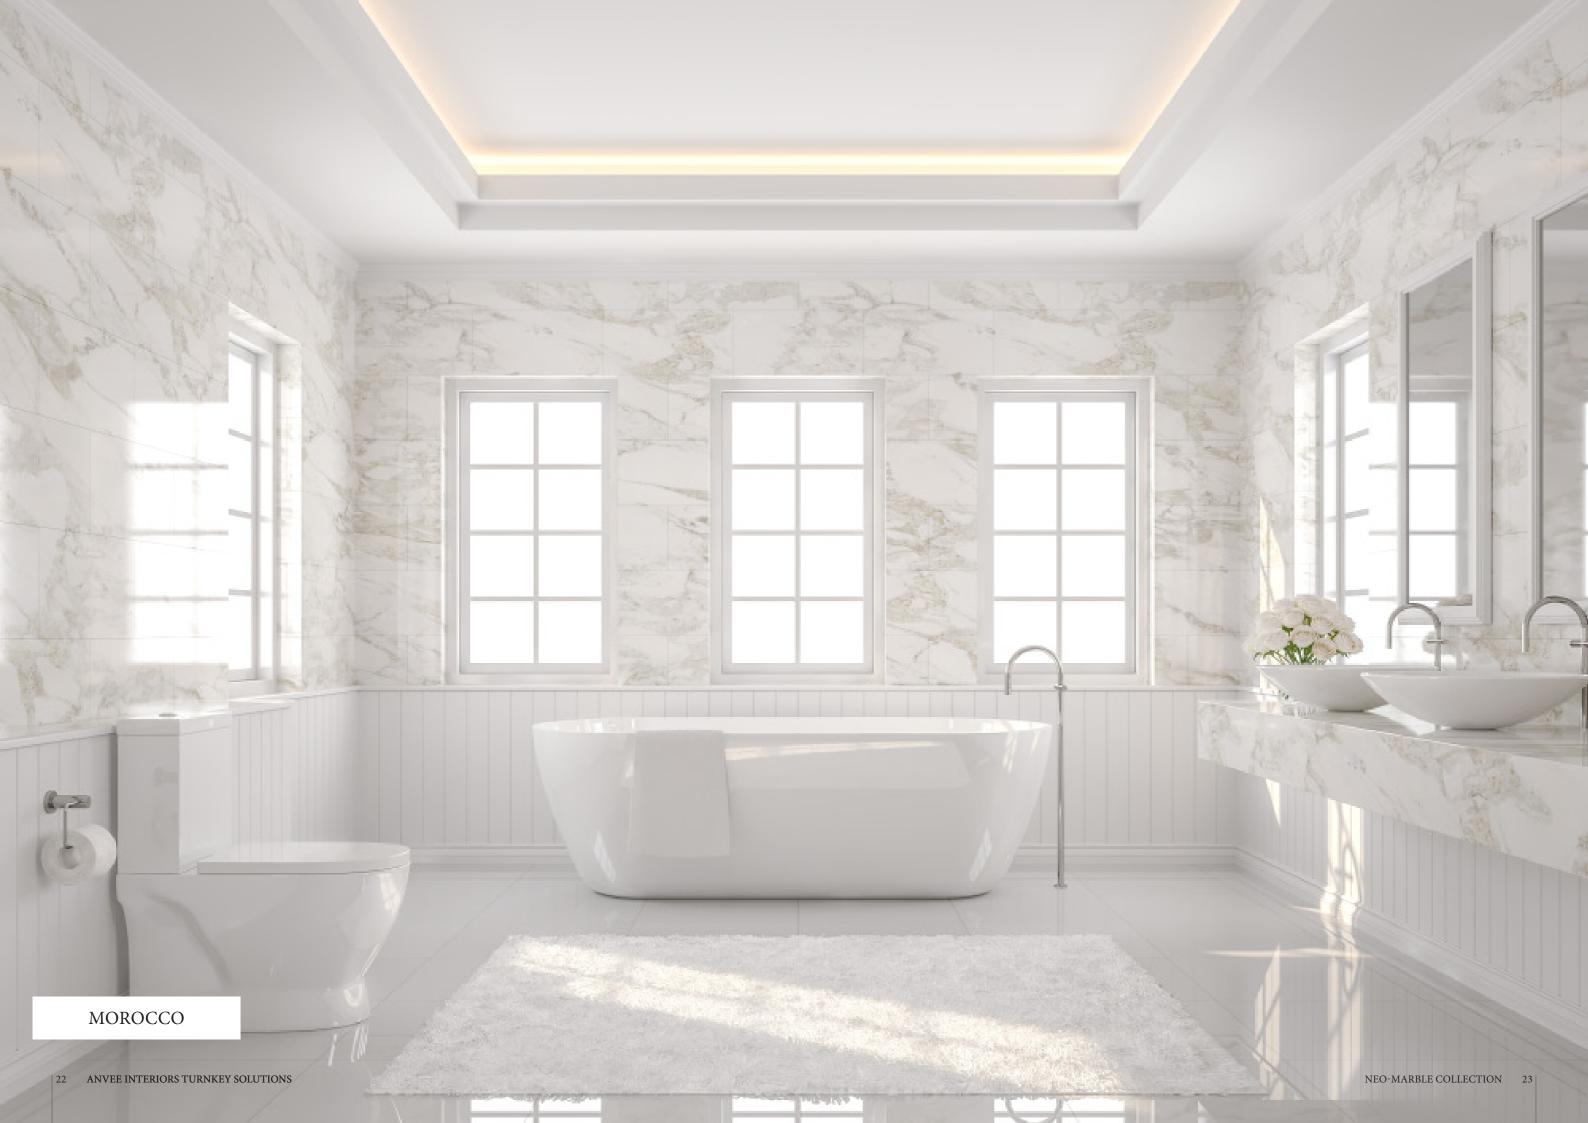

## NEO-MARBLE

Our Neo- Marble collection includes innovative and Italian quality porcelain slabs, ideal for kitchen countertops, bathroom countertops, furniture, flooring and wall applications. These tiles are the perfect combination of quality and texture surfaces like marble, stone, wood, metal and concrete. The collection represents the original beauty of the colours and surfaces of natural materials giving life to the interior floors. Not only are they compact but resistant, modular, easy to use and maintain. Porcelain stoneware has become a favourite material for housing projects and the contract sector. Due to its solid composition and appearance, this material can be incorporated into spaces with high levels of traffic or exposure.