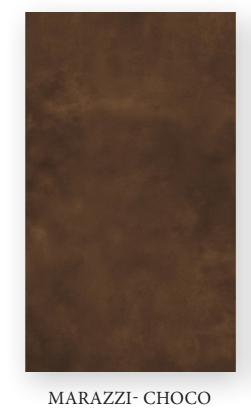

## NEO-MARBLE

Our Neo- Marble collection includes innovative and Italian quality porcelain slabs, ideal for kitchen countertops, bathroom countertops, furniture, flooring and wall applications. These tiles are the perfect combination of quality and texture surfaces like marble, stone, wood, metal and concrete. The collection represents the original beauty of the colours and surfaces of natural materials giving life to the interior floors. Not only are they compact but resistant, modular, easy to use and maintain. Porcelain stoneware has become a favourite material for housing projects and the contract sector. Due to its solid composition and appearance, this material can be incorporated into spaces with high levels of traffic or exposure.

EMPERADOR MARRON Lounge Wall

ARMANI GREY

BIANCO STATUARIO VENATO BLACK BEAUTY

**BOTTOCHINO BEIGE** 

BOTTOCHINO CLASSI-CO BEIGE

BOTTOCHINO CLASSI-CO CREMA

**BRONZETTO GREY** 

**BULBERRY BEIGE** 

**BULBERRY GREY** 

CREMA MARFIL

EMERALD SILVER

DYNA BEIGE

FANTASY BLUE

DYNA ROSE

GOLDEN PORTORO

**GREY OPERA** 

HONEY ONYX

MARMOR BLUE

MARMOR GREY

MARQUINA BROWN

KENYA NERO GRANDE

LAVA STATUARIO

MARMOR BLACK

MARQUINA CREMA

**MERCURY** 

MOON CREAM

OTTOMAN CREMA OTTOMAN SAND OTTOMAN STEEL

PANDA WHITE

PULPIS CREMA

PULPIS MOSH

SILVER PORTORO SKY ONYX

HIGH GLOSS

800X1600MM | THICKNESS: 9MM

HIGH GLOSS

STATUARIO CLOUD

STATUARIO NERO

STATUARIO ORO

SUMMER WHITE

TITAN BEIGE

TITAN CHOCO

STATUARIO REGAL

TITAN GOLD

TRAVERTINE

TRAVERTINO ROMANO

STATUARIO SPIDER BOOK MATCH

SUMMER WHITE BOOK MATCH

800 X 1600 MM | THICKNESS: 9MM

MATTE

800X1600MM | THICKNESS: 9MM

MATTE MATTE

BRAZILIAN- BLUE

CANSAS- WENGE

ANVEE INTERIORS TURNKEY SOLUTIONS

800X1600MM | THICKNESS: 9MM

MATTE

800X1600MM | THICKNESS: 9MM

MATTE

EMERALD GRIS

**EMINENT WOOD GREY** 

EMINENT WOOD MIEL

FERRO-TORTORO

E

IRON- BEIGE

IRON- BLUE

800X1600MM | THICKNESS: 9MM

MATTE

800X1600MM | THICKNESS: 9MM

MATTE

POZZOLANA- BIANCO

POZZOLANA- BROWN

POZZOLANA- CREMA

#### MATTE

POZZOLANA- METALLICO POZZOLANA- SMOKE

800 X 1600 MM | THICKNESS: 9MM

ROCKER

800X1600MM | THICKNESS: 9MM

ROCKER

BIRCOLA NATURAL

FROST GREY GLACIER CLASSIC GRANDE

**GRANO BIANCO** 

BIRCOLA GREY

800 X 1600 MM | THICKNESS: 9MM

ROCKER

800X1600MM | THICKNESS: 9MM

ROCKER

SONATA ASH

SONATA BROWN

TRAVENTINO BEIGE

TRAVES BROWN

TRAVENTINO GREY

TRAVENTINO IVORY