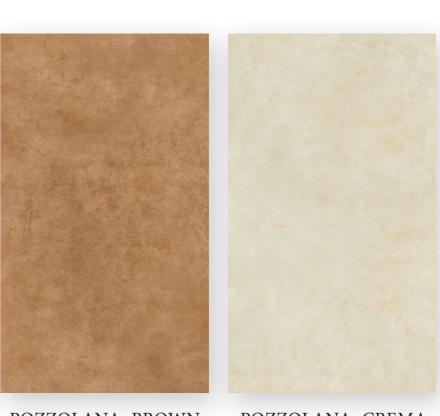

800X1600MM | THICKNESS: 9MM

MATTE

800X1600MM | THICKNESS: 9MM

MATTE

POZZOLANA- BIANCO

POZZOLANA- BROWN

POZZOLANA- CREMA