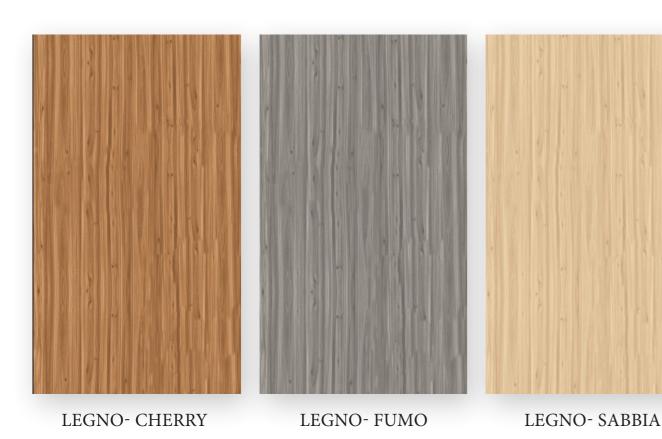

## NEO-MARBLE

Our Neo- Marble collection includes innovative and Italian quality porcelain slabs, ideal for kitchen countertops, bathroom countertops, furniture, flooring and wall applications. These tiles are the perfect combination of quality and texture surfaces like marble, stone, wood, metal and concrete. The collection represents the original beauty of the colours and surfaces of natural materials giving life to the interior floors. Not only are they compact but resistant, modular, easy to use and maintain. Porcelain stoneware has become a favourite material for housing projects and the contract sector. Due to its solid composition and appearance, this material can be incorporated into spaces with high levels of traffic or exposure.

EMPERADOR MARRON Lounge Wall

ARMANI GREY

BIANCO STATUARIO VENATO BLACK BEAUTY

**BOTTOCHINO BEIGE** 

BOTTOCHINO CLASSI-CO BEIGE

BOTTOCHINO CLASSI-CO CREMA

**BRONZETTO GREY** 

**BULBERRY BEIGE** 

**BULBERRY GREY** 

CREMA MARFIL

EMERALD SILVER

DYNA BEIGE

FANTASY BLUE

DYNA ROSE

GOLDEN PORTORO

**GREY OPERA** 

HONEY ONYX

MARMOR BLUE

MARMOR GREY

MARQUINA BROWN

KENYA NERO GRANDE

LAVA STATUARIO

MARMOR BLACK

MARQUINA CREMA

**MERCURY** 

MOON CREAM

OTTOMAN CREMA OTTOMAN SAND OTTOMAN STEEL

PANDA WHITE

PULPIS CREMA

PULPIS MOSH

SILVER PORTORO SKY ONYX

HIGH GLOSS

800X1600MM | THICKNESS: 9MM

HIGH GLOSS

STATUARIO CLOUD

STATUARIO NERO

STATUARIO ORO

SUMMER WHITE

TITAN BEIGE

TITAN CHOCO

STATUARIO REGAL

TITAN GOLD

TRAVERTINE

TRAVERTINO ROMANO

STATUARIO SPIDER BOOK MATCH

SUMMER WHITE BOOK MATCH

800 X 1600 MM | THICKNESS: 9MM

MATTE

800X1600MM | THICKNESS: 9MM

MATTE MATTE

BRAZILIAN- BLUE

CANSAS- WENGE

ANVEE INTERIORS TURNKEY SOLUTIONS

800X1600MM | THICKNESS: 9MM

MATTE

800X1600MM | THICKNESS: 9MM

MATTE

EMERALD GRIS

**EMINENT WOOD GREY** 

EMINENT WOOD MIEL

FERRO-TORTORO

E

IRON- BEIGE

IRON- BLUE

800X1600MM | THICKNESS: 9MM

MATTE

800X1600MM | THICKNESS: 9MM

MATTE

POZZOLANA- BIANCO

POZZOLANA- BROWN

POZZOLANA- CREMA

#### MATTE

POZZOLANA- METALLICO POZZOLANA- SMOKE

800 X 1600 MM | THICKNESS: 9MM

ROCKER

800X1600MM | THICKNESS: 9MM

ROCKER

BIRCOLA NATURAL

FROST GREY GLACIER CLASSIC GRANDE

**GRANO BIANCO** 

BIRCOLA GREY

800 X 1600 MM | THICKNESS: 9MM

ROCKER

800X1600MM | THICKNESS: 9MM

ROCKER

SONATA ASH

SONATA BROWN

TRAVENTINO BEIGE

TRAVES BROWN

TRAVENTINO GREY

TRAVENTINO IVORY