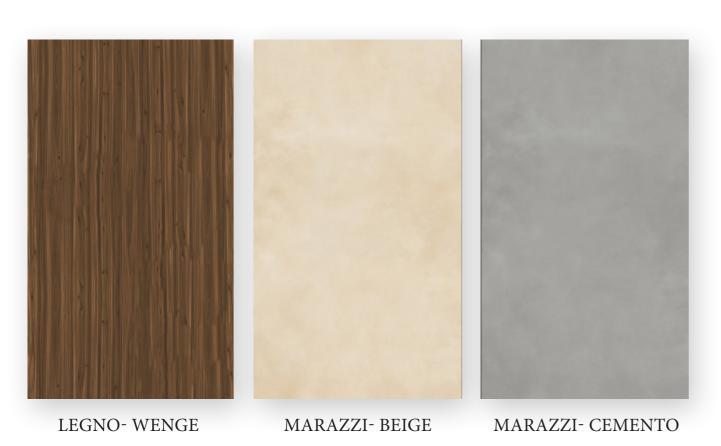

## NEO-MARBLE

Our Neo- Marble collection includes innovative and Italian quality porcelain slabs, ideal for kitchen countertops, bathroom countertops, furniture, flooring and wall applications. These tiles are the perfect combination of quality and texture surfaces like marble, stone, wood, metal and concrete. The collection represents the original beauty of the colours and surfaces of natural materials giving life to the interior floors. Not only are they compact but resistant, modular, easy to use and maintain. Porcelain stoneware has become a favourite material for housing projects and the contract sector. Due to its solid composition and appearance, this material can be incorporated into spaces with high levels of traffic or exposure.

EMPERADOR MARRON Lounge Wall

ARMANI GREY

BIANCO STATUARIO VENATO BLACK BEAUTY

**BOTTOCHINO BEIGE** 

BOTTOCHINO CLASSI-CO BEIGE

BOTTOCHINO CLASSI-CO CREMA

**BRONZETTO GREY** 

**BULBERRY BEIGE** 

**BULBERRY GREY** 

CREMA MARFIL

EMERALD SILVER

DYNA BEIGE

FANTASY BLUE

DYNA ROSE

GOLDEN PORTORO

**GREY OPERA** 

HONEY ONYX

MARMOR BLUE

MARMOR GREY

MARQUINA BROWN

KENYA NERO GRANDE

LAVA STATUARIO

MARMOR BLACK

MARQUINA CREMA

**MERCURY** 

MOON CREAM

OTTOMAN CREMA OTTOMAN SAND OTTOMAN STEEL

PANDA WHITE

PULPIS CREMA

PULPIS MOSH

SILVER PORTORO SKY ONYX

HIGH GLOSS

800X1600MM | THICKNESS: 9MM

HIGH GLOSS

STATUARIO CLOUD

STATUARIO NERO

STATUARIO ORO

SUMMER WHITE

TITAN BEIGE

TITAN CHOCO

STATUARIO REGAL

TITAN GOLD

TRAVERTINE

TRAVERTINO ROMANO

STATUARIO SPIDER BOOK MATCH

SUMMER WHITE BOOK MATCH

800 X 1600 MM | THICKNESS: 9MM

MATTE

800X1600MM | THICKNESS: 9MM

MATTE MATTE

BRAZILIAN- BLUE

CANSAS- WENGE

ANVEE INTERIORS TURNKEY SOLUTIONS

800X1600MM | THICKNESS: 9MM

MATTE

800X1600MM | THICKNESS: 9MM

MATTE

EMERALD GRIS

**EMINENT WOOD GREY** 

EMINENT WOOD MIEL

FERRO-TORTORO

E

IRON- BEIGE

IRON- BLUE

800X1600MM | THICKNESS: 9MM

MATTE

800X1600MM | THICKNESS: 9MM

MATTE

POZZOLANA- BIANCO

POZZOLANA- BROWN

POZZOLANA- CREMA

#### MATTE

POZZOLANA- METALLICO POZZOLANA- SMOKE

800 X 1600 MM | THICKNESS: 9MM

ROCKER

800X1600MM | THICKNESS: 9MM

ROCKER

BIRCOLA NATURAL

FROST GREY GLACIER CLASSIC GRANDE

**GRANO BIANCO** 

BIRCOLA GREY

800 X 1600 MM | THICKNESS: 9MM

ROCKER

800X1600MM | THICKNESS: 9MM

ROCKER

SONATA ASH

SONATA BROWN

TRAVENTINO BEIGE

TRAVES BROWN

TRAVENTINO GREY

TRAVENTINO IVORY