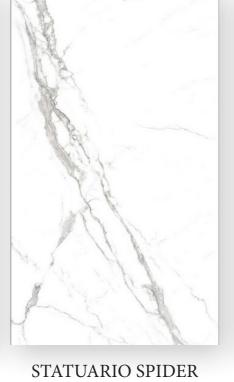

STATUARIO REGAL

TITAN GOLD

TRAVERTINE

TRAVERTINO ROMANO

STATUARIO SPIDER BOOK MATCH

SUMMER WHITE BOOK MATCH

800 X 1600 MM | THICKNESS: 9MM

MATTE