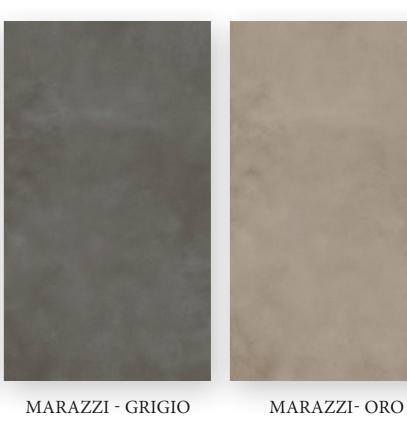

## NEO-MARBLE

Our Neo- Marble collection includes innovative and Italian quality porcelain slabs, ideal for kitchen countertops, bathroom countertops, furniture, flooring and wall applications. These tiles are the perfect combination of quality and texture surfaces like marble, stone, wood, metal and concrete. The collection represents the original beauty of the colours and surfaces of natural materials giving life to the interior floors. Not only are they compact but resistant, modular, easy to use and maintain. Porcelain stoneware has become a favourite material for housing projects and the contract sector. Due to its solid composition and appearance, this material can be incorporated into spaces with high levels of traffic or exposure.

EMPERADOR MARRON Lounge Wall

ARMANI GREY

BIANCO STATUARIO VENATO BLACK BEAUTY

**BOTTOCHINO BEIGE** 

BOTTOCHINO CLASSI-CO BEIGE

BOTTOCHINO CLASSI-CO CREMA

**BRONZETTO GREY** 

**BULBERRY BEIGE** 

**BULBERRY GREY** 

CREMA MARFIL

EMERALD SILVER

DYNA BEIGE

FANTASY BLUE

DYNA ROSE

GOLDEN PORTORO

**GREY OPERA** 

HONEY ONYX

MARMOR BLUE

MARMOR GREY

MARQUINA BROWN

KENYA NERO GRANDE

LAVA STATUARIO

MARMOR BLACK

MARQUINA CREMA

**MERCURY** 

MOON CREAM

OTTOMAN CREMA OTTOMAN SAND OTTOMAN STEEL

PANDA WHITE

PULPIS CREMA

PULPIS MOSH

SILVER PORTORO SKY ONYX

HIGH GLOSS

800X1600MM | THICKNESS: 9MM

HIGH GLOSS

STATUARIO CLOUD

STATUARIO NERO

STATUARIO ORO

SUMMER WHITE

TITAN BEIGE

TITAN CHOCO

STATUARIO REGAL

TITAN GOLD

TRAVERTINE

TRAVERTINO ROMANO

STATUARIO SPIDER BOOK MATCH

SUMMER WHITE BOOK MATCH

800 X 1600 MM | THICKNESS: 9MM

MATTE

800X1600MM | THICKNESS: 9MM

MATTE MATTE

BRAZILIAN- BLUE

CANSAS- WENGE

ANVEE INTERIORS TURNKEY SOLUTIONS

800X1600MM | THICKNESS: 9MM

MATTE

800X1600MM | THICKNESS: 9MM

MATTE

EMERALD GRIS

**EMINENT WOOD GREY** 

EMINENT WOOD MIEL

FERRO-TORTORO

E

IRON- BEIGE

IRON- BLUE

800X1600MM | THICKNESS: 9MM

MATTE

800X1600MM | THICKNESS: 9MM

MATTE

POZZOLANA- BIANCO

POZZOLANA- BROWN

POZZOLANA- CREMA

#### MATTE

POZZOLANA- METALLICO POZZOLANA- SMOKE

800 X 1600 MM | THICKNESS: 9MM

ROCKER

800X1600MM | THICKNESS: 9MM

ROCKER

BIRCOLA NATURAL

FROST GREY GLACIER CLASSIC GRANDE

**GRANO BIANCO** 

BIRCOLA GREY

800 X 1600 MM | THICKNESS: 9MM

ROCKER

800X1600MM | THICKNESS: 9MM

ROCKER

SONATA ASH

SONATA BROWN

TRAVENTINO BEIGE

TRAVES BROWN

TRAVENTINO GREY

TRAVENTINO IVORY