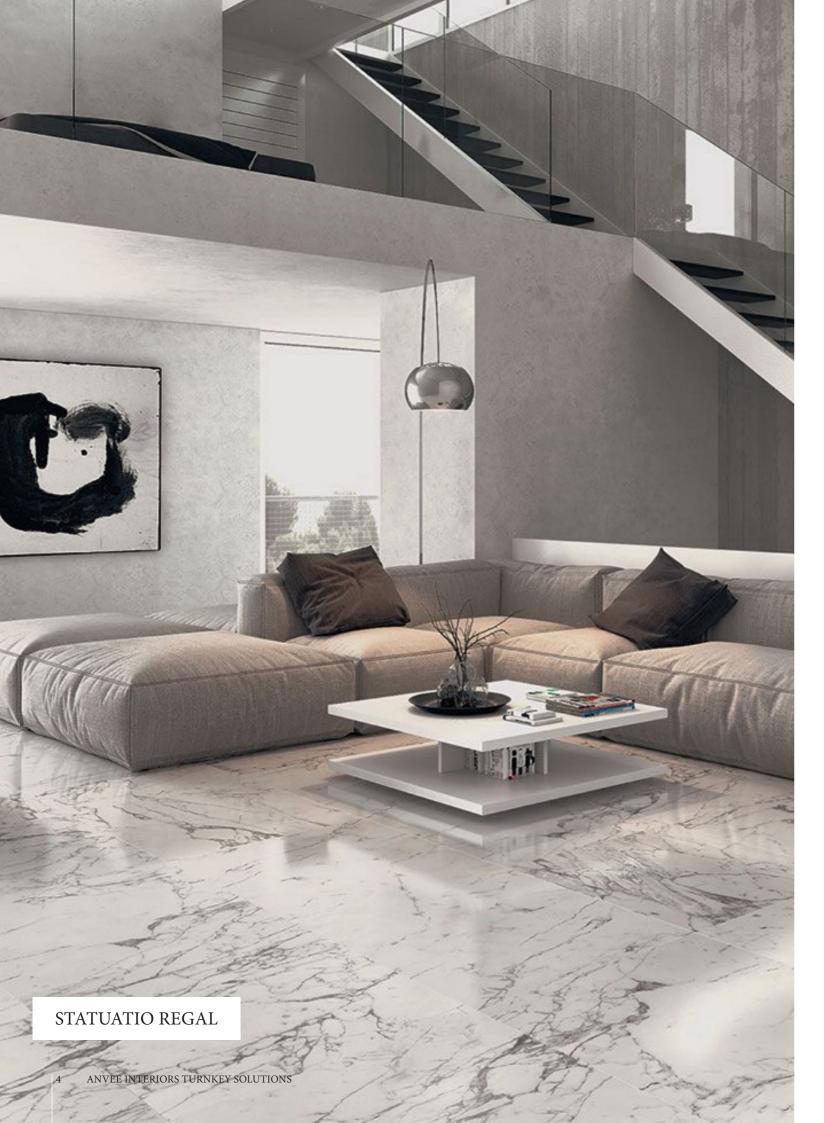

STATUARIO REGAL

TITAN GOLD

TRAVERTINE

TRAVERTINO ROMANO

STATUARIO SPIDER BOOK MATCH

SUMMER WHITE BOOK MATCH

800 X 1600 MM | THICKNESS: 9MM

MATTE