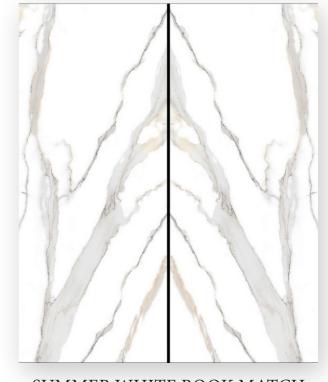

STATUARIO REGAL

TITAN GOLD

TRAVERTINE

TRAVERTINO ROMANO

STATUARIO SPIDER BOOK MATCH

SUMMER WHITE BOOK MATCH

800 X 1600 MM | THICKNESS: 9MM

MATTE