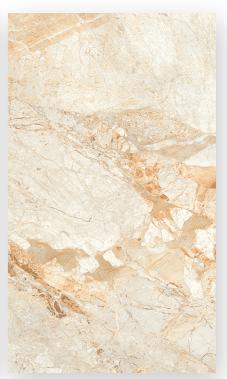

#### 1200X2400MM THICKNESS: 9MM, 15MM 18MM

CARRARA BORGHINI

COSMOS BOOK MATCH

COSMOS

**BRONZETTO BEIGE** 

BRONZETTO GREY

CALACATTA BORGHINI BOOK MATCH

CALACATTA ELITE