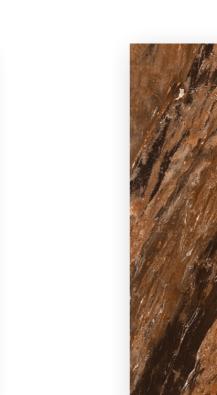

#### 1200X2400MM THICKNESS: 9MM, 15MM 18MM

BRECCIA CLASSIC BOOK MATCH

#### HIGH GLOSS

BRECCIA AURORA BOOK MATCH

BRECCIA AURORA

BRECCIA CLASSIC

HIGH GLOSS