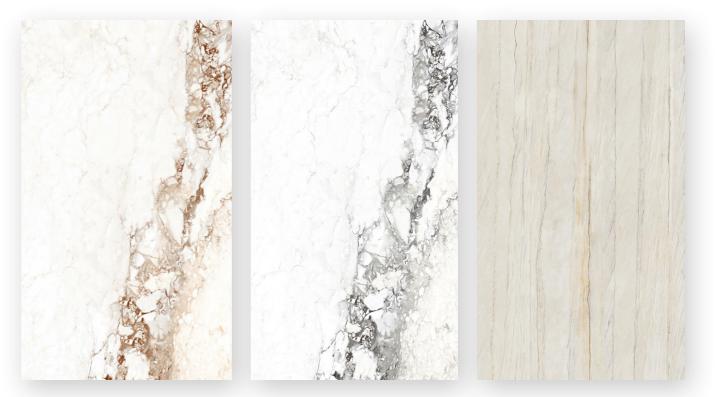

#### 1200X2400MM THICKNESS: 9MM, 15MM 18MM

BRECCIA CLASSIC BOOK MATCH

#### HIGH GLOSS

BRECCIA AURORA BOOK MATCH

BRECCIA AURORA

BRECCIA CLASSIC

HIGH GLOSS

#### 1200X2400MM THICKNESS: 9MM, 15MM 18MM

CARRARA BORGHINI

COSMOS BOOK MATCH

COSMOS

**BRONZETTO BEIGE** 

BRONZETTO GREY

CALACATTA BORGHINI BOOK MATCH

CALACATTA ELITE

CALACATTA

CARACUS GREY