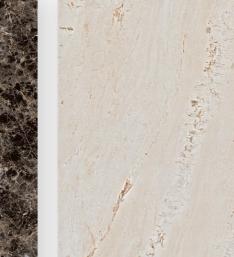

#### 1200X2400MM THICKNESS: 9MM, 15MM 18MM

BRECCIA CLASSIC BOOK MATCH

#### HIGH GLOSS

BRECCIA AURORA BOOK MATCH

BRECCIA AURORA

BRECCIA CLASSIC

HIGH GLOSS