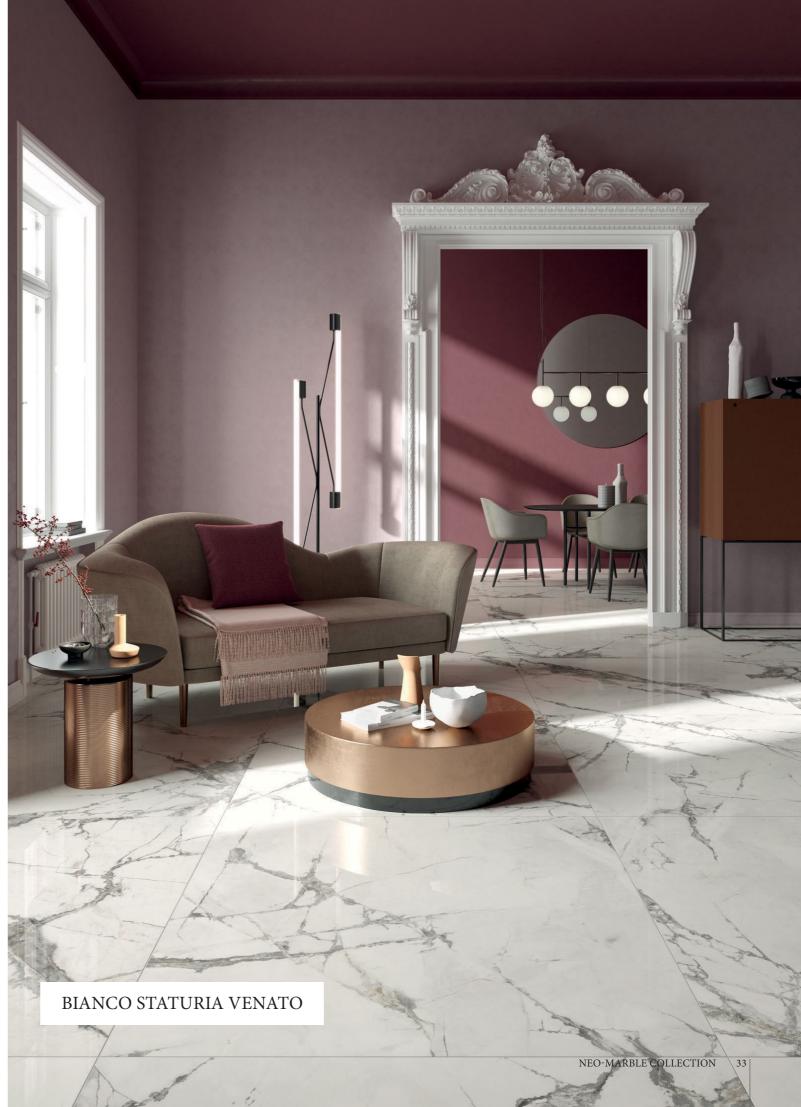

# NEO- MARBLE

Our Neo- Marble collection includes innovative and Italian quality porcelain slabs, ideal for kitchen countertops, bathroom countertops, furniture, flooring and wall applications. These tiles are the perfect combination of quality and texture surfaces like marble, stone, wood, metal and concrete. The collection represents the original beauty of the colours and surfaces of natural materials giving life to the interior floors. Not only are they compact but resistant, modular, easy to use and maintain. Porcelain stoneware has become a favourite material for housing projects and the contract sector. Due to its solid composition and appearance, this material can be incorporated into spaces with high levels of traffic or exposure.