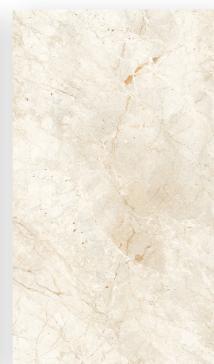

#### HIGH GLOSS

BRECCIA AURORA BOOK MATCH

BRECCIA AURORA

BRECCIA CLASSIC

HIGH GLOSS

#### 1200X2400MM THICKNESS: 9MM, 15MM 18MM

CARRARA BORGHINI

COSMOS BOOK MATCH

COSMOS

**BRONZETTO BEIGE** 

BRONZETTO GREY

CALACATTA BORGHINI BOOK MATCH

CALACATTA ELITE