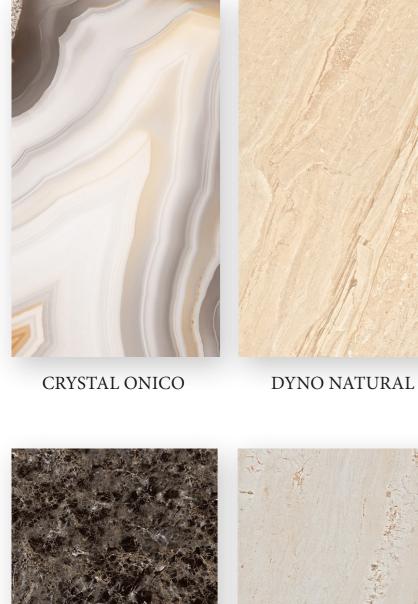

#### 1200X2400MM THICKNESS: 9MM, 15MM 18MM

CARRARA BORGHINI

COSMOS BOOK MATCH

COSMOS

**BRONZETTO BEIGE** 

BRONZETTO GREY

CALACATTA BORGHINI BOOK MATCH

CALACATTA ELITE

CALACATTA

CARACUS GREY