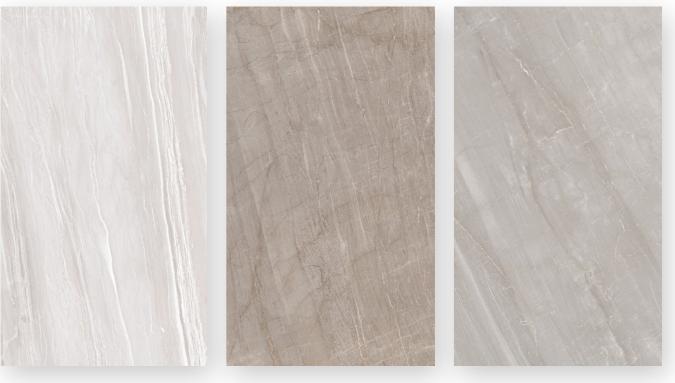

## 1200X2400MM THICKNESS: 9MM, 15MM 18MM

LAVA STATUARIO

LORENZ CREMA

LORENZ WHITE

LOURENT GOLD

MODERN STATUARIO BOOK MATCH

NOIR DESIRLUCIDATO

OCEAN ONYX

#### HIGH GLOSS

NOVELLE CREMA

NOVELLE ICE

ORIENT BEIGE