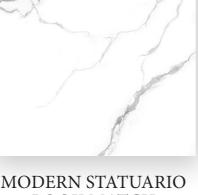

## 1200X2400MM THICKNESS: 9MM, 15MM 18MM

LAVA STATUARIO

LORENZ CREMA

LORENZ WHITE

LOURENT GOLD

MODERN STATUARIO BOOK MATCH

NOIR DESIRLUCIDATO

OCEAN ONYX