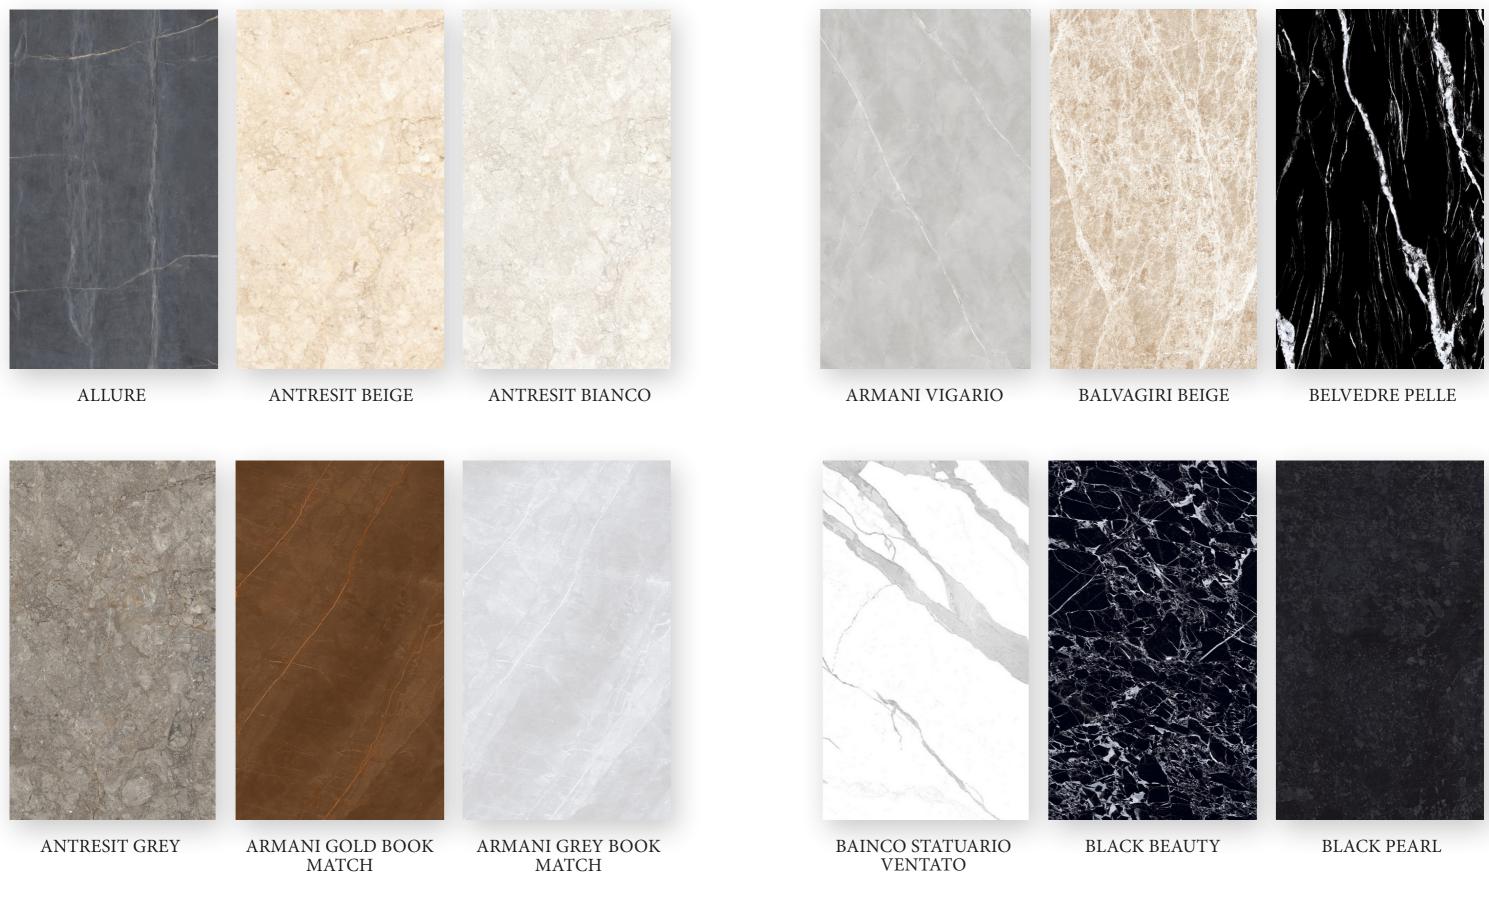

#### 1200X2400MM THICKNESS: 9MM, 15MM 18MM

CARRARA BORGHINI

COSMOS BOOK MATCH

COSMOS

**BRONZETTO BEIGE** 

BRONZETTO GREY

CALACATTA BORGHINI BOOK MATCH

CALACATTA ELITE

CALACATTA

CARACUS GREY

#### HIGH GLOSS

CARRARA ULTIMO

CASA BLANCA