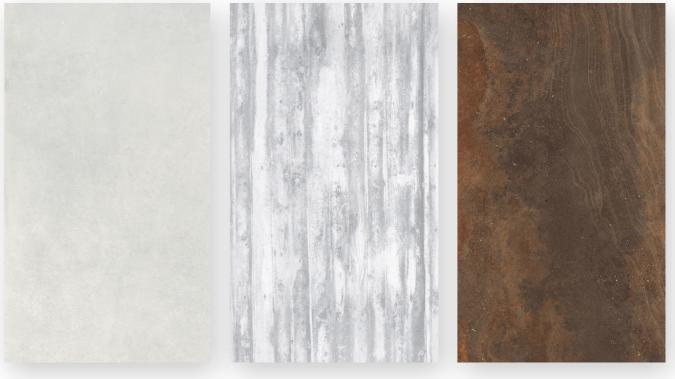

## 1200X2400MM THICKNESS: 9MM, 15MM 18MM

STATUARIO PEARL BOOK MATCH

STATUARIO PEARL

STATUARIO SUPER

CARMEL BEIGE

WHITE ONYX

FOSSIL GREY

FUSION WOOD GREY

#### MATTE

CARMEL BIANCO

CARMEL GREY

#### MEGA BROWN

MATTE