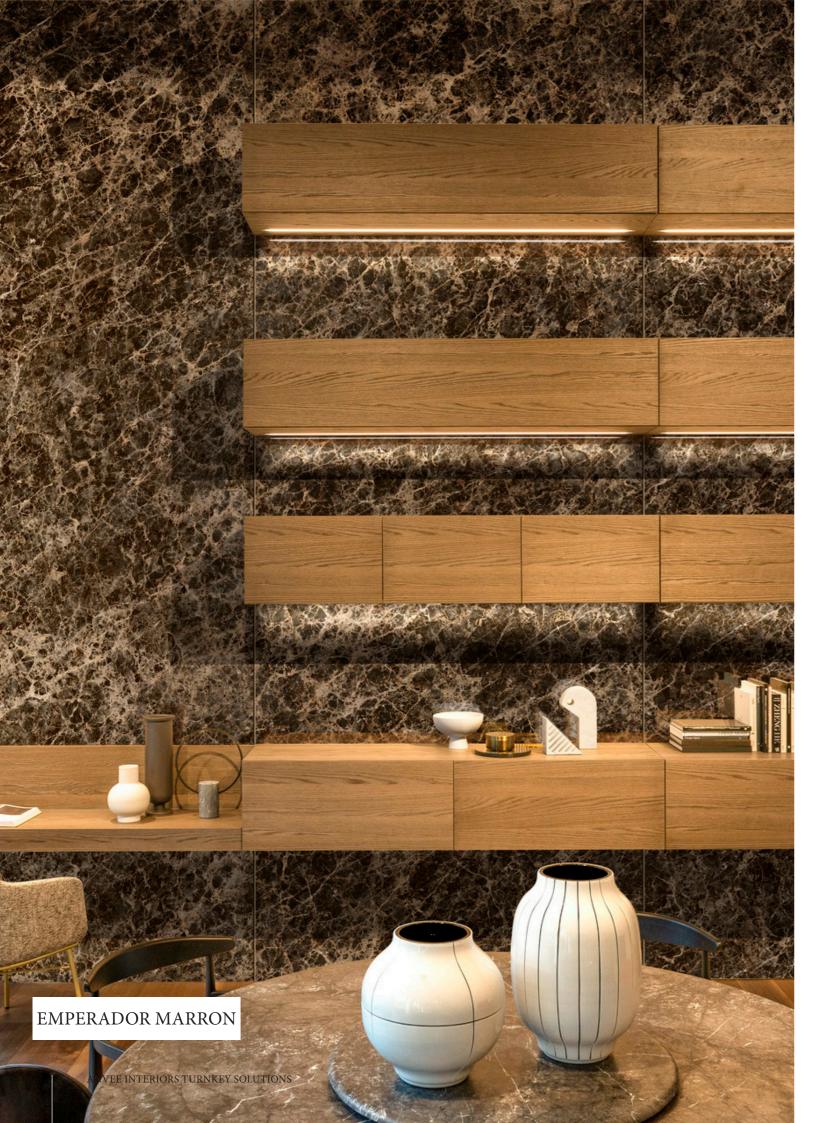

## 1200X2400MM THICKNESS: 9MM, 15MM 18MM

EMPERADOR MARRON

EXOTIC TAJ BOOK MATCH

FLORENCE WHITE

FRENCH PORCELAIN

GREY MILAN

ICEY BROWN

EMPERADOR QUARTZ