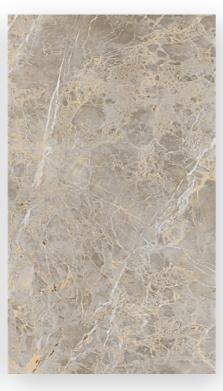

ANTRESIT GREY Living Room Flooring

#### HIGH GLOSS

#### 1200X2400MM THICKNESS: 9MM, 15MM 18MM