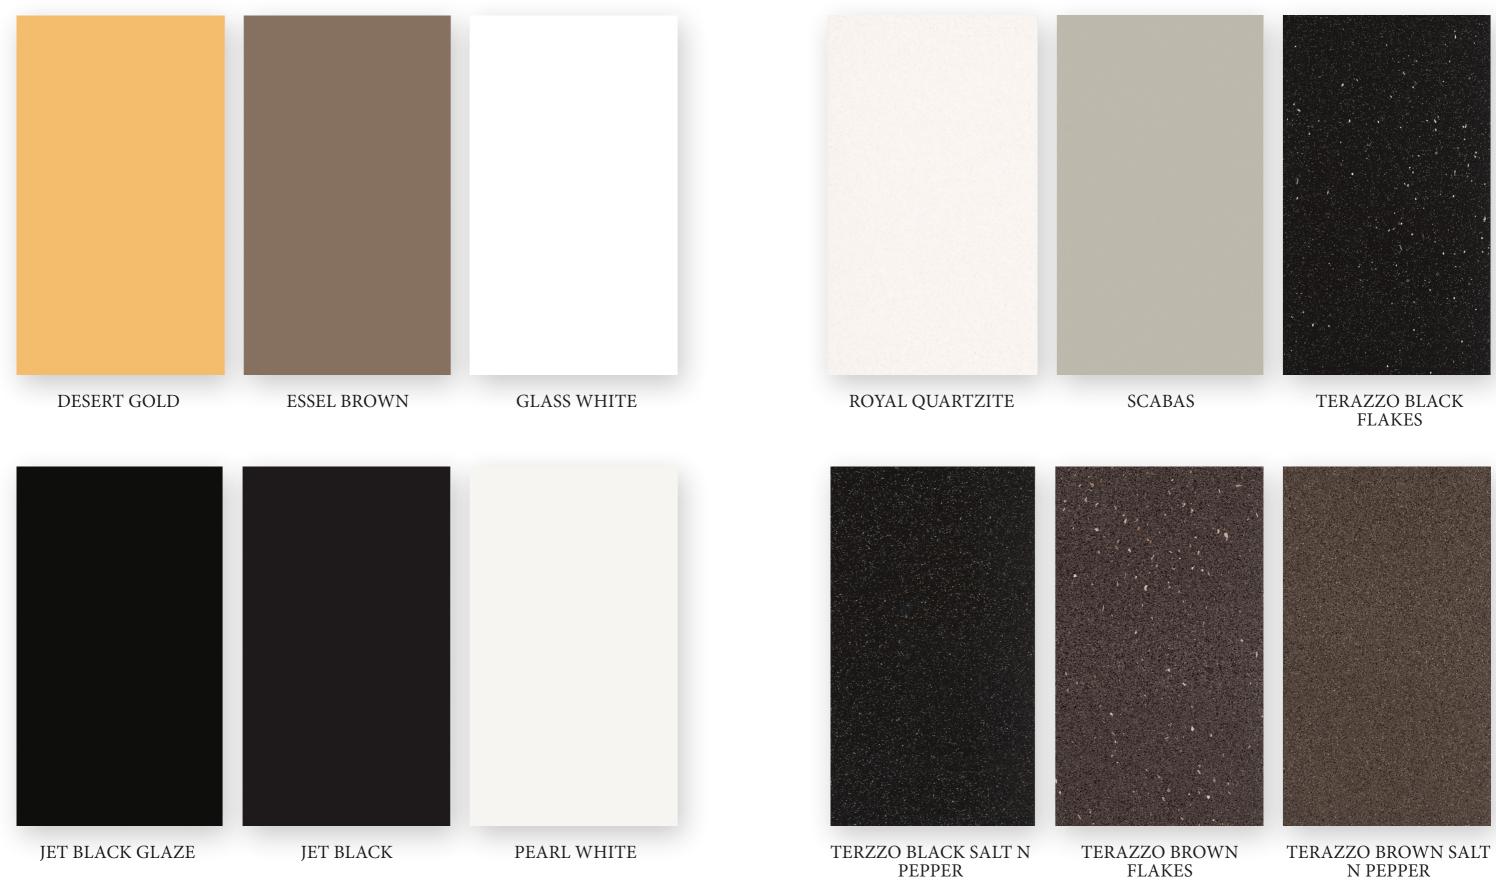

#### 1200X2400MM THICKNESS: 9MM, 15MM 18MM

CARRARA BORGHINI

COSMOS BOOK MATCH

COSMOS

**BRONZETTO BEIGE** 

BRONZETTO GREY

CALACATTA BORGHINI BOOK MATCH

CALACATTA ELITE

CALACATTA

CARACUS GREY

## 1200X2400MM THICKNESS: 9MM, 15MM 18MM

EMPERADOR MARRON

EXOTIC TAJ BOOK MATCH

FLORENCE WHITE

FRENCH PORCELAIN

GREY MILAN

ICEY BROWN

EMPERADOR QUARTZ

## 1200X2400MM THICKNESS: 9MM, 15MM 18MM

LAVA STATUARIO

LORENZ CREMA

LORENZ WHITE

LOURENT GOLD

MODERN STATUARIO BOOK MATCH

NOIR DESIRLUCIDATO

OCEAN ONYX

## 1200X2400MM THICKNESS: 9MM, 15MM 18MM

STATUARIO PEARL BOOK MATCH

STATUARIO PEARL

STATUARIO SUPER

CARMEL BEIGE

WHITE ONYX

FOSSIL GREY

FUSION WOOD GREY