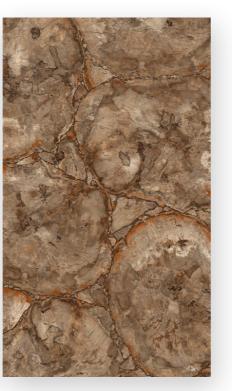

#### 1200X2400MM THICKNESS: 9MM, 15MM 18MM

BRECCIA CLASSIC BOOK MATCH

#### HIGH GLOSS

BRECCIA AURORA BOOK MATCH

BRECCIA AURORA

BRECCIA CLASSIC

HIGH GLOSS