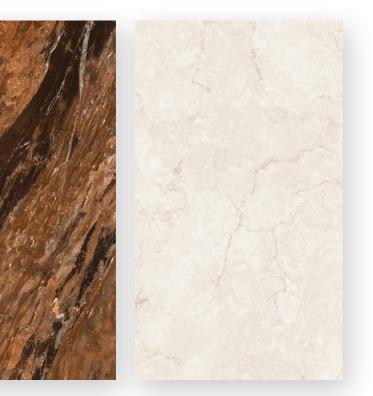

#### 1200X2400MM THICKNESS: 9MM, 15MM 18MM

CARRARA BORGHINI

COSMOS BOOK MATCH

COSMOS

**BRONZETTO BEIGE** 

BRONZETTO GREY

CALACATTA BORGHINI BOOK MATCH

CALACATTA ELITE

CALACATTA

CARACUS GREY