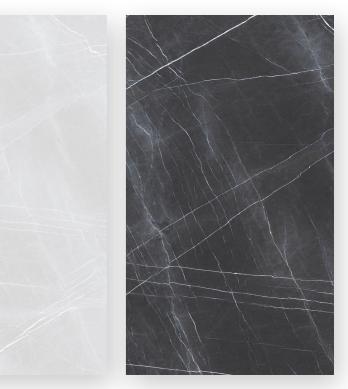

c or exposure.



ANTRESIT GREY Living Room Flooring

#### HIGH GLOSS

#### 1200X2400MM THICKNESS: 9MM, 15MM 18MM



#### HIGH GLOSS

HIGH GLOSS

#### 1200X2400MM THICKNESS: 9MM, 15MM 18MM



BRECCIA CLASSIC BOOK MATCH

#### HIGH GLOSS





BRECCIA AURORA BOOK MATCH

BRECCIA AURORA



BRECCIA CLASSIC

HIGH GLOSS

#### 1200X2400MM THICKNESS: 9MM, 15MM 18MM



CARRARA BORGHINI



COSMOS BOOK MATCH

COSMOS



**BRONZETTO BEIGE** 



BRONZETTO GREY

CALACATTA BORGHINI BOOK MATCH

CALACATTA ELITE

CALACATTA



CARACUS GREY



#### HIGH GLOSS

CARRARA ULTIMO

CASA BLANCA



#### CREMA MARFIL





HIGH GLOSS

## 1200X2400MM THICKNESS: 9MM, 15MM 18MM







EMPERADOR MARRON



EXOTIC TAJ BOOK MATCH



FLORENCE WHITE



FRENCH PORCELAIN



GREY MILAN

ICEY BROWN

EMPERADOR QUARTZ

#### HIGH GLOSS



FRENCH SILVER

FRENCH STEEL

#### ICEY GREY

HIGH GLOSS

## 1200X2400MM THICKNESS: 9MM, 15MM 18MM







LAVA STATUARIO

LORENZ CREMA

LORENZ WHITE



LOURENT GOLD







MODERN STATUARIO BOOK MATCH



NOIR DESIRLUCIDATO



OCEAN ONYX

#### HIGH GLOSS



NOVELLE CREMA

NOVELLE ICE



ORIENT BEIGE

#### ORIENT BROWN

HIGH GLOSS

#### 1200X2400MM THICKNESS: 9MM, 15MM 18MM



OROBICO GREY



PIETRA GREYLUCIDA-TO



PRECIOUS WOOD



ROSE BLACK



SAPPHIRE GREY



SMOKE GREY



STATUARIO CLASSI BOOK MATCH



STATUARIO ITALIA

BOOK MATCH

STATUARIO LUCIDATO BOOK MATCH

#### HIGH GLOSS





STATUARIO FANTASTI-CO

STATUARIO ICE



#### STATUARIO LUCIDATO

HIGH GLOSS

## 1200X2400MM THICKNESS: 9MM, 15MM 18MM





STATUARIO PEARL BOOK MATCH

STATUARIO PEARL

STATUARIO SUPER



CARMEL BEIGE



WHIT