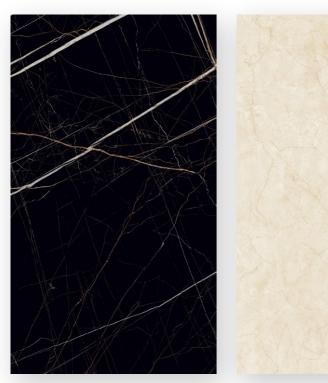

# NEO- MARBLE

Our Neo- Marble collection includes innovative and Italian quality porcelain slabs, ideal for kitchen countertops, bathroom countertops, furniture, flooring and wall applications. These tiles are the perfect combination of quality and texture surfaces like marble, stone, wood, metal and concrete. The collection represents the original beauty of the colours and surfaces of natural materials giving life to the interior floors. Not only are they compact but resistant, modular, easy to use and maintain. Porcelain stoneware has become a favourite material for housing projects and the contract sector. Due to its solid composition and appearance, this material can be incorporated into spaces with high levels of traffic or exposure.

#### HIGH GLOSS

#### 1200X2400MM THICKNESS: 9MM, 15MM 18MM