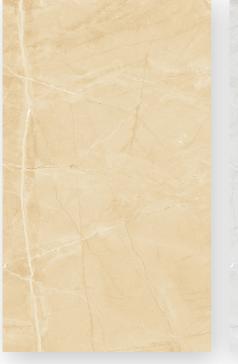

#### CREMA MARFIL

HIGH GLOSS

## 1200X2400MM THICKNESS: 9MM, 15MM 18MM

EMPERADOR MARRON

EXOTIC TAJ BOOK MATCH

FLORENCE WHITE

FRENCH PORCELAIN

GREY MILAN

ICEY BROWN

EMPERADOR QUARTZ