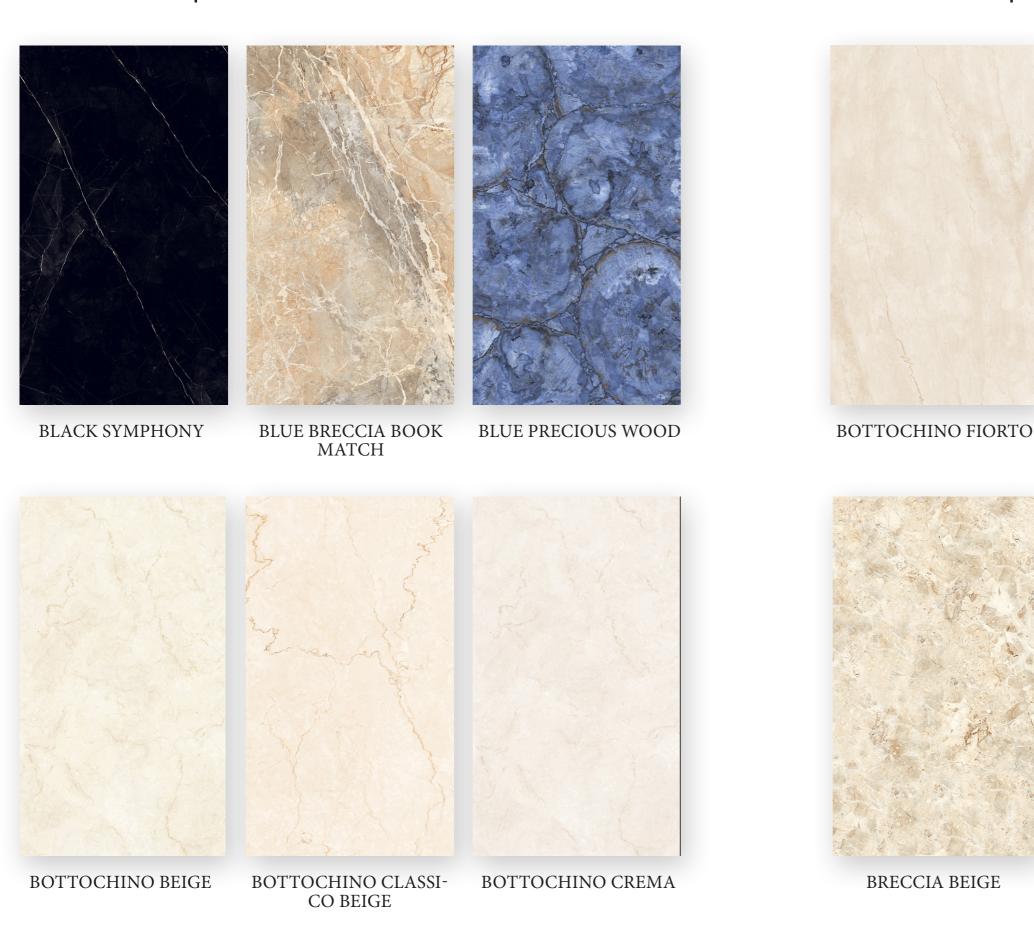

ops, bathroom countertops, furniture, flooring and wall applications. These tiles are the perfect combination of quality and texture surfaces like marble, stone, wood, metal and concrete. The collection represents the original beauty of the colours and surfaces of natural materials giving life to the interior floors. Not only are they compact but resistant, modular, easy to use and maintain. Porcelain stoneware has become a favourite material for housing projects and the contract sector. Due to its solid composition and appearance, this material can be incorporated into spaces with high levels of traffic or exposure.



ANTRESIT GREY Living Room Flooring

#### HIGH GLOSS

#### 1200X2400MM THICKNESS: 9MM, 15MM 18MM



#### HIGH GLOSS

HIGH GLOSS

#### 1200X2400MM THICKNESS: 9MM, 15MM 18MM



BRECCIA CLASSIC BOOK MATCH

#### HIGH GLOSS





BRECCIA AURORA BOOK MATCH

BRECCIA AURORA



BRECCIA CLASSIC

HIGH GLOSS

#### 1200X2400MM THICKNESS: 9MM, 15MM 18MM



CARRARA BORGHINI



COSMOS BOOK MATCH

COSMOS



**BRONZETTO BEIGE** 



BRONZETTO GREY

CALACATTA BORGHINI BOOK MATCH

CALACATTA ELITE

CALACATTA



CARACUS GREY



#### HIGH GLOSS

CARRARA ULTIMO

CASA BLANCA



#### CREMA MARFIL





HIGH GLOSS

## 1200X2400MM THICKNESS: 9MM, 15MM 18MM







EMPERADOR MARRON



EXOTIC TAJ BOOK MATCH



FLORENCE WHITE



FRENCH PORCELAIN



GREY MILAN

ICEY BROWN

EMPERADOR QUARTZ

#### HIGH GLOSS



FRENCH SILVER

FRENCH STEEL

#### ICEY GREY

HIGH GLOSS

## 1200X2400MM THICKNESS: 9MM, 15MM 18MM







LAVA STATUARIO

LORENZ CREMA

LORENZ WHITE



LOURENT GOLD







MODERN STATUARIO