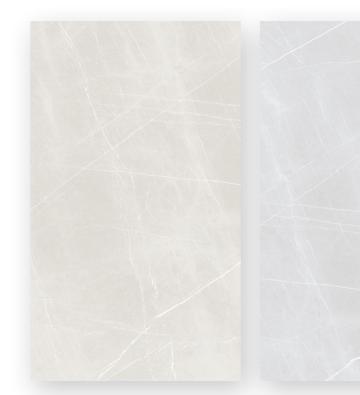

#### CREMA MARFIL

HIGH GLOSS

## 1200X2400MM THICKNESS: 9MM, 15MM 18MM

EMPERADOR MARRON

EXOTIC TAJ BOOK MATCH

FLORENCE WHITE

FRENCH PORCELAIN

GREY MILAN

ICEY BROWN

EMPERADOR QUARTZ