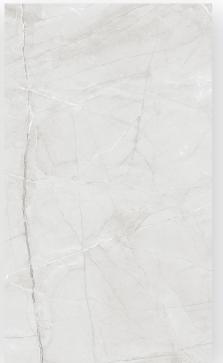

#### ICEY GREY

HIGH GLOSS

## 1200X2400MM THICKNESS: 9MM, 15MM 18MM

LAVA STATUARIO

LORENZ CREMA

LORENZ WHITE

LOURENT GOLD

MODERN STATUARIO BOOK MATCH

NOIR DESIRLUCIDATO

OCEAN ONYX