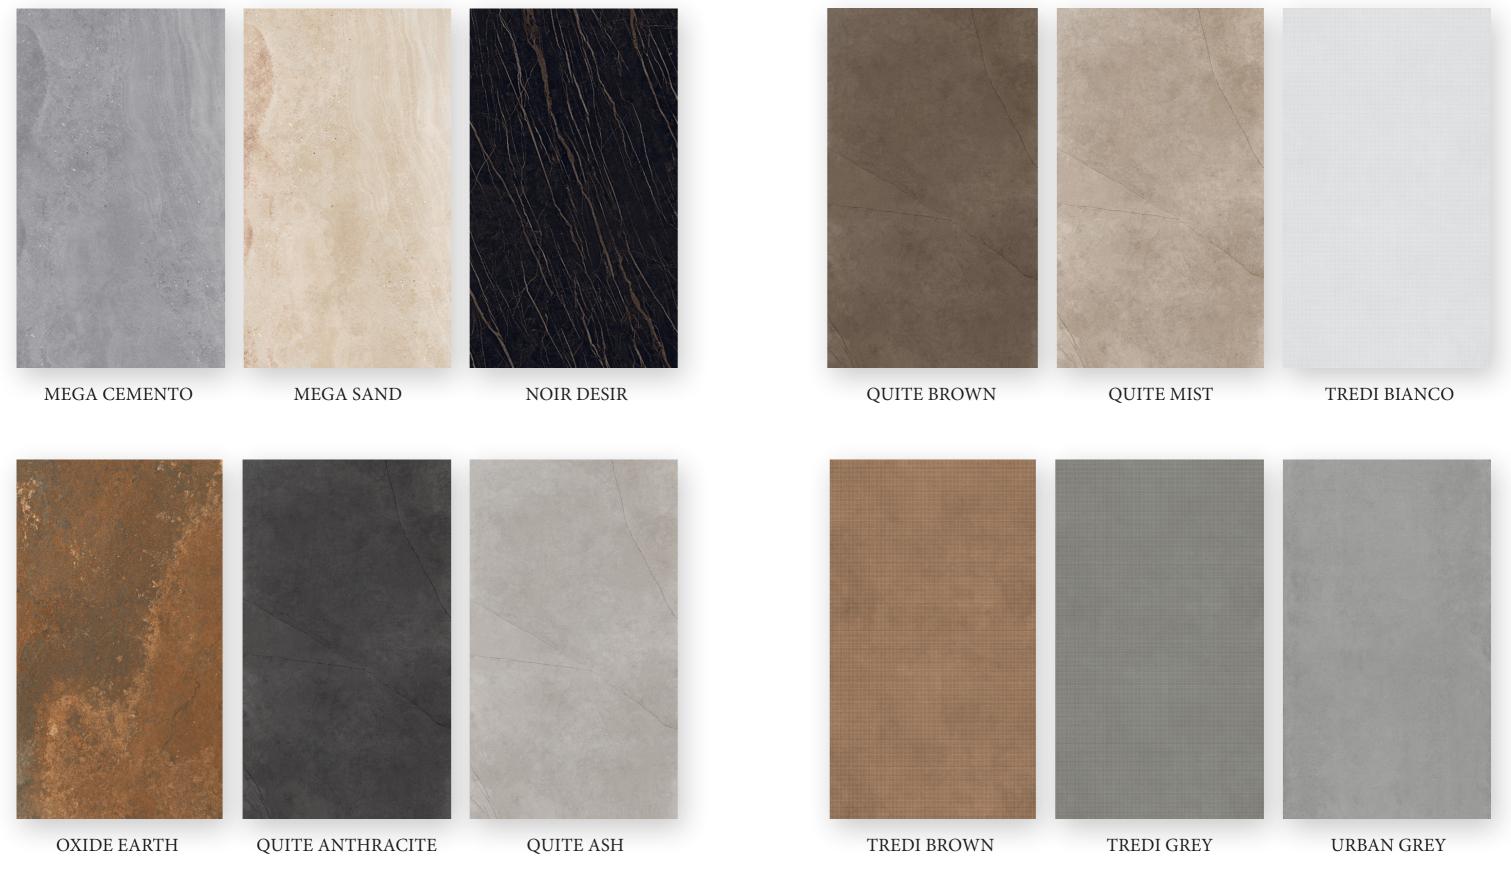

TE



LOURENT GOLD







MODERN STATUARIO BOOK MATCH



NOIR DESIRLUCIDATO



OCEAN ONYX

#### HIGH GLOSS



NOVELLE CREMA

NOVELLE ICE



ORIENT BEIGE

#### ORIENT BROWN

HIGH GLOSS

#### 1200X2400MM THICKNESS: 9MM, 15MM 18MM



OROBICO GREY



PIETRA GREYLUCIDA-TO



PRECIOUS WOOD



ROSE BLACK



SAPPHIRE GREY



SMOKE GREY



STATUARIO CLASSI BOOK MATCH



STATUARIO ITALIA

BOOK MATCH

STATUARIO LUCIDATO BOOK MATCH

#### HIGH GLOSS





STATUARIO FANTASTI-CO

STATUARIO ICE



#### STATUARIO LUCIDATO

HIGH GLOSS

## 1200X2400MM THICKNESS: 9MM, 15MM 18MM





STATUARIO PEARL BOOK MATCH

STATUARIO PEARL

STATUARIO SUPER



CARMEL BEIGE



WHITE ONYX



FOSSIL GREY

FUSION WOOD GREY

#### MATTE

CARMEL BIANCO

CARMEL GREY

#### MEGA BROWN

MATTE

## 1200X2400MM THICKNESS: 9MM, 15MM 18MM



#### MATTE



## 1200X2400MM | THICKNESS: 15MM 18MM | HIGH GLOSS | MATTE

## 1200X2400MM THICKNESS: 15MM 18MM HIGH GLOSS MATTE



N PEPPER

## 1200X2400MM THICKNESS: 15MM 18MM HIGH GLOSS | MATTE

# TERAZZO IVORY SALT N PEPPER TERAZZO VERDE SALT N PEPPER TERAZZO GREY SALT N PEPPER WALL STREET GREY

MERLIN BROWN

CANVAS WOOD GREEN

MERLIN CREMA

#### ROCKER HIGH GLOSS



CANVAS WOOD GREY

MERLIN BEIGE



#### MERLIN GREY

#### ROCKER HIGH GLOSS

#### 1200X2400MM THICKNESS: 9MM, 15MM 18MM







MERLIN NATURAL

MERLIN NERO

VOLCANO BEIGE



ANCIENT OAK WOOD



VOLCANO CHOCO





OXIDO BROWN

SODALTE ANTHRACITE



BURMA COFFEE

BURMA GOLDEN TEAK



SODALITE BEIGE

ROCKER MATTE







## THANK YOU!

ANVEE INTERIORS TURNKEY SOLUTIONS

803, DLH PARK, SV Road Goregaon West, Mumbai- 400062 Mahara