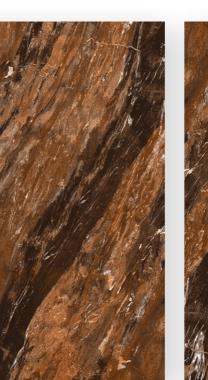

## 1200X2400MM THICKNESS: 9MM, 15MM 18MM

EMPERADOR MARRON

EXOTIC TAJ BOOK MATCH

FLORENCE WHITE

FRENCH PORCELAIN

GREY MILAN

ICEY BROWN

EMPERADOR QUARTZ

#### HIGH GLOSS

FRENCH SILVER

FRENCH STEEL