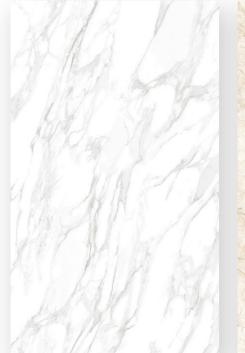

#### HIGH GLOSS

HIGH GLOSS

#### 1200X2400MM THICKNESS: 9MM, 15MM 18MM

BRECCIA CLASSIC BOOK MATCH