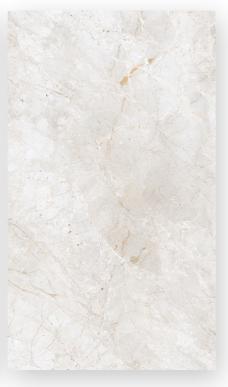

#### 1200X2400MM THICKNESS: 9MM, 15MM 18MM

CARRARA BORGHINI

COSMOS BOOK MATCH

COSMOS

**BRONZETTO BEIGE** 

BRONZETTO GREY

CALACATTA BORGHINI BOOK MATCH

CALACATTA ELITE

CALACATTA

CARACUS GREY