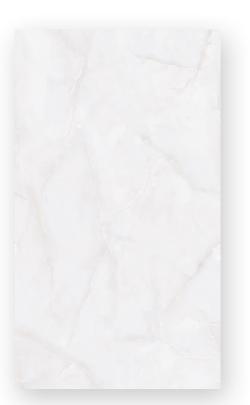

#### 1200X2400MM THICKNESS: 9MM, 15MM 18MM

CARRARA BORGHINI

COSMOS BOOK MATCH

COSMOS

**BRONZETTO BEIGE** 

BRONZETTO GREY

CALACATTA BORGHINI BOOK MATCH

CALACATTA ELITE

CALACATTA

CARACUS GREY