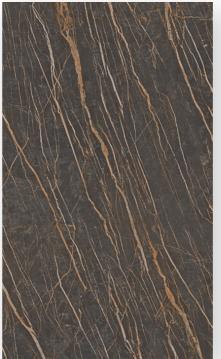

# NEO- MARBLE

Our Neo- Marble collection includes innovative and Italian quality porcelain slabs, ideal for kitchen countertops, bathroom countertops, furniture, flooring and wall applications. These tiles are the perfect combination of quality and texture surfaces like marble, stone, wood, metal and concrete. The collection represents the original beauty of the colours and surfaces of natural materials giving life to the interior floors. Not only are they compact but resistant, modular, easy to use and maintain. Porcelain stoneware has become a favourite material for housing projects and the contract sector. Due to its solid composition and appearance, this material can be incorporated into spaces with high levels of traffic or exposure.

#### HIGH GLOSS

#### 1200X2400MM THICKNESS: 9MM, 15MM 18MM