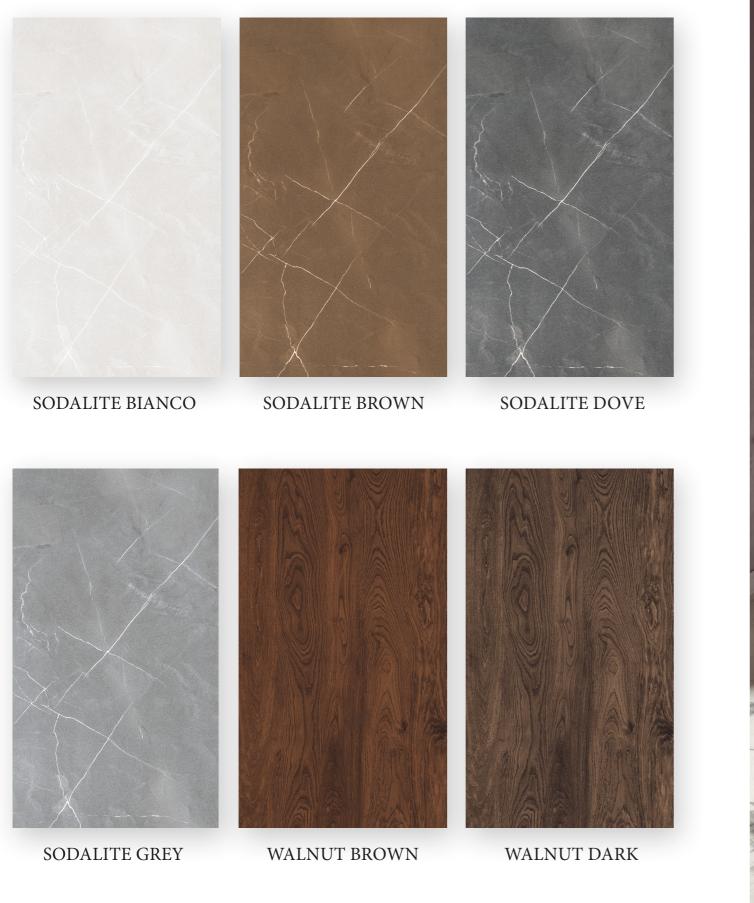

#### 1200X2400MM THICKNESS: 9MM, 15MM 18MM

MERLIN NATURAL

MERLIN NERO

VOLCANO BEIGE

ANCIENT OAK WOOD

VOLCANO CHOCO

OXIDO BROWN

SODALTE ANTHRACITE

BURMA COFFEE

BURMA GOLDEN TEAK

SODALITE BEIGE

ROCKER MATTE