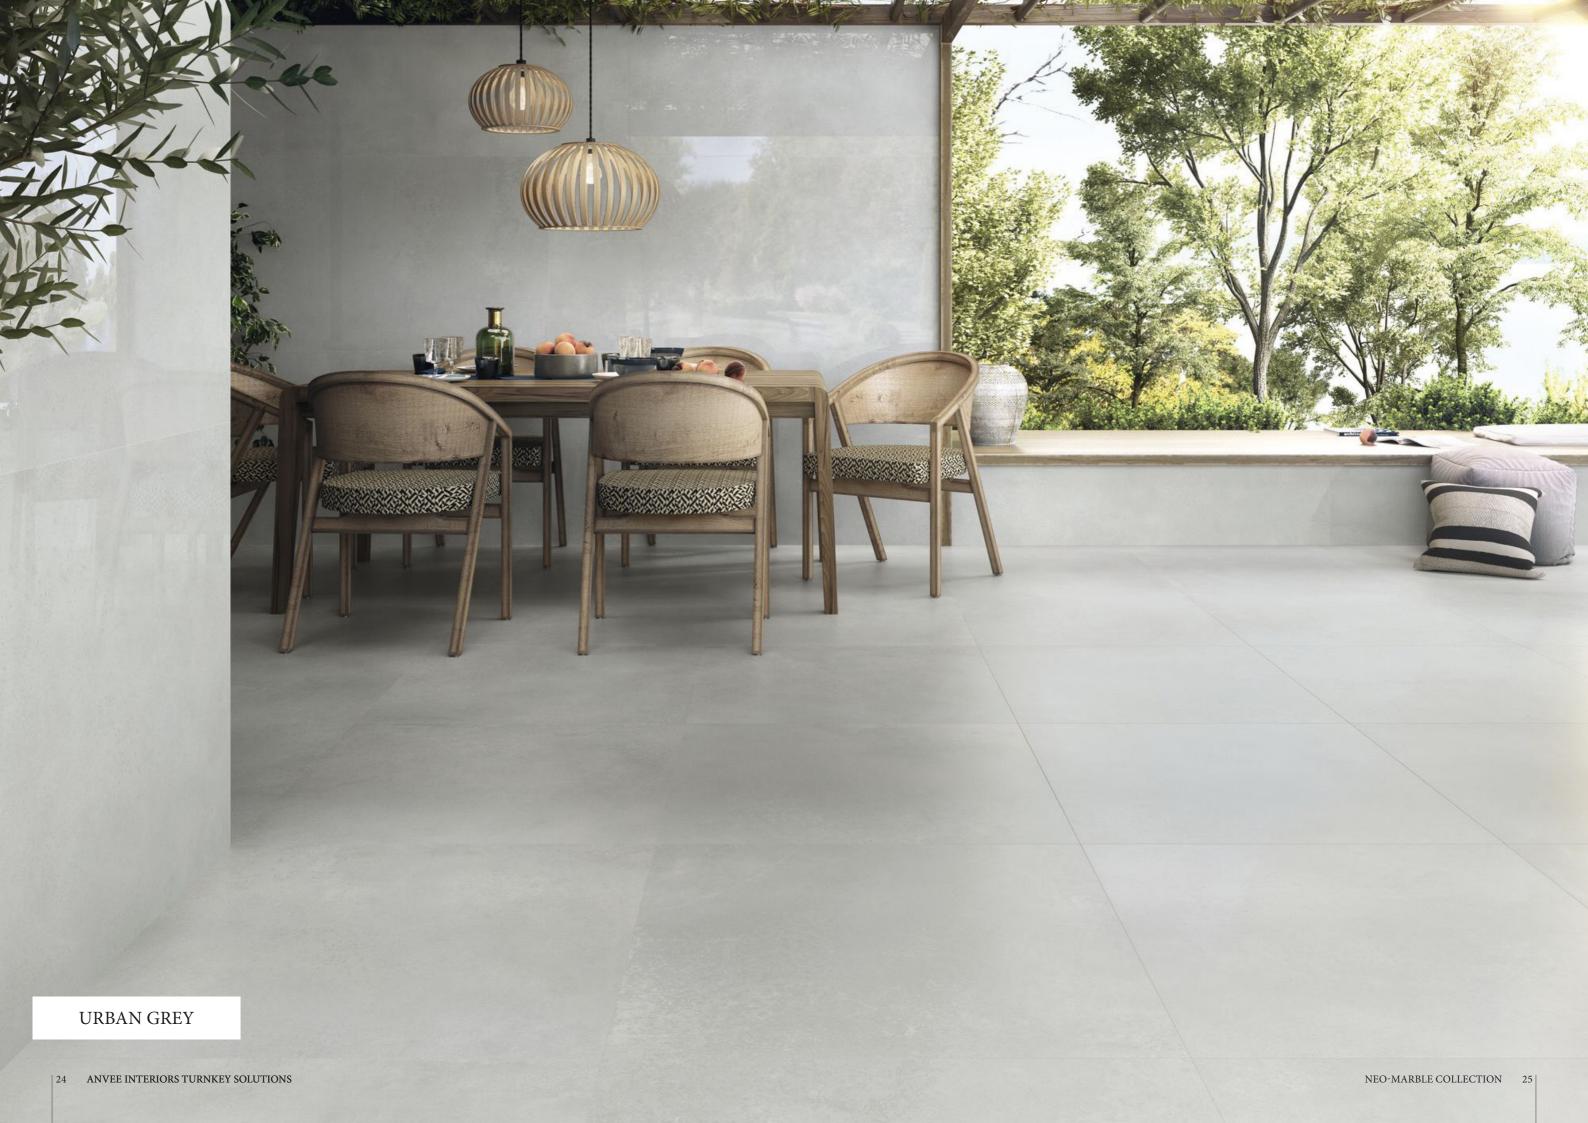

# NEO- MARBLE

Our Neo- Marble collection includes innovative and Italian quality porcelain slabs, ideal for kitchen countertops, bathroom countertops, furniture, flooring and wall applications. These tiles are the perfect combination of quality and texture surfaces like marble, stone, wood, metal and concrete. The collection represents the original beauty of the colours and surfaces of natural materials giving life to the interior floors. Not only are they compact but resistant, modular, easy to use and maintain. Porcelain stoneware has become a favourite material for housing projects and the contract sector. Due to its solid composition and appearance, this material can be incorporated into spaces with high levels of traffic or exposure.

ANTRESIT GREY Living Room Flooring