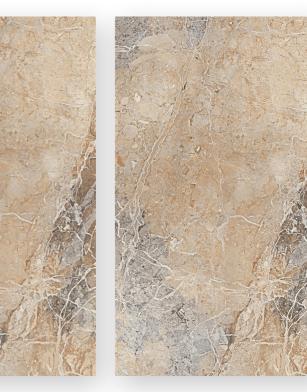

#### 1200X2400MM THICKNESS: 9MM, 15MM 18MM

CARRARA BORGHINI

COSMOS BOOK MATCH

COSMOS

**BRONZETTO BEIGE** 

BRONZETTO GREY

CALACATTA BORGHINI BOOK MATCH

CALACATTA ELITE