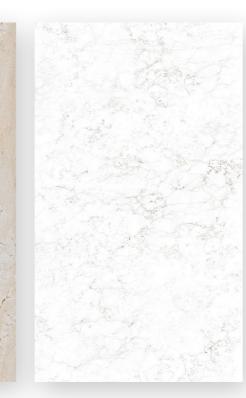

#### 1200X2400MM THICKNESS: 9MM, 15MM 18MM

CARRARA BORGHINI

COSMOS BOOK MATCH

COSMOS

**BRONZETTO BEIGE** 

BRONZETTO GREY

CALACATTA BORGHINI BOOK MATCH

CALACATTA ELITE

CALACATTA

CARACUS GREY