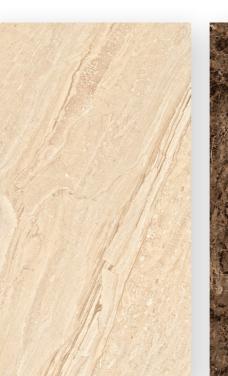

## 1200X2400MM THICKNESS: 9MM, 15MM 18MM

EMPERADOR MARRON

EXOTIC TAJ BOOK MATCH

FLORENCE WHITE

FRENCH PORCELAIN

GREY MILAN

ICEY BROWN

EMPERADOR QUARTZ