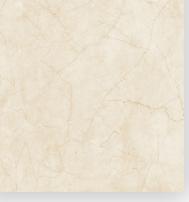

#### CREMA MARFIL

HIGH GLOSS

## 1200X2400MM THICKNESS: 9MM, 15MM 18MM

EMPERADOR MARRON

EXOTIC TAJ BOOK MATCH

FLORENCE WHITE

FRENCH PORCELAIN

GREY MILAN

ICEY BROWN

EMPERADOR QUARTZ