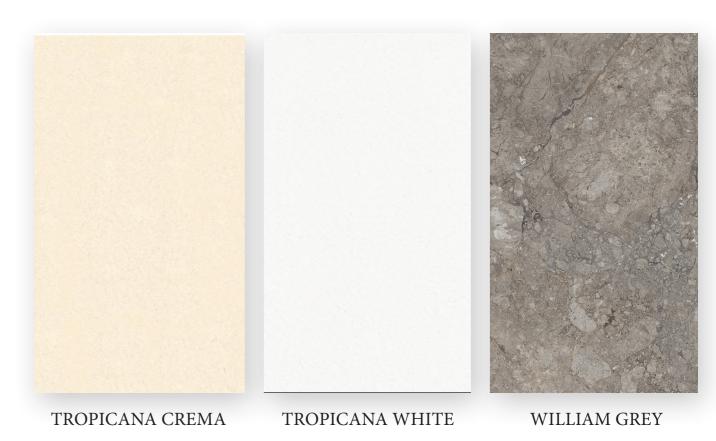

ARABESCATO GOLD
Living Room Flooring

BLUE PEARL

BRECCIA ONICIATA

BRISK BOTTOCHINO BEIGE

BRISK BOTTOCHINO CREMA

**ARMANI GREY** 

BRONZETTO BEIGE

BRONZETTO GREY

BULBERRY BEIGE

FOREST GREEN

LEVIN NATURAL

MARMI BRECCIA

CLASSIC DYNA

DANISH CREAM

DYNO ROYAL

NOVANA BEIGE

**NOVANA GREY** 

PORTORO BLACK

HIGH GLOSS

1200X1600MM | THICKNESS: 15MM

HIGH GLOSS

ANVEE INTERIORS TURNKEY SOLUTIONS NEO-MARBLE COLLECTION 11