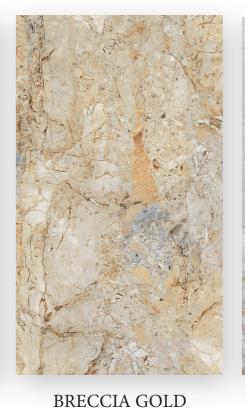

ARABESCATO GOLD
Living Room Flooring

BLUE PEARL

BRECCIA ONICIATA

BRISK BOTTOCHINO BEIGE

BRISK BOTTOCHINO CREMA

**ARMANI GREY** 

BRONZETTO BEIGE

BRONZETTO GREY

BULBERRY BEIGE

FOREST GREEN

LEVIN NATURAL

MARMI BRECCIA

CLASSIC DYNA

DANISH CREAM

DYNO ROYAL

NOVANA BEIGE

**NOVANA GREY** 

PORTORO BLACK

HIGH GLOSS

1200X1600MM | THICKNESS: 15MM

HIGH GLOSS

ANVEE INTERIORS TURNKEY SOLUTIONS NEO-MARBLE COLLECTION 11