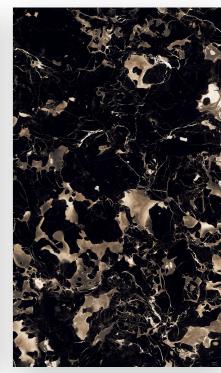

**NOVANA GREY** 

PORTORO BLACK

HIGH GLOSS

1200X1600MM | THICKNESS: 15MM

HIGH GLOSS

ANVEE INTERIORS TURNKEY SOLUTIONS NEO-MARBLE COLLECTION 11