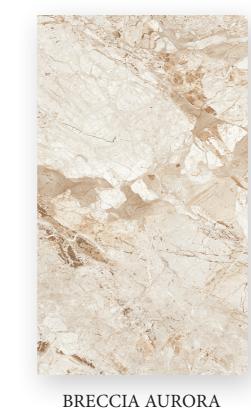

ARABESCATO GOLD
Living Room Flooring

BLUE PEARL

BRECCIA ONICIATA

BRISK BOTTOCHINO BEIGE

BRISK BOTTOCHINO CREMA

**ARMANI GREY** 

BRONZETTO BEIGE

BRONZETTO GREY

BULBERRY BEIGE

FOREST GREEN

LEVIN NATURAL

MARMI BRECCIA

CLASSIC DYNA

DANISH CREAM

DYNO ROYAL

NOVANA BEIGE

**NOVANA GREY** 

PORTORO BLACK

HIGH GLOSS

1200X1600MM | THICKNESS: 15MM

HIGH GLOSS

ANVEE INTERIORS TURNKEY SOLUTIONS NEO-MARBLE COLLECTION 11