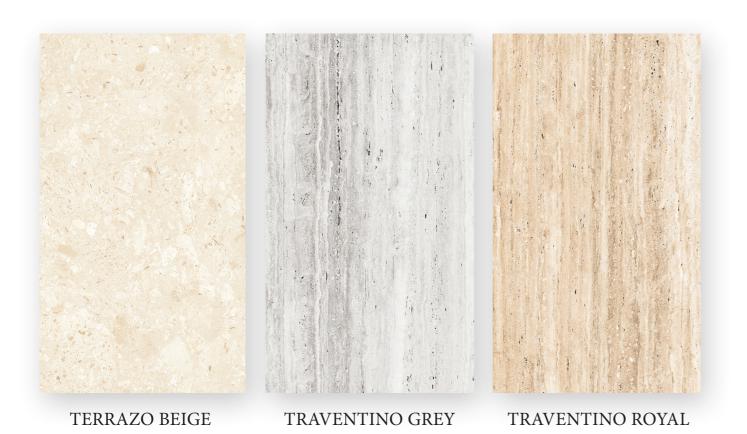

ARABESCATO GOLD
Living Room Flooring

BLUE PEARL

BRECCIA ONICIATA

BRISK BOTTOCHINO BEIGE

BRISK BOTTOCHINO CREMA

**ARMANI GREY** 

BRONZETTO BEIGE

BRONZETTO GREY

BULBERRY BEIGE

FOREST GREEN

LEVIN NATURAL

MARMI BRECCIA

CLASSIC DYNA

DANISH CREAM

DYNO ROYAL

NOVANA BEIGE

**NOVANA GREY** 

PORTORO BLACK

HIGH GLOSS

1200X1600MM | THICKNESS: 15MM

HIGH GLOSS

ANVEE INTERIORS TURNKEY SOLUTIONS NEO-MARBLE COLLECTION 11