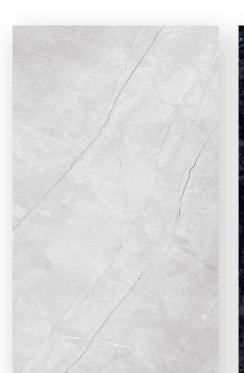

ARABESCATO GOLD
Living Room Flooring

BLUE PEARL

BRECCIA ONICIATA

BRISK BOTTOCHINO BEIGE

BRISK BOTTOCHINO CREMA

**ARMANI GREY** 

BRONZETTO BEIGE

BRONZETTO GREY

BULBERRY BEIGE

FOREST GREEN

LEVIN NATURAL

MARMI BRECCIA

CLASSIC DYNA

DANISH CREAM

DYNO ROYAL

NOVANA BEIGE

**NOVANA GREY** 

PORTORO BLACK

HIGH GLOSS

1200X1600MM | THICKNESS: 15MM

HIGH GLOSS

ANVEE INTERIORS TURNKEY SOLUTIONS NEO-MARBLE COLLECTION 11