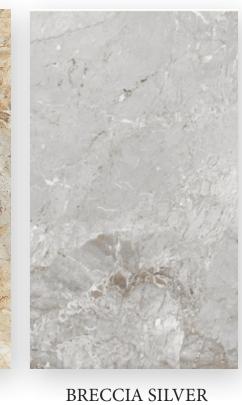

ARABESCATO GOLD
Living Room Flooring

BLUE PEARL

BRECCIA ONICIATA

BRISK BOTTOCHINO BEIGE

BRISK BOTTOCHINO CREMA

**ARMANI GREY** 

BRONZETTO BEIGE

BRONZETTO GREY

BULBERRY BEIGE

FOREST GREEN

LEVIN NATURAL

MARMI BRECCIA

CLASSIC DYNA

DANISH CREAM

DYNO ROYAL

NOVANA BEIGE

**NOVANA GREY** 

PORTORO BLACK

HIGH GLOSS

1200X1600MM | THICKNESS: 15MM

HIGH GLOSS

ANVEE INTERIORS TURNKEY SOLUTIONS NEO-MARBLE COLLECTION 11