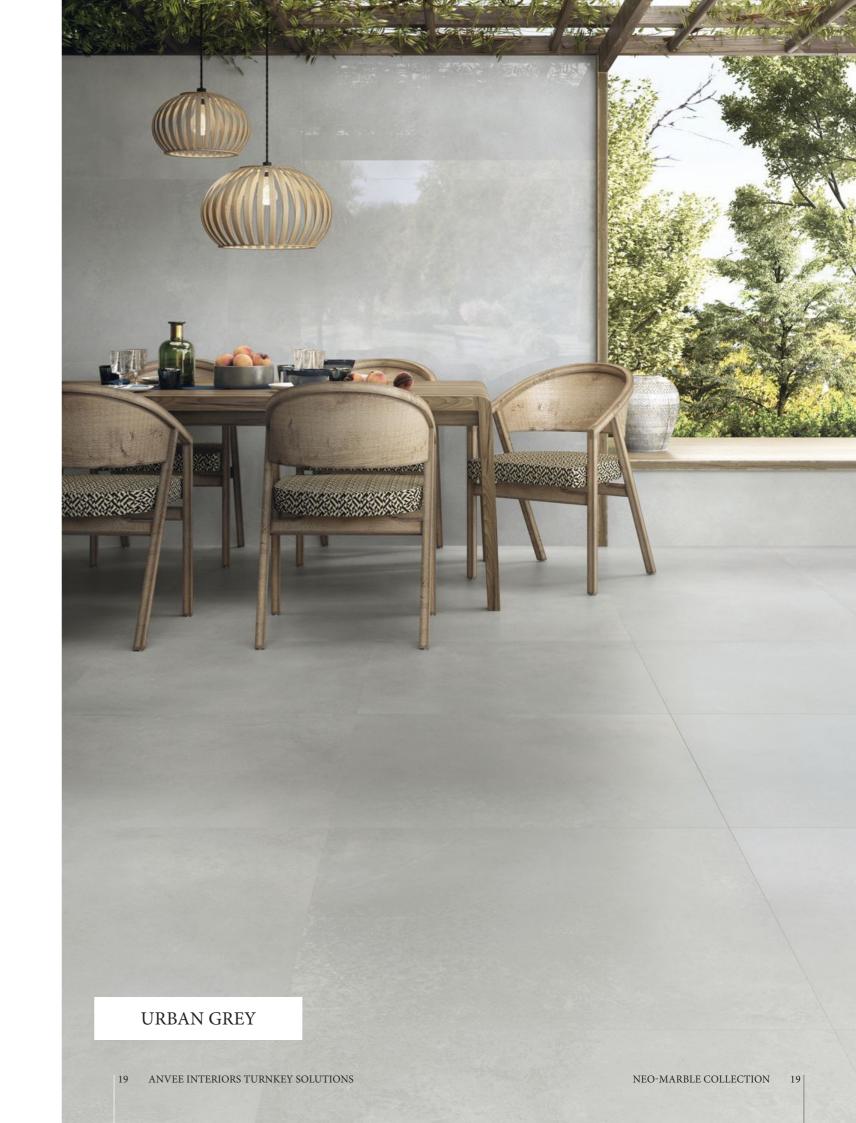

1200 X 1200 MM | THICKNESS: 9MM

URBAN GREY

# NEO-MARBLE

Our Neo- Marble collection includes innovative and Italian quality porcelain slabs, ideal for kitchen countertops, bathroom countertops, furniture, flooring and wall applications. These tiles are the perfect combination of quality and texture surfaces like marble, stone, wood, metal and concrete. The collection represents the original beauty of the colours and surfaces of natural materials giving life to the interior floors. Not only are they compact but resistant, modular, easy to use and maintain. Porcelain stoneware has become a favourite material for housing projects and the contract sector. Due to its solid composition and appearance, this material can be incorporated into spaces with high levels of traffic or exposure.