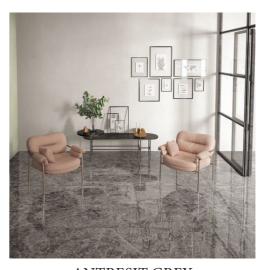

ANTRESIT GREY Living Room Wall

HIGH GLOSS

1200X1200MM THICKNESS: 9MM

HIGH GLOSS

**ANTRESIT GREY** 

BLACK BEAUTY

BLACK PEARL

BLUE BRECCIA BOOK MATCH