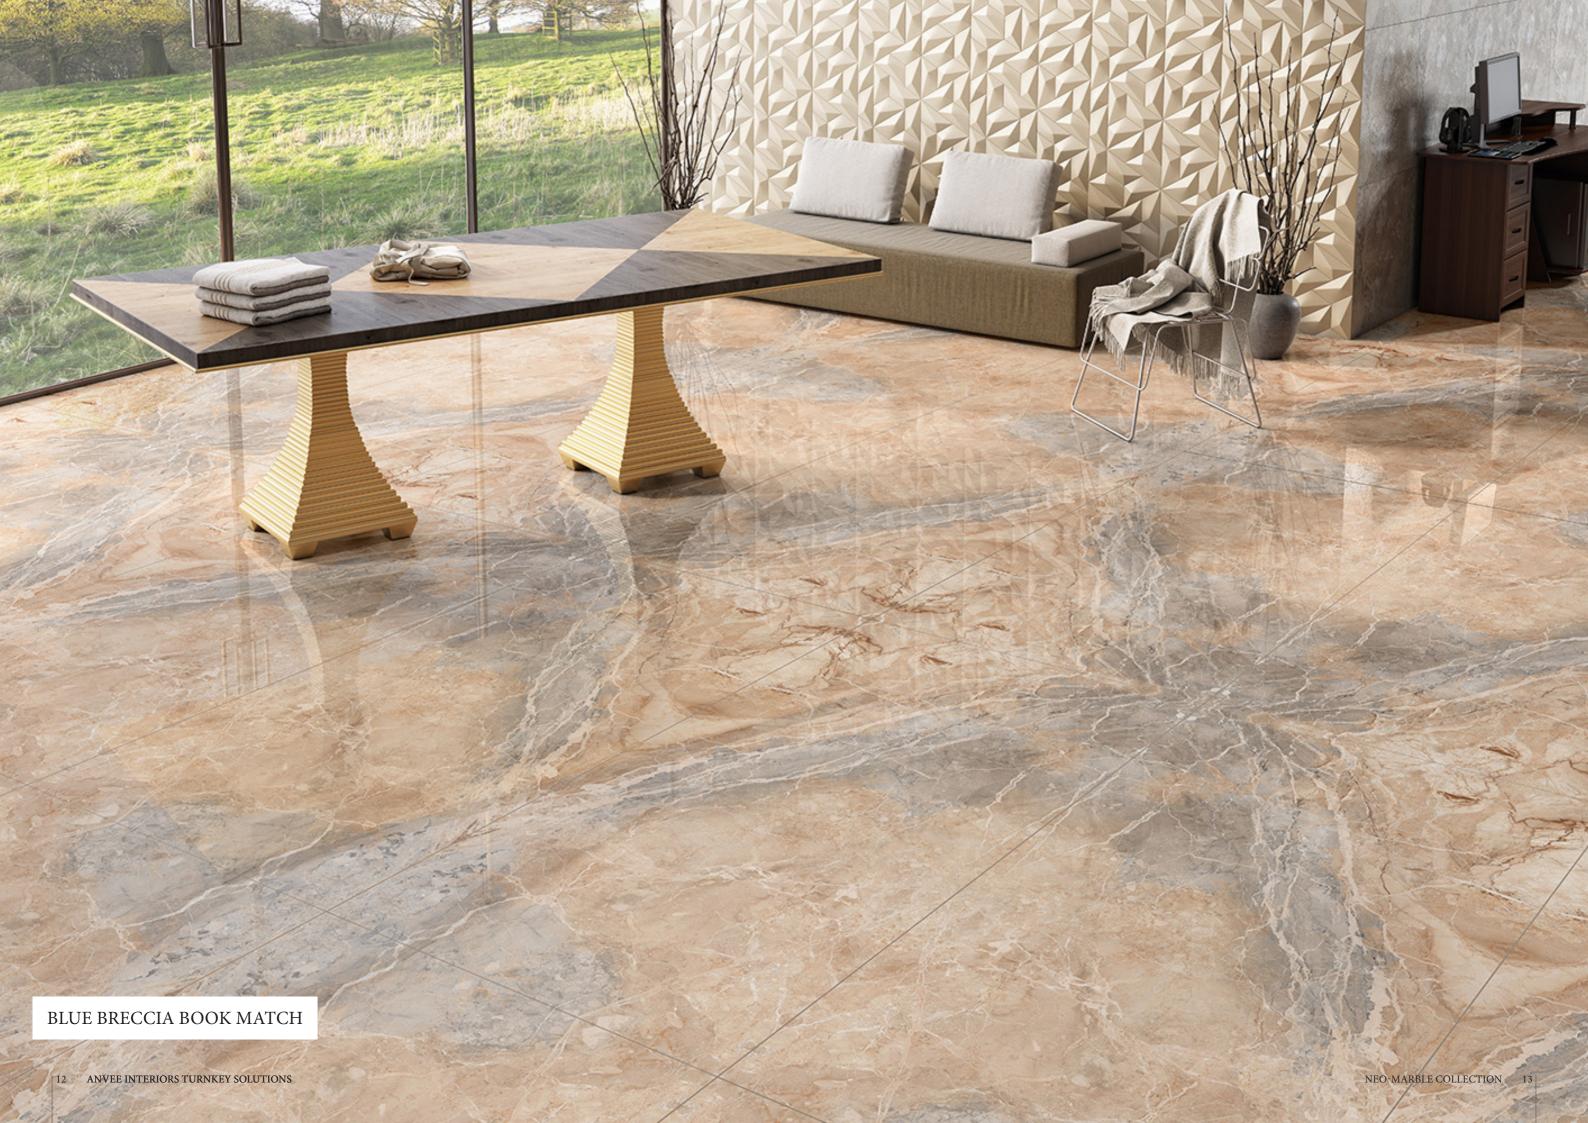

ANTRESIT GREY Living Room Wall

HIGH GLOSS

1200X1200MM THICKNESS: 9MM

HIGH GLOSS

**ANTRESIT GREY** 

BLACK BEAUTY

BLACK PEARL

BLUE BRECCIA BOOK MATCH