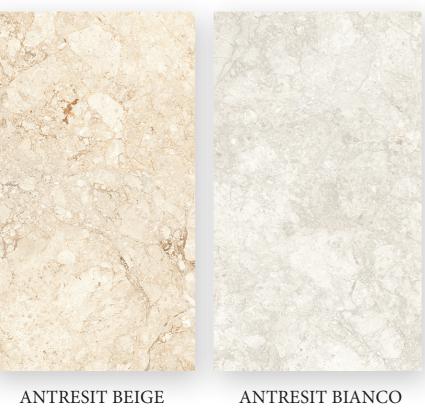

ARMANI BEIGE **ARMANI GREY** 

BIANCO STATURIO VENTATO

**BOTTOCHINO BEIGE** 

BOTTOCHINO CLASSI-CO BEIGE

BOTTOCHINO CLASSI-CO CREMA

**BRONZETTO GREY** 

DYNA CLASSIC

**EMPERADROR ASH** 