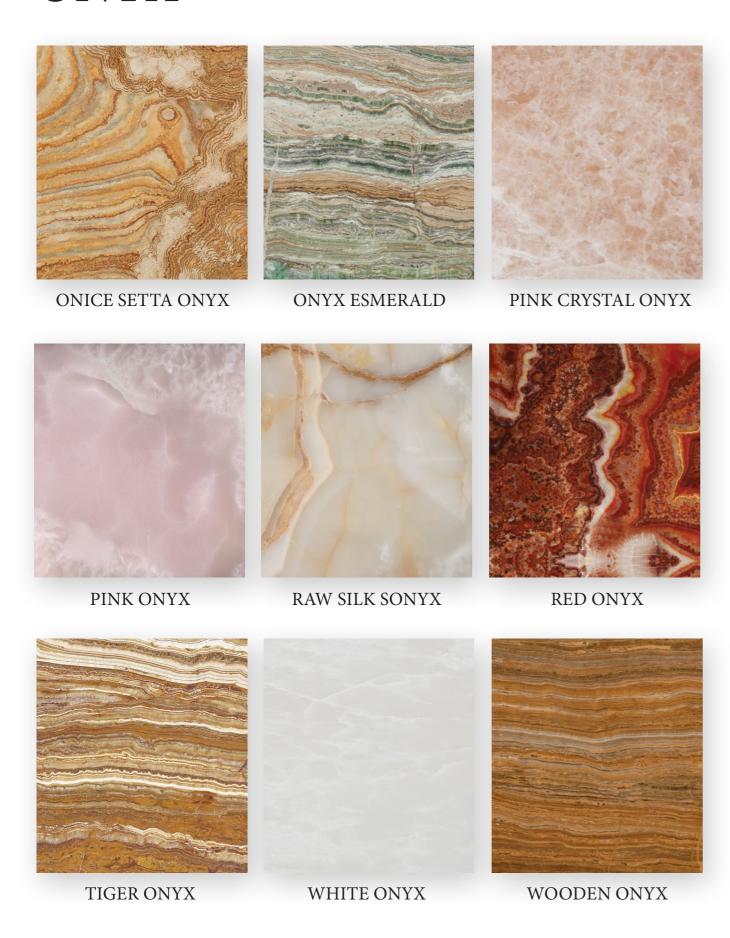

### ONYX

### **TRAVERTINO**

RED TRAVERTINO

TITANIUM TRAVERTINO

WALNUT TRAVERTINO

WHITE TRAVERTINE

ONYX

MEXICAN WHITE ONYX

ONICE FANTASTICO ONYX

MEXICAN GOLDEN ONYX