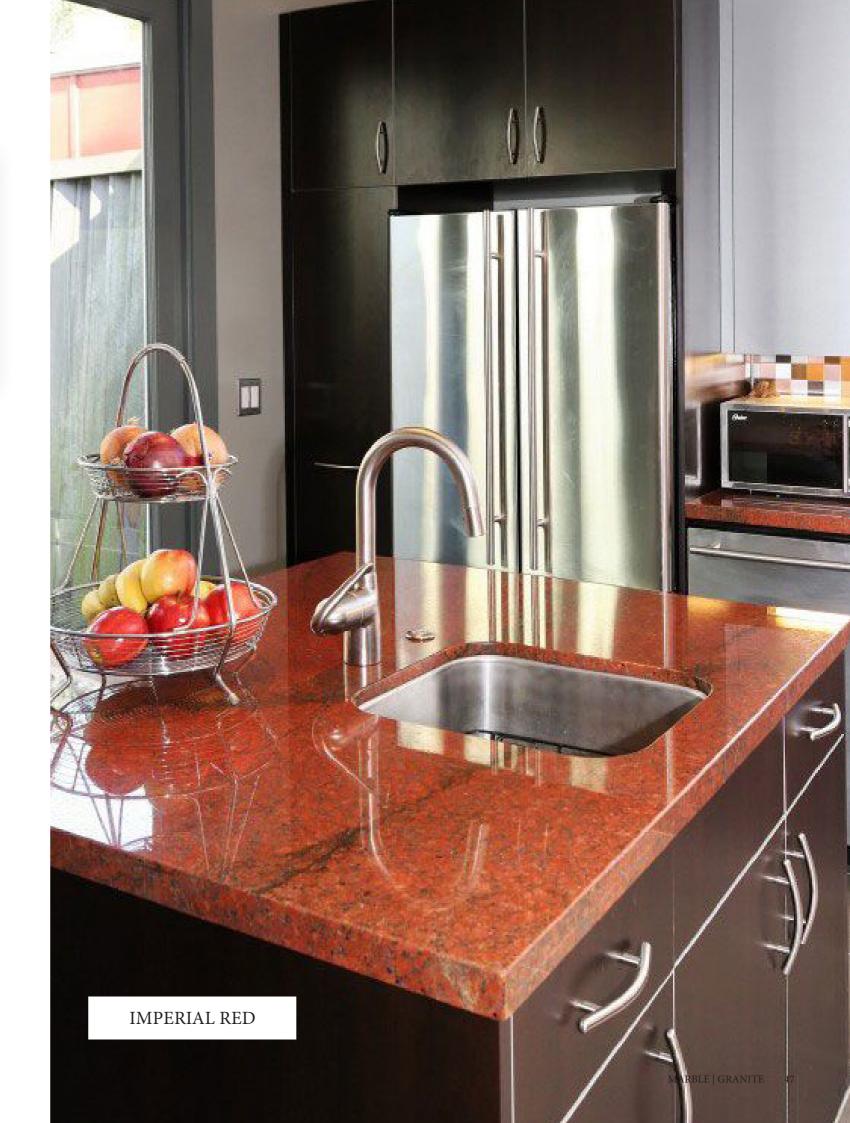

### **GRANITE**

Granite is an intrusive igneous rock which is widely distributed throughout the Earth's crust. Not only is it a strong and durable material that can last a lifetime, it is also very versatile coming in many beautiful colors and patterns. Every block of granite extracted from quarries around the world portrays a distinct appearance thereby making it unique. Granite is stain resistant making it a perfect material for kitchen countertops. It is also hypoallergenic and does not retain liquids or moisture. Overall, it adds an instant value to your site.

### **BROWN**

PARADISO BASH

SPARKLE BROWN

TAN BROWN

Z BROWN GRANITE

RED

BLACK