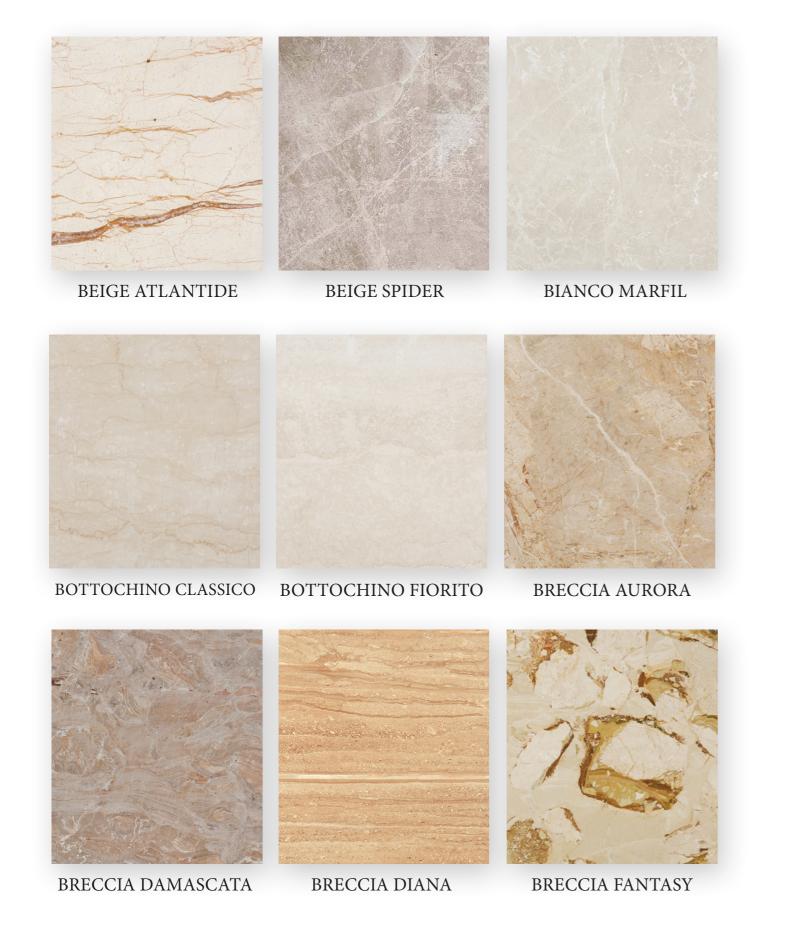

# O1 MARBLE

WHITE

BEIGE

BROWN

GREY

RED

BLACK

TRAVERTINO

### **MARBLE**

Marble is one of the oldest and most widely used materials in construction. It is an elegant natural stone with varying colors and patterns. Its composition contributes to a mirror like polish finish which truly gives it a unique look and feel. It can instantly elevate the appearance of a space, giving it a regal bearing which is hard to imitate. It's durability allows it to withstand a variety of temperatures and weather conditions making it last for a lifetime. Every single piece of marble is one of a kind and thus provides a uniqueness to the site. It's versatility allows it to be used for any surface areas from bathroom floors,

kitchen countertops to wall furnishing.

STATUARIO Bathroom Floor and Wall

WHITE

WHITE WHITE

**BEIGE BEIGE** 

BEIGE

### **BROWN**

TUSCAN BROWN

TOBACCO BROWN

WHITE ONICIATA

GREY

GREY

ANVEE INTERIORS TURNKEY SOLUTIONS

BLACK