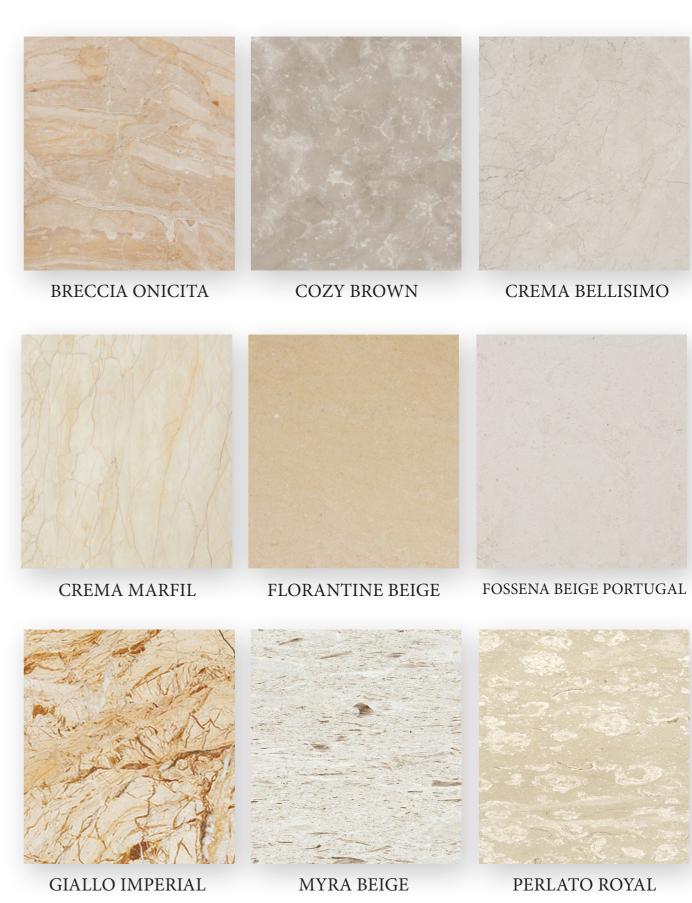

# O1 MARBLE

WHITE

BEIGE

BROWN

GREY

RED

BLACK

TRAVERTINO

### **MARBLE**

Marble is one of the oldest and most widely used materials in construction. It is an elegant natural stone with varying colors and patterns. Its composition contributes to a mirror like polish finish which truly gives it a unique look and feel. It can instantly elevate the appearance of a space, giving it a regal bearing which is hard to imitate. It's durability allows it to withstand a variety of temperatures and weather conditions making it last for a lifetime. Every single piece of marble is one of a kind and thus provides a uniqueness to the site. It's versatility allows it to be used for any surface areas from bathroom floors,

kitchen countertops to wall furnishing.

STATUARIO Bathroom Floor and Wall

WHITE

WHITE WHITE

**BEIGE BEIGE** 

BEIGE