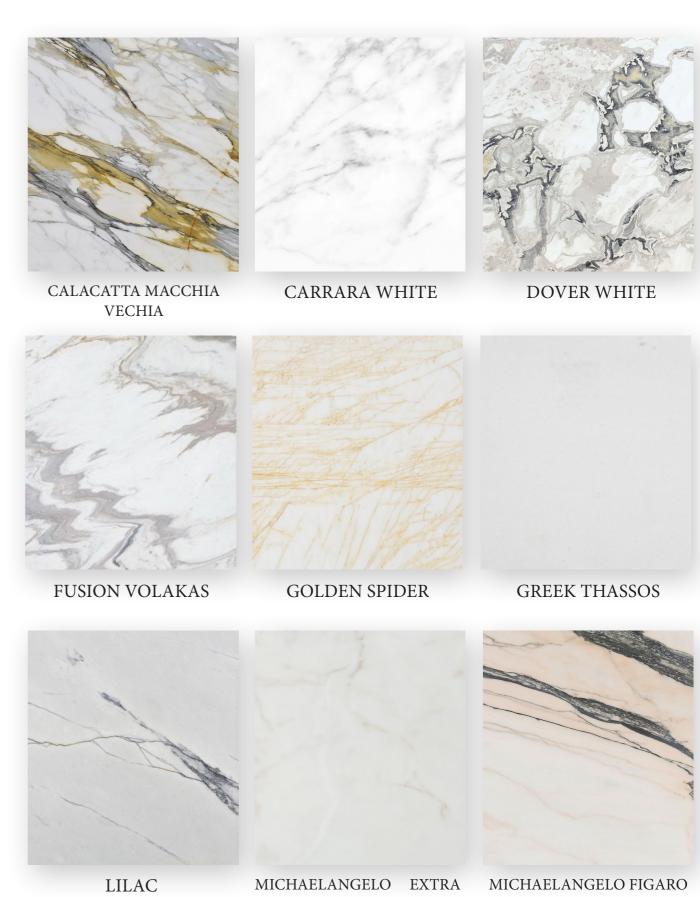

# O1 MARBLE

WHITE

BEIGE

BROWN

GREY

RED

BLACK

TRAVERTINO

### **MARBLE**

Marble is one of the oldest and most widely used materials in construction. It is an elegant natural stone with varying colors and patterns. Its composition contributes to a mirror like polish finish which truly gives it a unique look and feel. It can instantly elevate the appearance of a space, giving it a regal bearing which is hard to imitate. It's durability allows it to withstand a variety of temperatures and weather conditions making it last for a lifetime. Every single piece of marble is one of a kind and thus provides a uniqueness to the site. It's versatility allows it to be used for any surface areas from bathroom floors,

kitchen countertops to wall furnishing.

STATUARIO Bathroom Floor and Wall

WHITE

WHITE WHITE

**BEIGE BEIGE** 

BEIGE