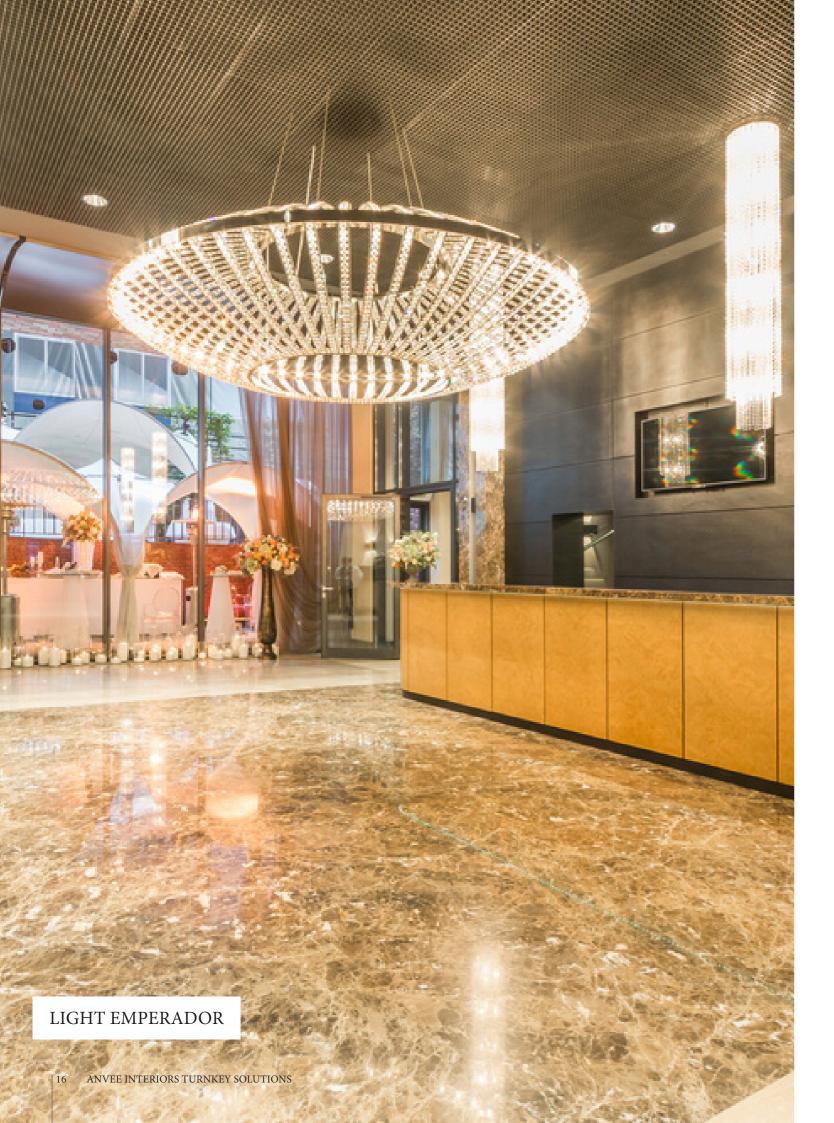

### **MARBLE**

Marble is one of the oldest and most widely used materials in construction. It is an elegant natural stone with varying colors and patterns. Its composition contributes to a mirror like polish finish which truly gives it a unique look and feel. It can instantly elevate the appearance of a space, giving it a regal bearing which is hard to imitate. It's durability allows it to withstand a variety of temperatures and weather conditions making it last for a lifetime. Every single piece of marble is one of a kind and thus provides a uniqueness to the site. It's versatility allows it to be used for any surface areas from bathroom floors,

### **BROWN**

TUSCAN BROWN

TOBACCO BROWN

WHITE ONICIATA

GREY

GREY

ANVEE INTERIORS TURNKEY SOLUTIONS

BLACK