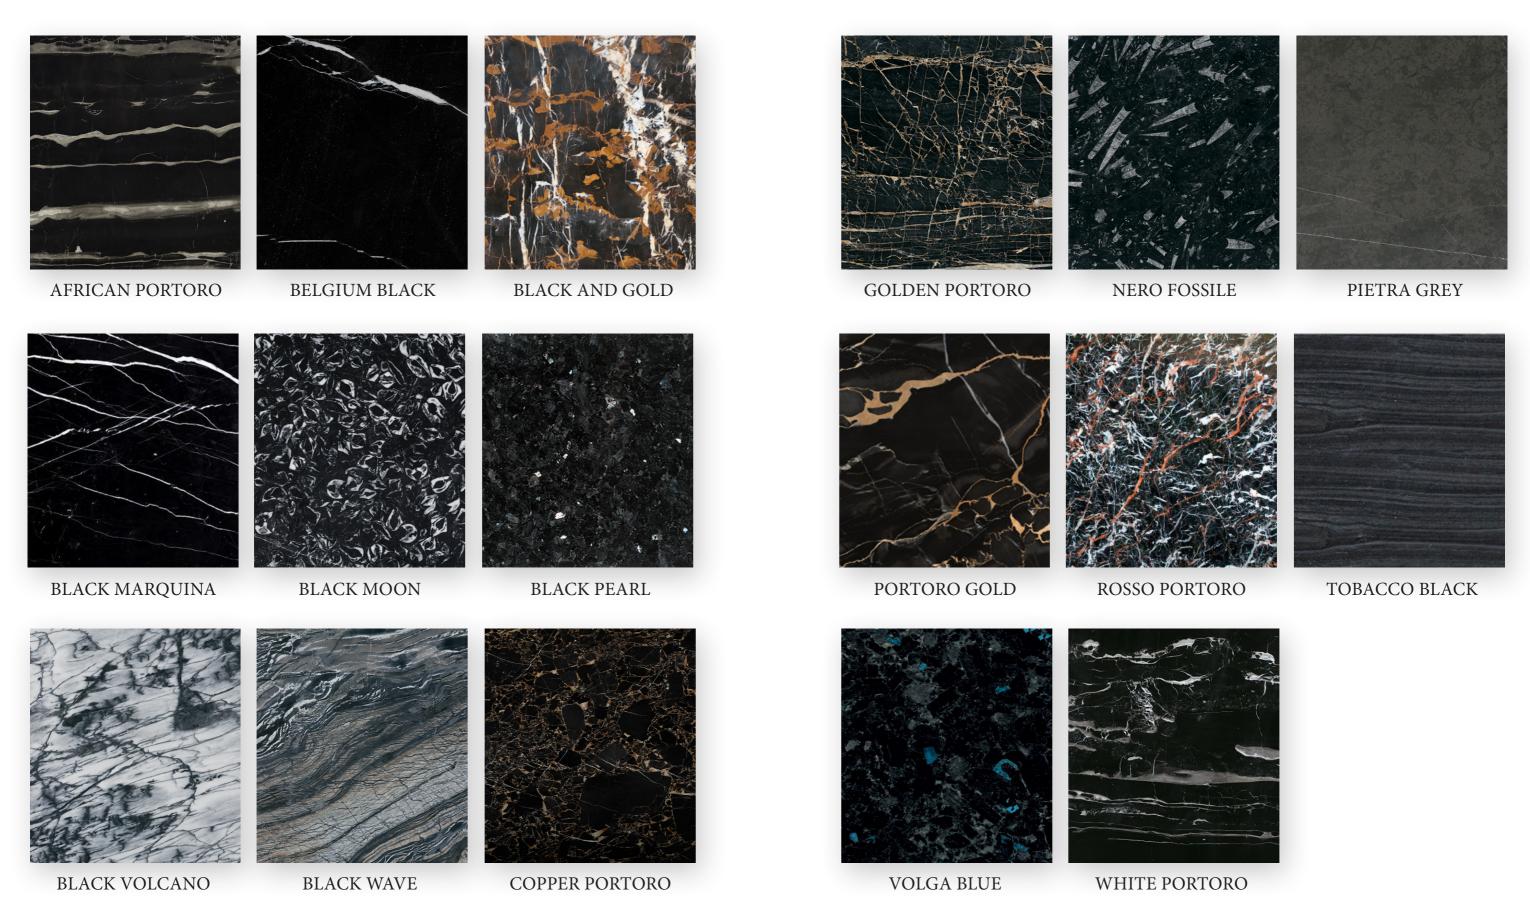

tone with varying colors and patterns. Its composition contributes to a mirror like polish finish which truly gives it a unique look and feel. It can instantly elevate the appearance of a space, giving it a regal bearing which is hard to imitate. It's durability allows it to withstand a variety of temperatures and weather conditions making it last for a lifetime. Every single piece of marble is one of a kind and thus provides a uniqueness to the site. It's versatility allows it to be used for any surface areas from bathroom floors,

kitchen countertops to wall furnishing.



STATUARIO Bathroom Floor and Wall

WHITE





WHITE WHITE





**BEIGE BEIGE** 





BEIGE





### **BROWN**



TUSCAN BROWN

TOBACCO BROWN

WHITE ONICIATA

GREY



GREY





ANVEE INTERIORS TURNKEY SOLUTIONS

BLACK



# BLACK MARQUINA ANVEE INTERIORS TURNKEY

### **TRAVERTINO**



### **TRAVERTINO**





















RED TRAVERTINO





TITANIUM TRAVERTINO

WALNUT TRAVERTINO

WHITE TRAVERTINE



ONYX





MEXICAN WHITE ONYX

ONICE FANTASTICO ONYX

MEXICAN GOLDEN ONYX

### ONYX







### **GRANITE**

Granite is an intrusive igneous rock which is widely distributed throughout the Earth's crust. Not only is it a strong and durable material that can last a lifetime, it is also very versatile coming in many beautiful colors and patterns. Every block of granite extracted from quarries around the world portrays a distinct appearance thereby making it unique. Granite is stain resistant making it a perfect material for kitchen countertops. It is also hypoallergenic and does not retain liquids or moisture.