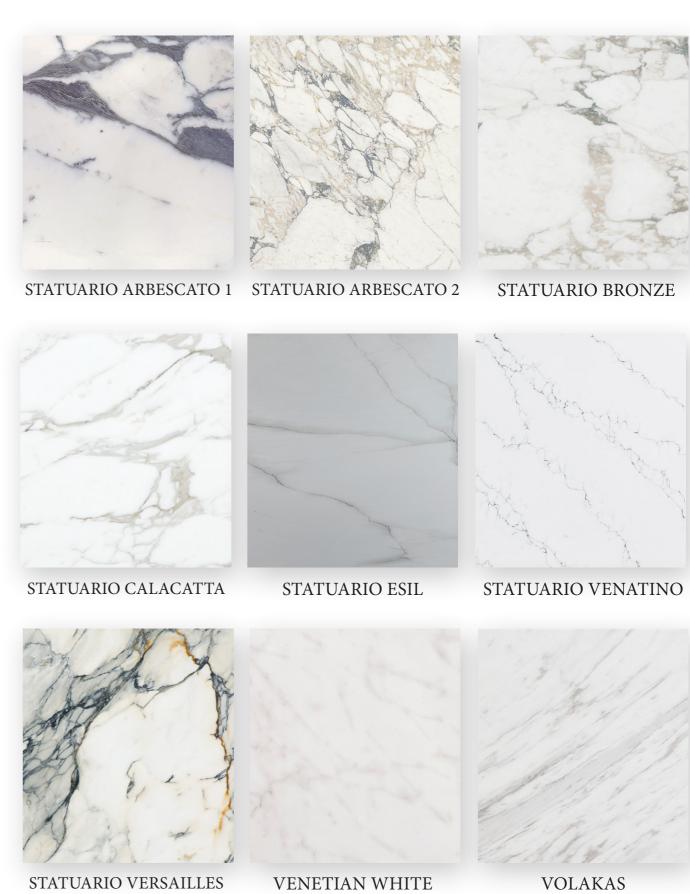

# O1 MARBLE

WHITE

BEIGE

BROWN

GREY

RED

BLACK

TRAVERTINO

### **MARBLE**

Marble is one of the oldest and most widely used materials in construction. It is an elegant natural stone with varying colors and patterns. Its composition contributes to a mirror like polish finish which truly gives it a unique look and feel. It can instantly elevate the appearance of a space, giving it a regal bearing which is hard to imitate. It's durability allows it to withstand a variety of temperatures and weather conditions making it last for a lifetime. Every single piece of marble is one of a kind and thus provides a uniqueness to the site. It's versatility allows it to be used for any surface areas from bathroom floors,

kitchen countertops to wall furnishing.

STATUARIO Bathroom Floor and Wall

WHITE

WHITE WHITE

**BEIGE BEIGE** 

BEIGE