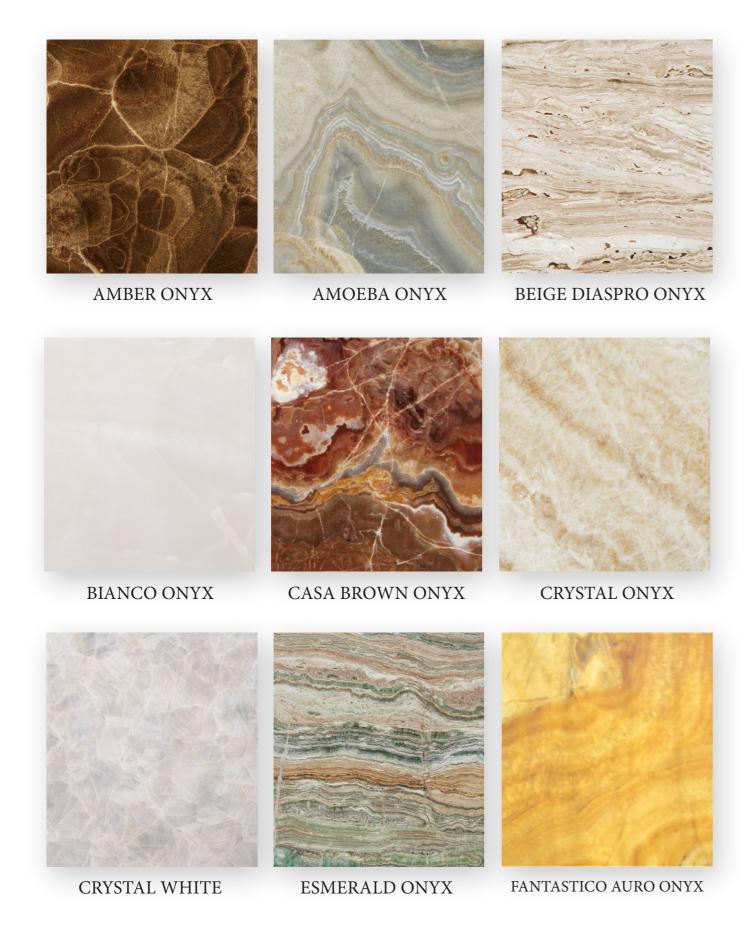

### ONYX

### **TRAVERTINO**

RED TRAVERTINO

TITANIUM TRAVERTINO

WALNUT TRAVERTINO

WHITE TRAVERTINE

ONYX

MEXICAN WHITE ONYX

ONICE FANTASTICO ONYX

MEXICAN GOLDEN ONYX