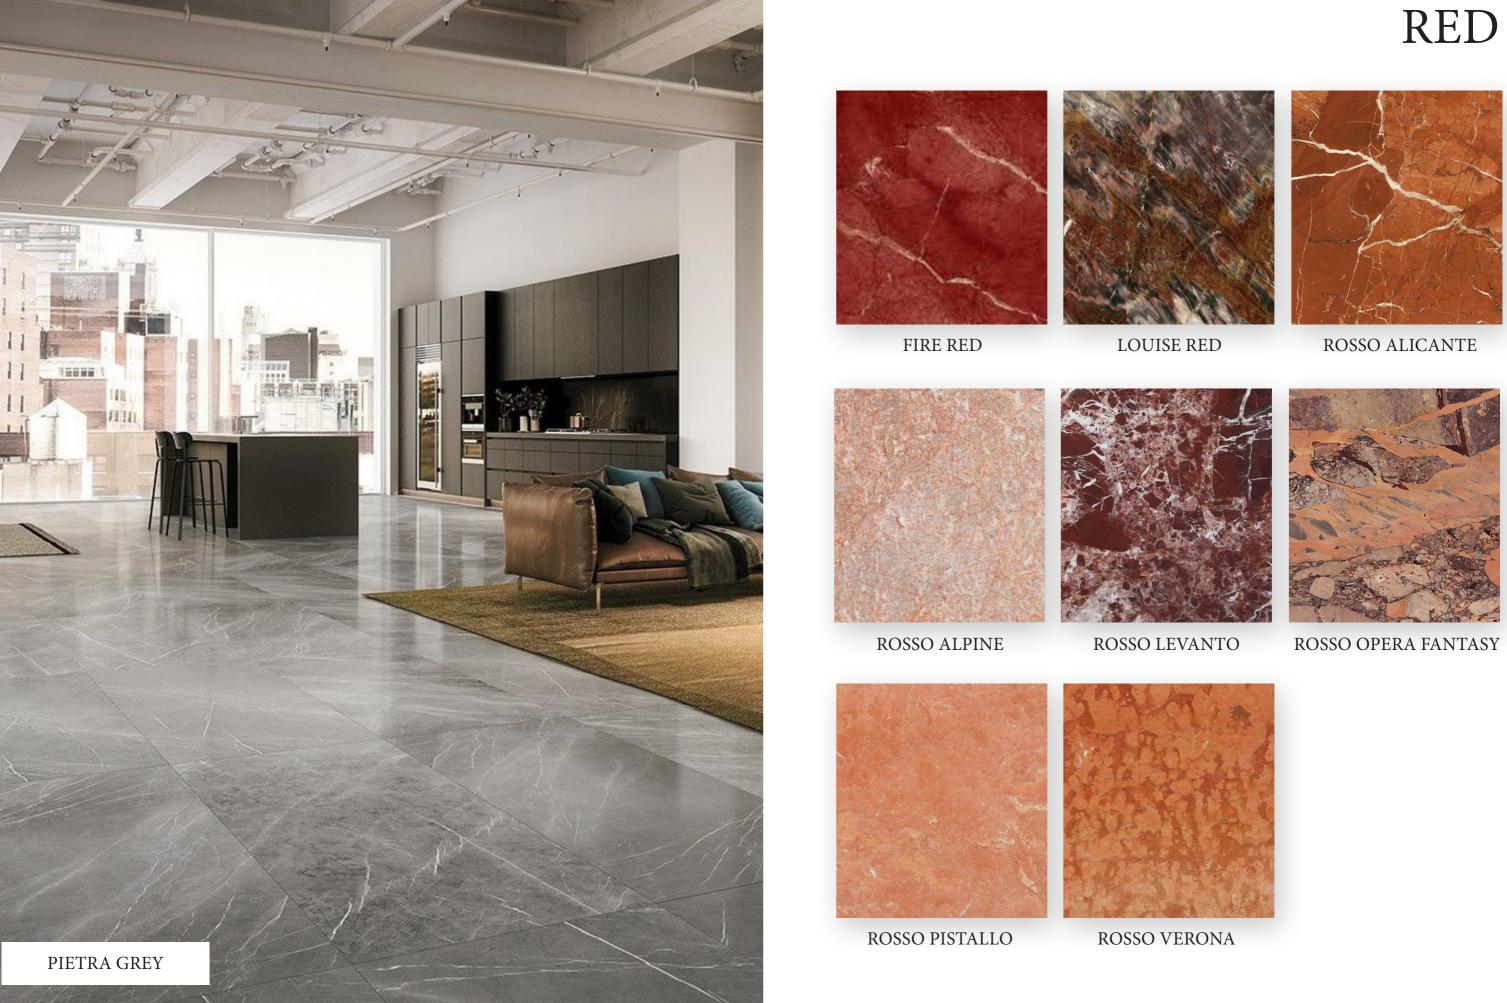

in construction. It is an elegant natural stone with varying colors and patterns. Its composition contributes to a mirror like polish finish which truly gives it a unique look and feel. It can instantly elevate the appearance of a space, giving it a regal bearing which is hard to imitate. It's durability allows it to withstand a variety of temperatures and weather conditions making it last for a lifetime. Every single piece of marble is one of a kind and thus provides a uniqueness to the site. It's versatility allows it to be used for any surface areas from bathroom floors,

kitchen countertops to wall furnishing.



STATUARIO Bathroom Floor and Wall

WHITE





WHITE WHITE





**BEIGE BEIGE** 





BEIGE





### **BROWN**



TUSCAN BROWN

TOBACCO BROWN

WHITE ONICIATA

GREY



GREY





ANVEE INTERIORS TURNKEY SOLUTIONS

BLACK



# BLACK MARQUINA ANVEE INTERIORS TURNKEY

### **TRAVERTINO**



### **TRAVERTINO**





















RED TRAVERTINO





TITANIUM TRAVERTINO

WALNUT TRAVERTINO

WHITE TRAVERTINE



ONYX





MEXICAN WHITE ONYX

ONICE FANTASTICO ONYX

MEXICAN GOLDEN ONYX

### ONYX







### **GRANITE**

Granite is an intrusive igneous rock which is widely distributed throughout the Earth's crust. Not only is it a strong and durable material that can last a lifetime, it is also very versatile coming in many beautiful colors and patterns. Every block of granite extracted from quarries around the world portrays a distinct appearance thereby making it unique. Granite is stain resistant making it a perfect material for kitchen countertops. It is also hypoallergen