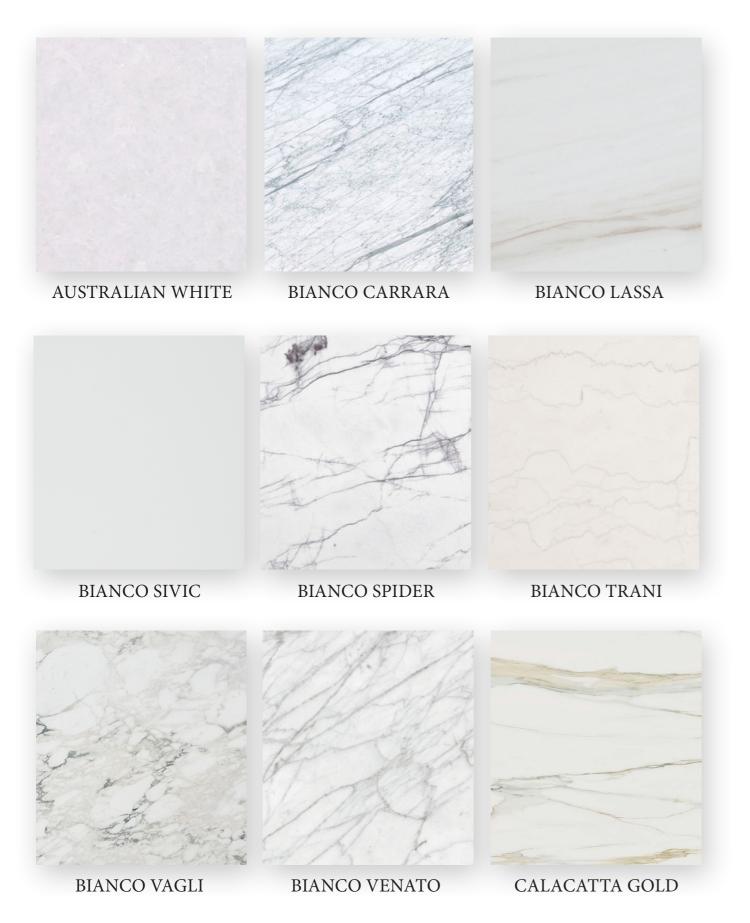

kitchen countertops to wall furnishing.

STATUARIO Bathroom Floor and Wall

WHITE

WHITE WHITE

**BEIGE BEIGE** 

BEIGE