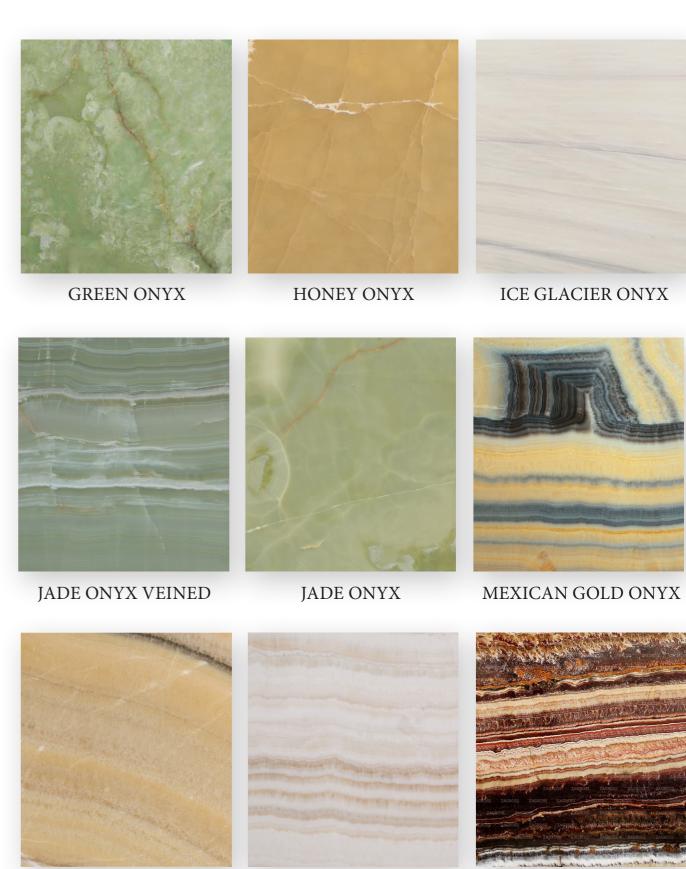

### ONYX

### **TRAVERTINO**

RED TRAVERTINO

TITANIUM TRAVERTINO

WALNUT TRAVERTINO

WHITE TRAVERTINE

ONYX

MEXICAN WHITE ONYX

ONICE FANTASTICO ONYX

MEXICAN GOLDEN ONYX