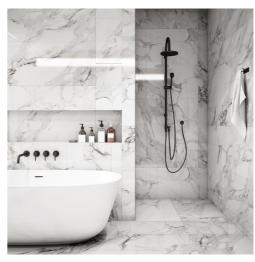

### **MARBLE**

Marble is one of the oldest and most widely used materials in construction. It is an elegant natural stone with varying colors and patterns. Its composition contributes to a mirror like polish finish which truly gives it a unique look and feel. It can instantly elevate the appearance of a space, giving it a regal bearing which is hard to imitate. It's durability allows it to withstand a variety of temperatures and weather conditions making it last for a lifetime. Every single piece of marble is one of a kind and thus provides a uniqueness to the site. It's versatility allows it to be used for any surface areas from bathroom floors,

kitchen countertops to wall furnishing.

STATUARIO Bathroom Floor and Wall

WHITE

WHITE WHITE

**BEIGE BEIGE** 

BEIGE