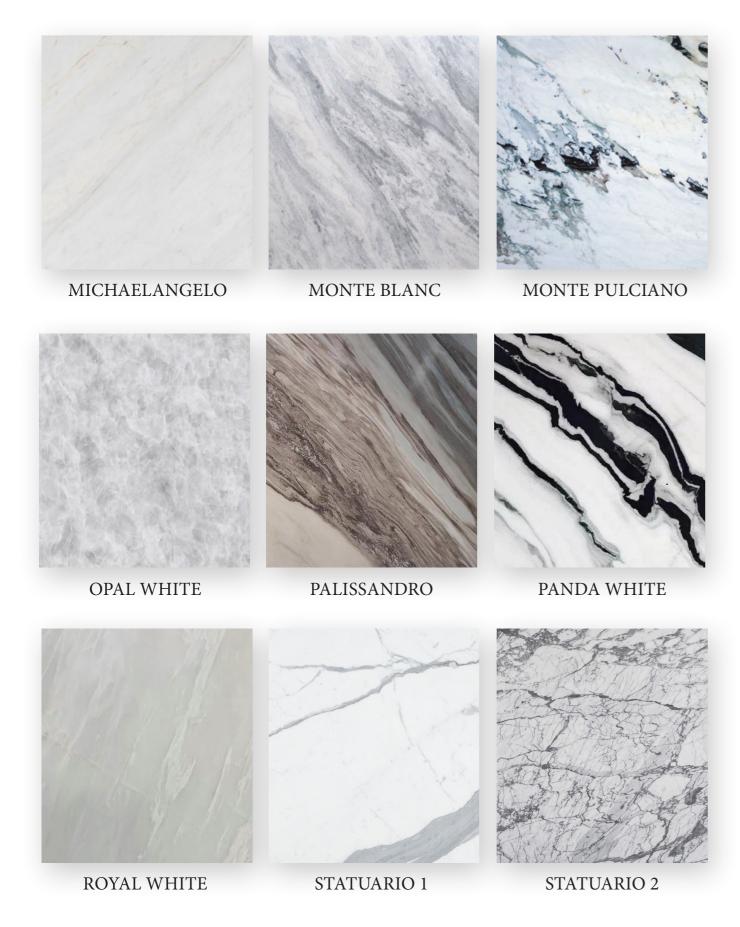

# O1 MARBLE

WHITE

BEIGE

BROWN

GREY

RED

BLACK

TRAVERTINO

### **MARBLE**

Marble is one of the oldest and most widely used materials in construction. It is an elegant natural stone with varying colors and patterns. Its composition contributes to a mirror like polish finish which truly gives it a unique look and feel. It can instantly elevate the appearance of a space, giving it a regal bearing which is hard to imitate. It's durability allows it to withstand a variety of temperatures and weather conditions making it last for a lifetime. Every single piece of marble is one of a kind and thus provides a uniqueness to the site. It's versatility allows it to be used for any surface areas from bathroom floors,

kitchen countertops to wall furnishing.

STATUARIO Bathroom Floor and Wall

WHITE

WHITE WHITE

**BEIGE BEIGE** 

BEIGE