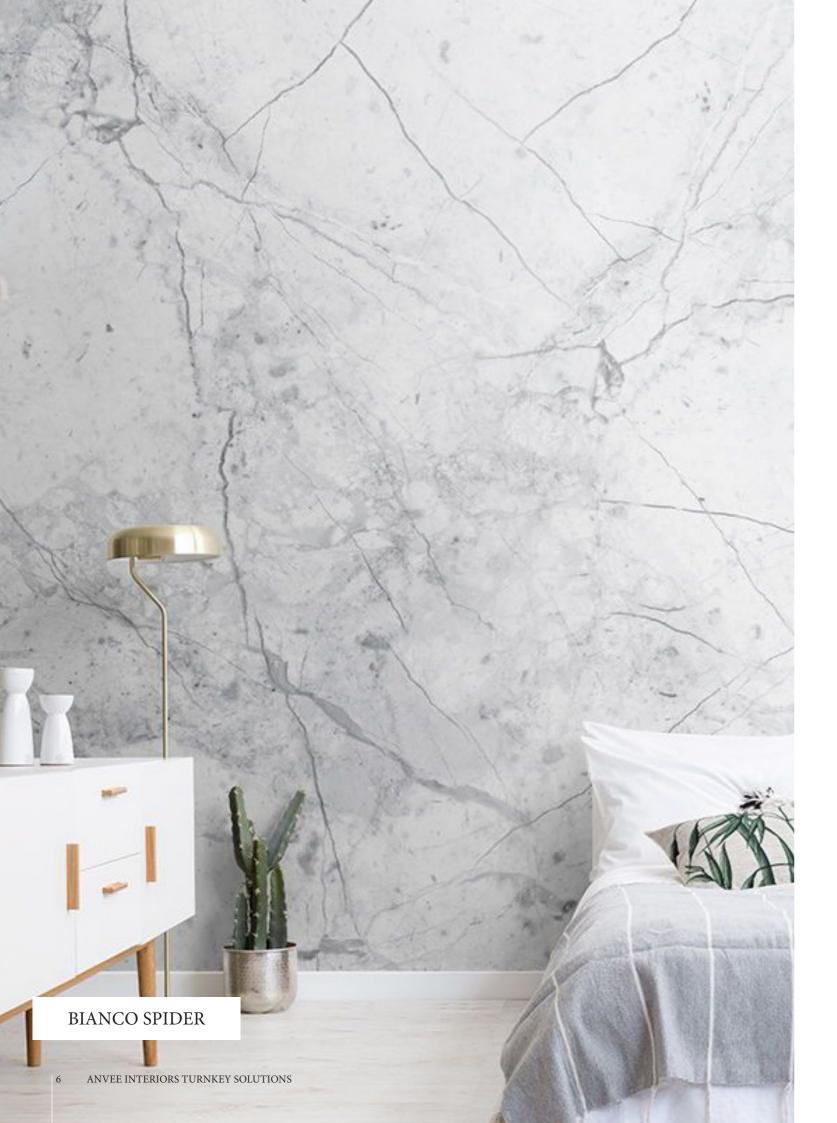

kitchen countertops to wall furnishing.

STATUARIO Bathroom Floor and Wall

WHITE

WHITE WHITE

**BEIGE BEIGE** 

BEIGE