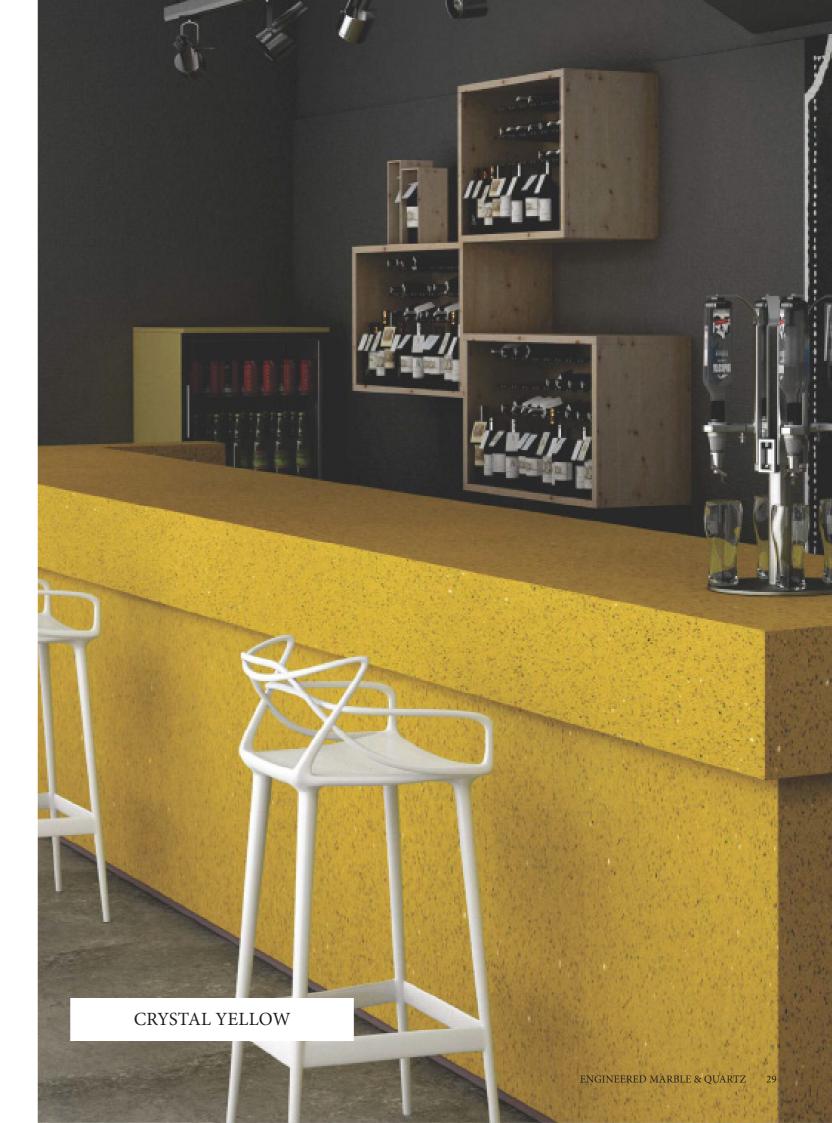

## LUXURY Collection Engineered Quartz

Engineered Quartz is a mix of 90-94% ground quartz and 6-10% resins and pigments that are firmly combined to form a nonporous and highly durable tile or slab. It is extensively used for construction and architectural designing purposes. Engineered Quartz can be easily manufactured at any place while consuming less energy and is an environmental- friendly countertop material. It can be used as the floor covering in large commercial/public complexes like airports, metro stations, malls and courthouses. It can be produced in desired shapes, designs, finishes and sizes. Engineered Quartz discourages microbial growth and can be used as kitchen countertops and vanity tops, performing very well in almost every space, both in terms of functionality and aesthetics.