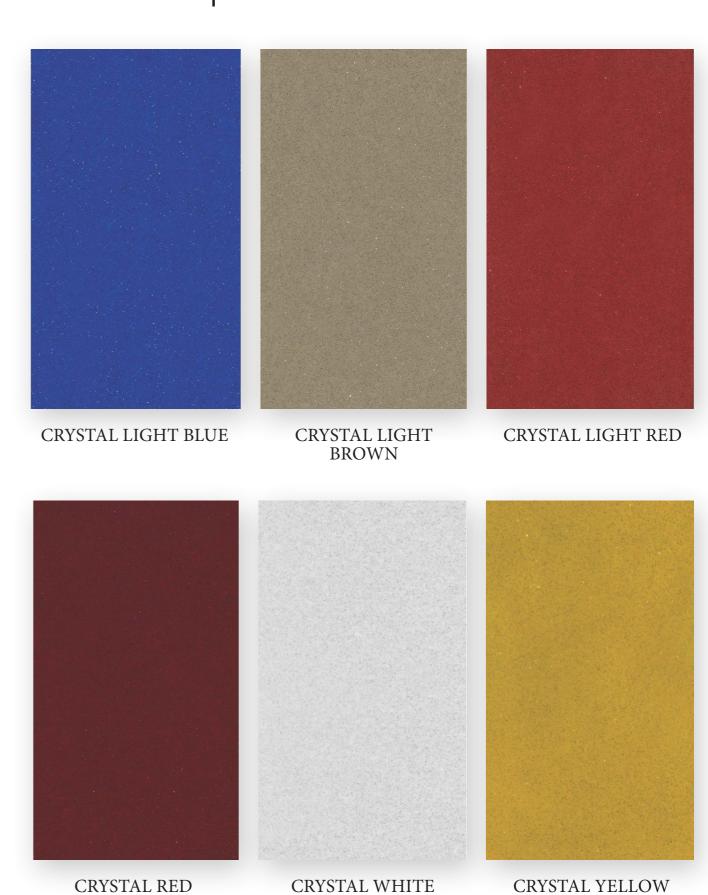

## LUXURY Collection Engineered Quartz

Engineered Quartz is a mix of 90-94% ground quartz and 6-10% resins and pigments that are firmly combined to form a nonporous and highly durable tile or slab. It is extensively used for construction and architectural designing purposes. Engineered Quartz can be easily manufactured at any place while consuming less energy and is an environmental- friendly countertop material. It can be used as the floor covering in large commercial/public complexes like airports, metro stations, malls and courthouses. It can be produced in desired shapes, designs, finishes and sizes. Engineered Quartz discourages microbial growth and can be used as kitchen countertops and vanity tops, performing very well in almost every space, both in terms of functionality and aesthetics.

Standard Dimension : 3200 mm x 1600 mm Thickness : 15mm/ 18mm/ 20mm/ 30mm

Standard Finish : Polished

Optional FInish : Bush Hammered/ Honed/ Leather

MARMOL CLOUD Kitchen Countertop

ONYX LILAC

ONYX SUNSET

ONYX VOLCANO