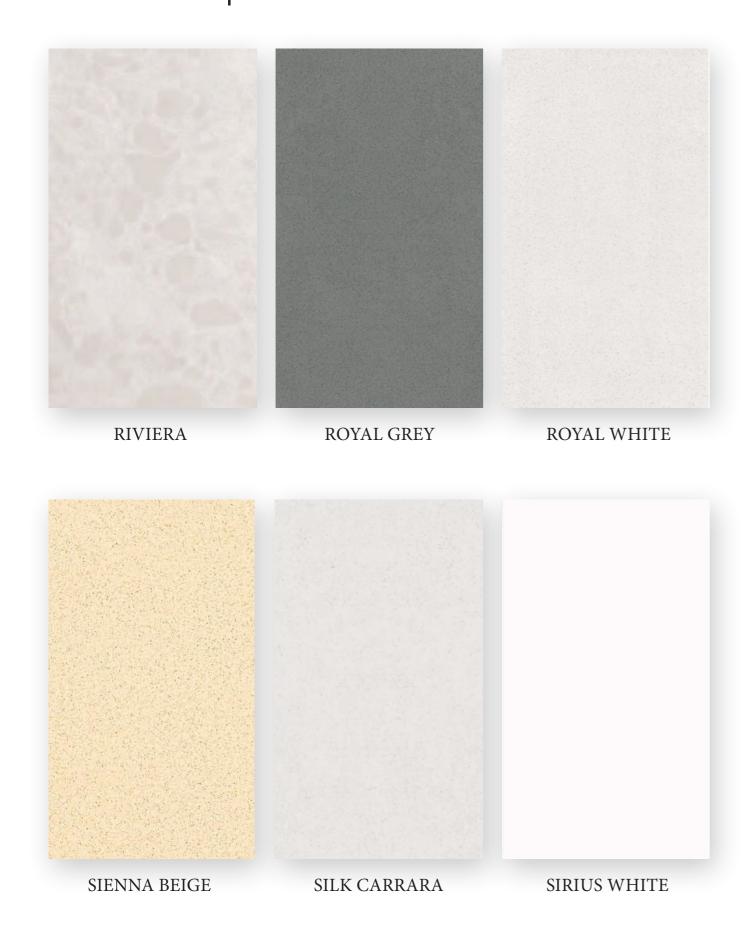

## LUXURY Collection Engineered Quartz

Engineered Quartz is a mix of 90-94% ground quartz and 6-10% resins and pigments that are firmly combined to form a nonporous and highly durable tile or slab. It is extensively used for construction and architectural designing purposes. Engineered Quartz can be easily manufactured at any place while consuming less energy and is an environmental- friendly countertop material. It can be used as the floor covering in large commercial/public complexes like airports, metro stations, malls and courthouses. It can be produced in desired shapes, designs, finishes and sizes. Engineered Quartz discourages microbial growth and can be used as kitchen countertops and vanity tops, performing very well in almost every space, both in terms of functionality and aesthetics.

Standard Dimension : 3200 mm x 1600 mm Thickness : 15mm/ 18mm/ 20mm/ 30mm

Standard Finish : Polished

Optional FInish : Bush Hammered/ Honed/ Leather

MARMOL CLOUD Kitchen Countertop

ONYX LILAC

ONYX SUNSET

ONYX VOLCANO