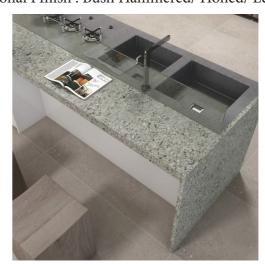

## LUXURY Collection Engineered Quartz

Engineered Quartz is a mix of 90-94% ground quartz and 6-10% resins and pigments that are firmly combined to form a nonporous and highly durable tile or slab. It is extensively used for construction and architectural designing purposes. Engineered Quartz can be easily manufactured at any place while consuming less energy and is an environmental- friendly countertop material. It can be used as the floor covering in large commercial/public complexes like airports, metro stations, malls and courthouses. It can be produced in desired shapes, designs, finishes and sizes. Engineered Quartz discourages microbial growth and can be used as kitchen countertops and vanity tops, performing very well in almost every space, both in terms of functionality and aesthetics.

Standard Dimension : 3200 mm x 1600 mm Thickness : 15mm/ 18mm/ 20mm/ 30mm

Standard Finish : Polished

Optional FInish : Bush Hammered/ Honed/ Leather

MARMOL CLOUD Kitchen Countertop

ONYX LILAC

ONYX SUNSET

ONYX VOLCANO