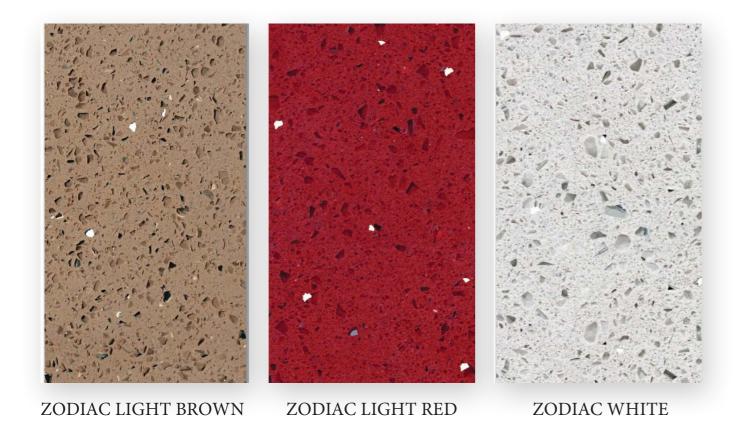

#### 3200X1600MM THICKNESS: 15MM, 18MM, 20MM 30MM

ZODIAC DARK RED

**ZODIAC GREY** 

**ZODIAC LIGHT BLUE** 

3200X1600MM THICKNESS: 15MM, 18MM, 20MM 30MM