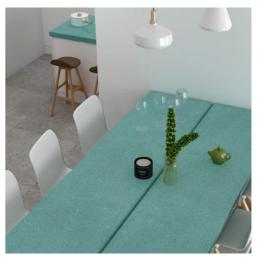

Standard Dimension : 3040 mm x 1225 mm Thickness : 12mm/ 16mm/ 18mm/ 20mm

Standard Finish : Polished

Optional FInish: Bush Hammered/ Honed/ Leather

CRYSTAL AQUA GREEN Dining Table

ANVEE INTERIORS TURNKEY SOLUTIONS ENGINEERED MARBLE & QUARTZ 11 |