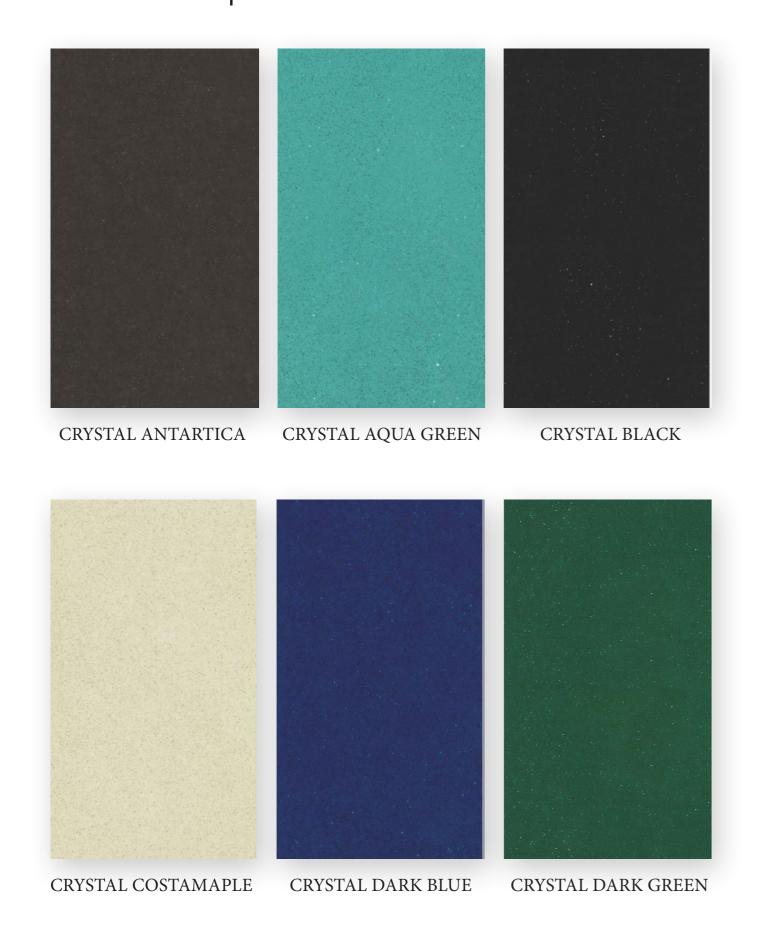

# CAESAR Collection Engineered Marble

Engineered marble is primarily a composite material made of marble dust and chips, in addition to resin binder and pigments. It minimizes wastage and utilizes recycled waste products generated during mining operations and marble processing phases, thereby reducing industrial waste and energy consumption. Anvee offers the consumers an affordable and eco-friendly alternative to Natural Marble, while maintaining a greater level of colour consistency and strength. Engineered Marble is available in a wide range of shades, finishes, designs, sizes and thicknesses. It is extremely hard and has a very low porosity. Not only is it scratch and stain resistant, it also discourages microbial growth. Due to such properties, it can be used as kitchen countertops, bathroom installations, flooring as well as wall covering.

Standard Dimension : 3040 mm x 1225 mm Thickness : 12mm/ 16mm/ 18mm/ 20mm

Standard Finish : Polished

Optional FInish: Bush Hammered/ Honed/ Leather

CRYSTAL AQUA GREEN Dining Table

ANVEE INTERIORS TURNKEY SOLUTIONS ENGINEERED MARBLE & QUARTZ 11 |