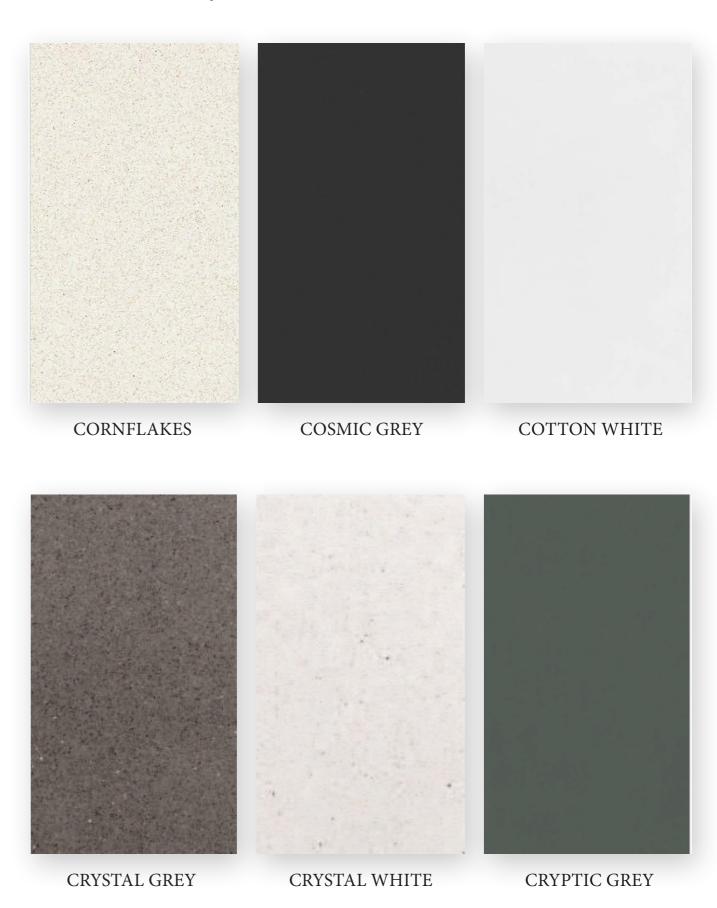

## LUXURY Collection Engineered Quartz

Engineered Quartz is a mix of 90-94% ground quartz and 6-10% resins and pigments that are firmly combined to form a nonporous and highly durable tile or slab. It is extensively used for construction and architectural designing purposes. Engineered Quartz can be easily manufactured at any place while consuming less energy and is an environmental- friendly countertop material. It can be used as the floor covering in large commercial/public complexes like airports, metro stations, malls and courthouses. It can be produced in desired shapes, designs, finishes and sizes. Engineered Quartz discourages microbial growth and can be used as kitchen countertops and vanity tops, performing very well in almost every space, both in terms of functionality and aesthetics.

Standard Dimension : 3200 mm x 1600 mm Thickness : 15mm/ 18mm/ 20mm/ 30mm

Standard Finish : Polished

Optional FInish : Bush Hammered/ Honed/ Leather

MARMOL CLOUD Kitchen Countertop

ONYX LILAC

ONYX SUNSET

ONYX VOLCANO