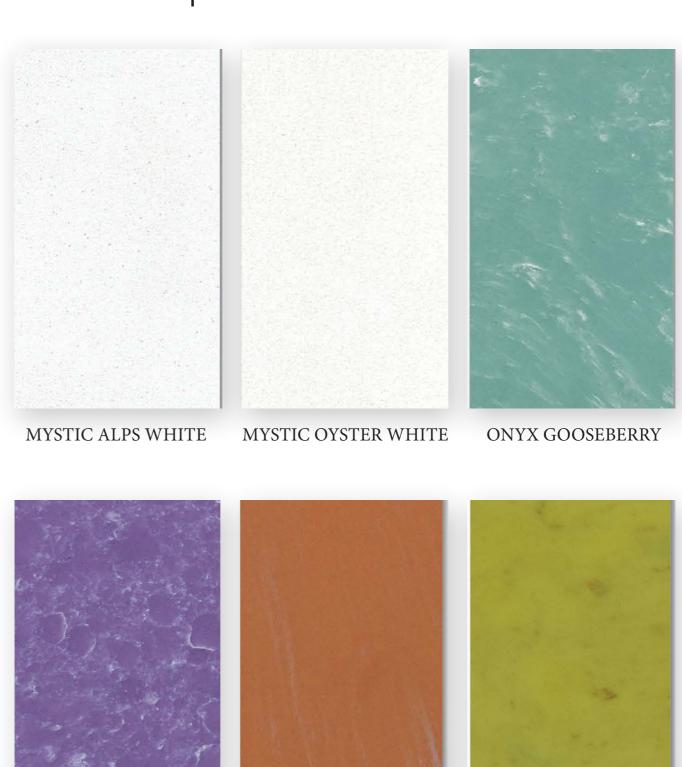

## LUXURY Collection Engineered Quartz

Engineered Quartz is a mix of 90-94% ground quartz and 6-10% resins and pigments that are firmly combined to form a nonporous and highly durable tile or slab. It is extensively used for construction and architectural designing purposes. Engineered Quartz can be easily manufactured at any place while consuming less energy and is an environmental- friendly countertop material. It can be used as the floor covering in large commercial/public complexes like airports, metro stations, malls and courthouses. It can be produced in desired shapes, designs, finishes and sizes. Engineered Quartz discourages microbial growth and can be used as kitchen countertops and vanity tops, performing very well in almost every space, both in terms of functionality and aesthetics.

Standard Dimension : 3200 mm x 1600 mm Thickness : 15mm/ 18mm/ 20mm/ 30mm

Standard Finish : Polished

Optional FInish : Bush Hammered/ Honed/ Leather

MARMOL CLOUD Kitchen Countertop

ONYX LILAC

ONYX SUNSET

ONYX VOLCANO