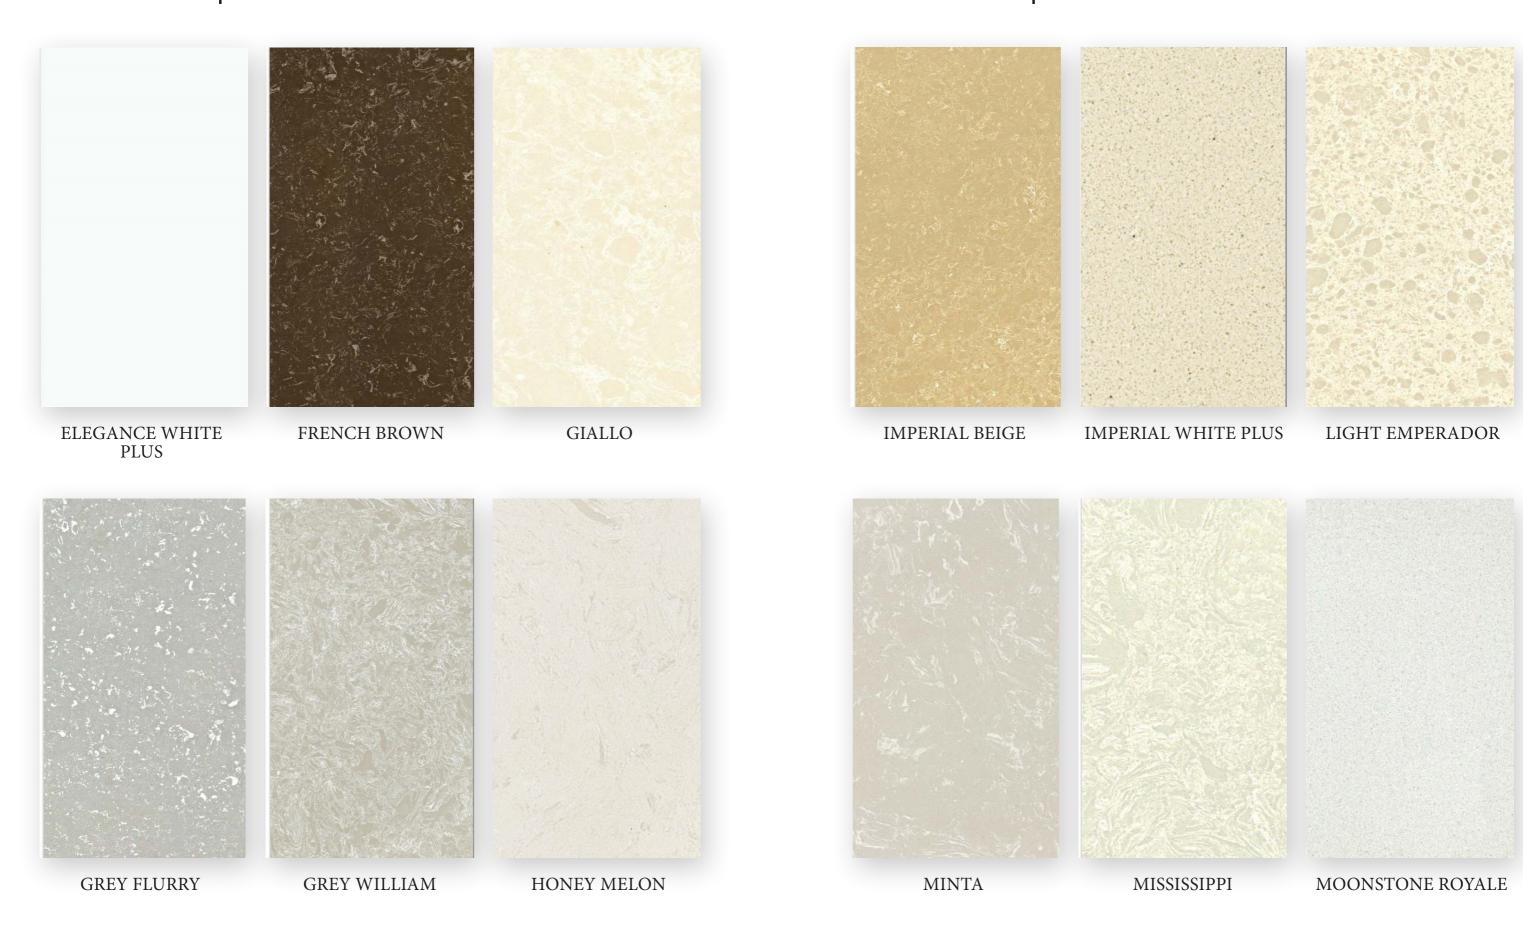

# CAESAR Collection Engineered Marble

Engineered marble is primarily a composite material made of marble dust and chips, in addition to resin binder and pigments. It minimizes wastage and utilizes recycled waste products generated during mining operations and marble processing phases, thereby reducing industrial waste and energy consumption. Anvee offers the consumers an affordable and eco-friendly alternative to Natural Marble, while maintaining a greater level of colour consistency and strength. Engineered Marble is available in a wide range of shades, finishes, designs, sizes and thicknesses. It is extremely hard and has a very low porosity. Not only is it scratch and stain resistant, it also discourages microbial growth. Due to such properties, it can be used as kitchen countertops, bathroom installations, flooring as well as wall covering.

Standard Dimension : 3040 mm x 1225 mm Thickness : 12mm/ 16mm/ 18mm/ 20mm

Standard Finish : Polished

Optional FInish: Bush Hammered/ Honed/ Leather

CRYSTAL AQUA GREEN Dining Table

ANVEE INTERIORS TURNKEY SOLUTIONS ENGINEERED MARBLE & QUARTZ 11 |