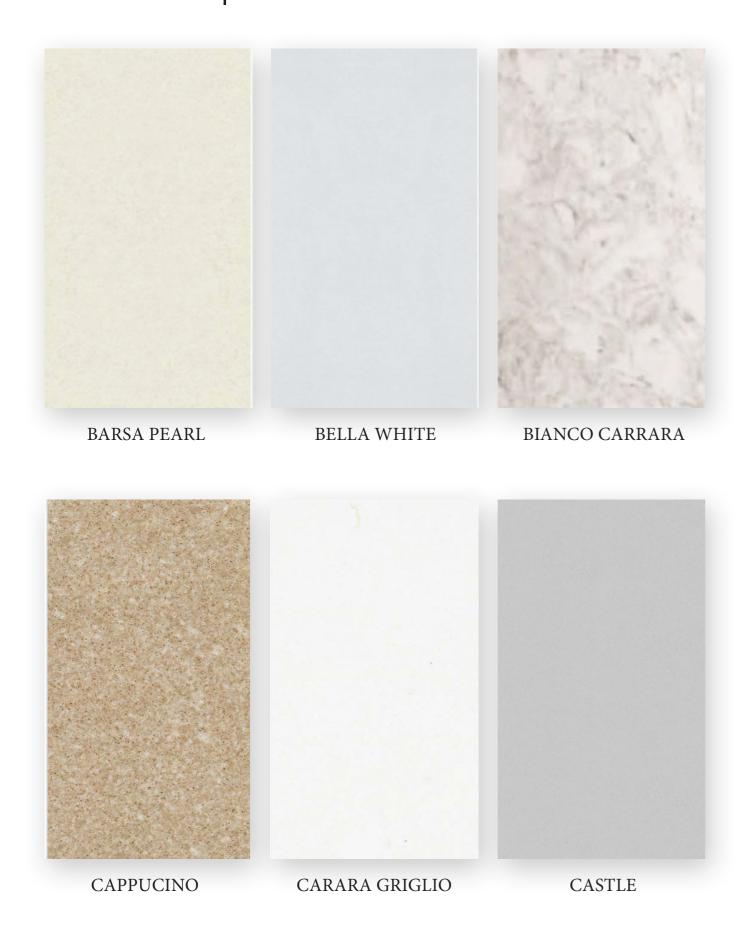

# CAESAR Collection Engineered Marble

Engineered marble is primarily a composite material made of marble dust and chips, in addition to resin binder and pigments. It minimizes wastage and utilizes recycled waste products generated during mining operations and marble processing phases, thereby reducing industrial waste and energy consumption. Anvee offers the consumers an affordable and eco-friendly alternative to Natural Marble, while maintaining a greater level of colour consistency and strength. Engineered Marble is available in a wide range of shades, finishes, designs, sizes and thicknesses. It is extremely hard and has a very low porosity. Not only is it scratch and stain resistant, it also discourages microbial growth. Due to such properties, it can be used as kitchen countertops, bathroom installations, flooring as well as wall covering.

Standard Dimension : 3040 mm x 1225 mm Thickness : 12mm/ 16mm/ 18mm/ 20mm

Standard Finish : Polished

Optional FInish: Bush Hammered/ Honed/ Leather

CRYSTAL AQUA GREEN Dining Table

ANVEE INTERIORS TURNKEY SOLUTIONS ENGINEERED MARBLE & QUARTZ 11 |