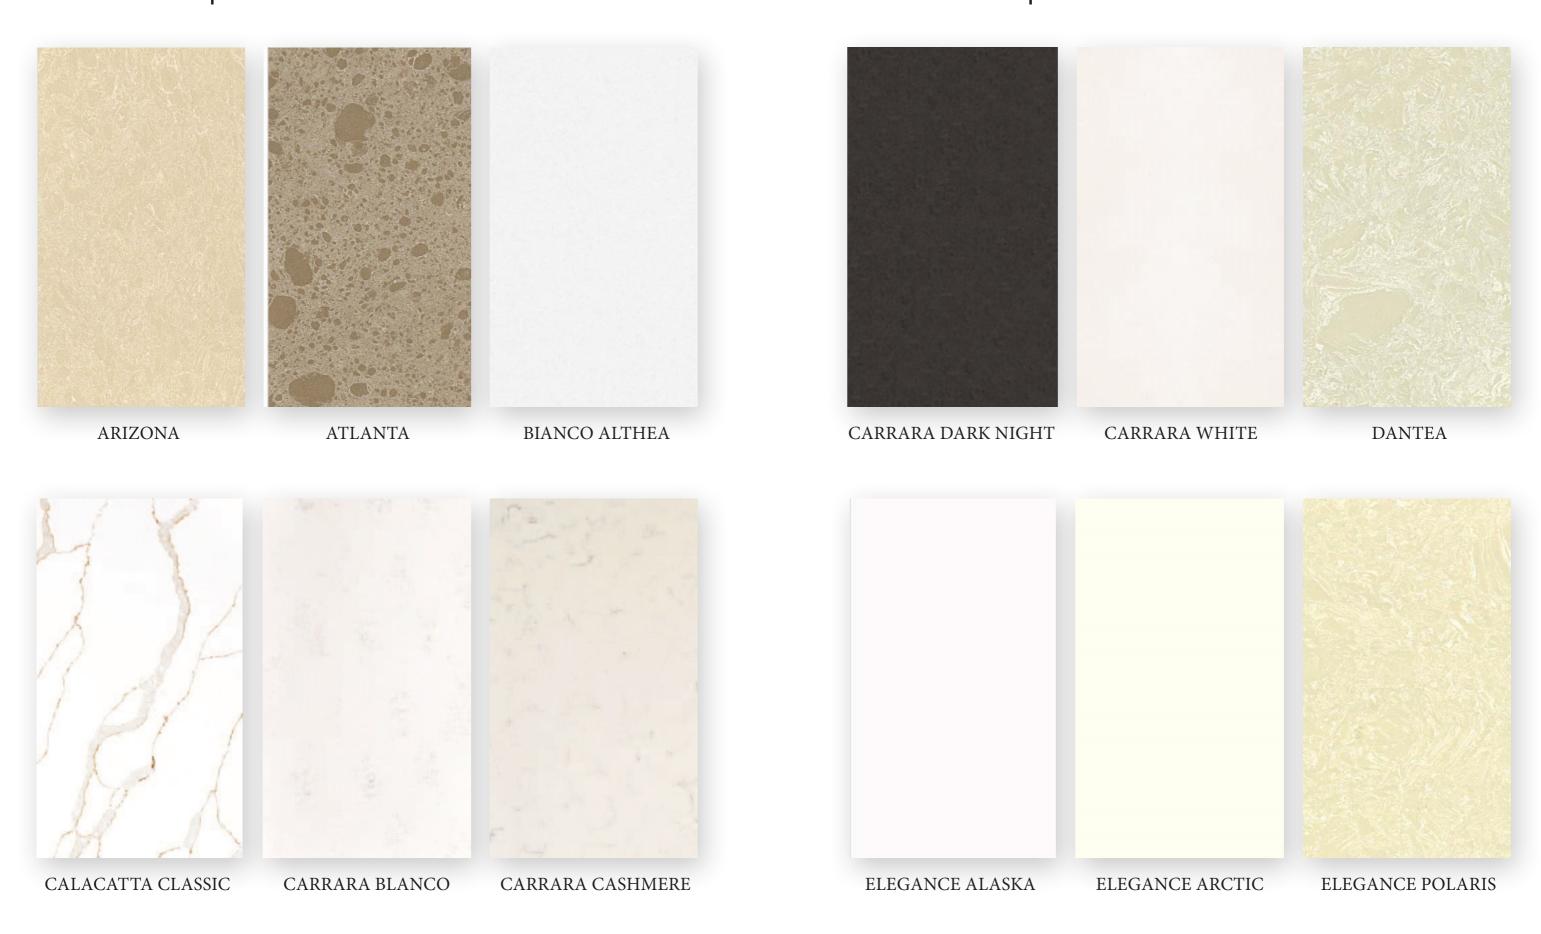

# CAESAR Collection Engineered Marble

Engineered marble is primarily a composite material made of marble dust and chips, in addition to resin binder and pigments. It minimizes wastage and utilizes recycled waste products generated during mining operations and marble processing phases, thereby reducing industrial waste and energy consumption. Anvee offers the consumers an affordable and eco-friendly alternative to Natural Marble, while maintaining a greater level of colour consistency and strength. Engineered Marble is available in a wide range of shades, finishes, designs, sizes and thicknesses. It is extremely hard and has a very low porosity. Not only is it scratch and stain resistant, it also discourages microbial growth. Due to such properties, it can be used as kitchen countertops, bathroom installations, flooring as well as wall covering.