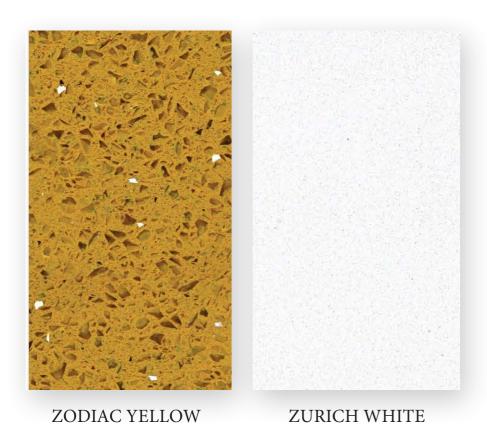

#### 3200X1600MM THICKNESS: 15MM, 18MM, 20MM 30MM

ZODIAC DARK RED

**ZODIAC GREY** 

**ZODIAC LIGHT BLUE** 

3200X1600MM THICKNESS: 15MM, 18MM, 20MM 30MM