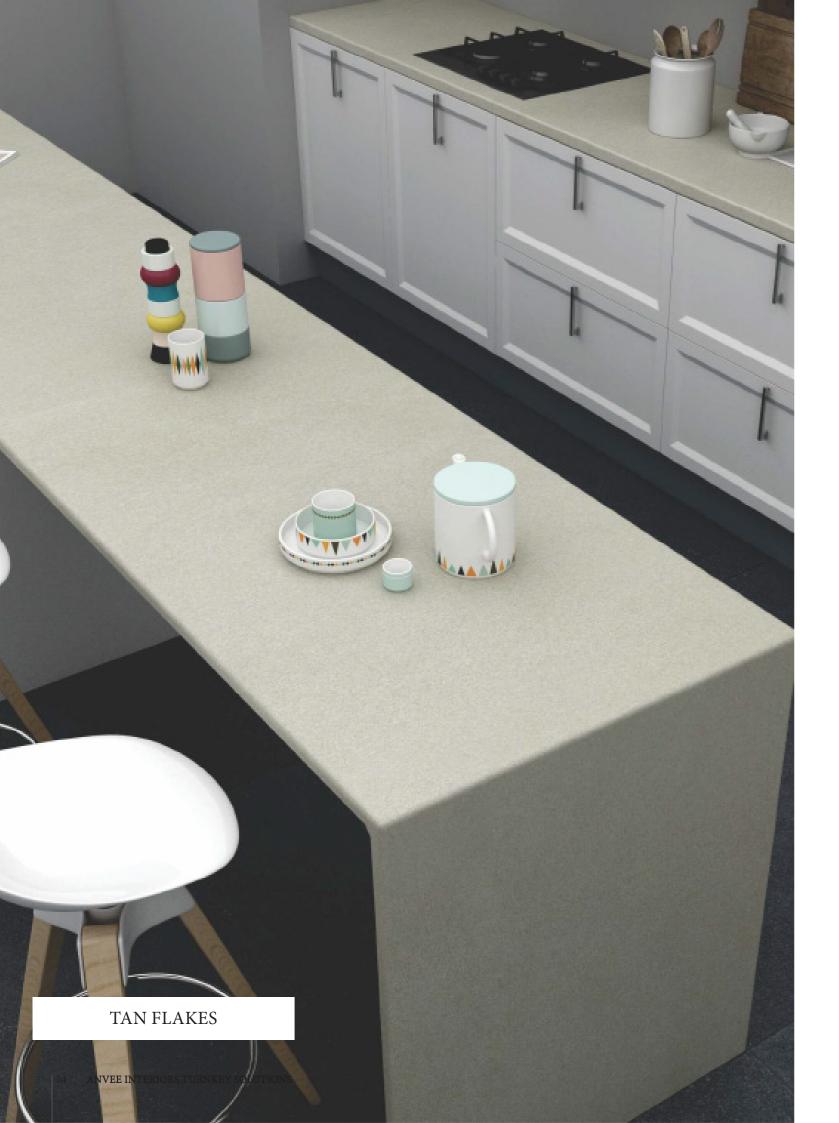

# CAESAR Collection Engineered Marble

Engineered marble is primarily a composite material made of marble dust and chips, in addition to resin binder and pigments. It minimizes wastage and utilizes recycled waste products generated during mining operations and marble processing phases, thereby reducing industrial waste and energy consumption. Anvee offers the consumers an affordable and eco-friendly alternative to Natural Marble, while maintaining a greater level of colour consistency and strength. Engineered Marble is available in a wide range of shades, finishes, designs, sizes and thicknesses. It is extremely hard and has a very low porosity. Not only is it scratch and stain resistant, it also discourages microbial growth. Due to such properties, it can be used as kitchen countertops, bathroom installations, flooring as well as wall covering.

Standard Dimension : 3040 mm x 1225 mm Thickness : 12mm/ 16mm/ 18mm/ 20mm

Standard Finish : Polished

Optional FInish: Bush Hammered/ Honed/ Leather

CRYSTAL AQUA GREEN Dining Table

ANVEE INTERIORS TURNKEY SOLUTIONS ENGINEERED MARBLE & QUARTZ 11 |