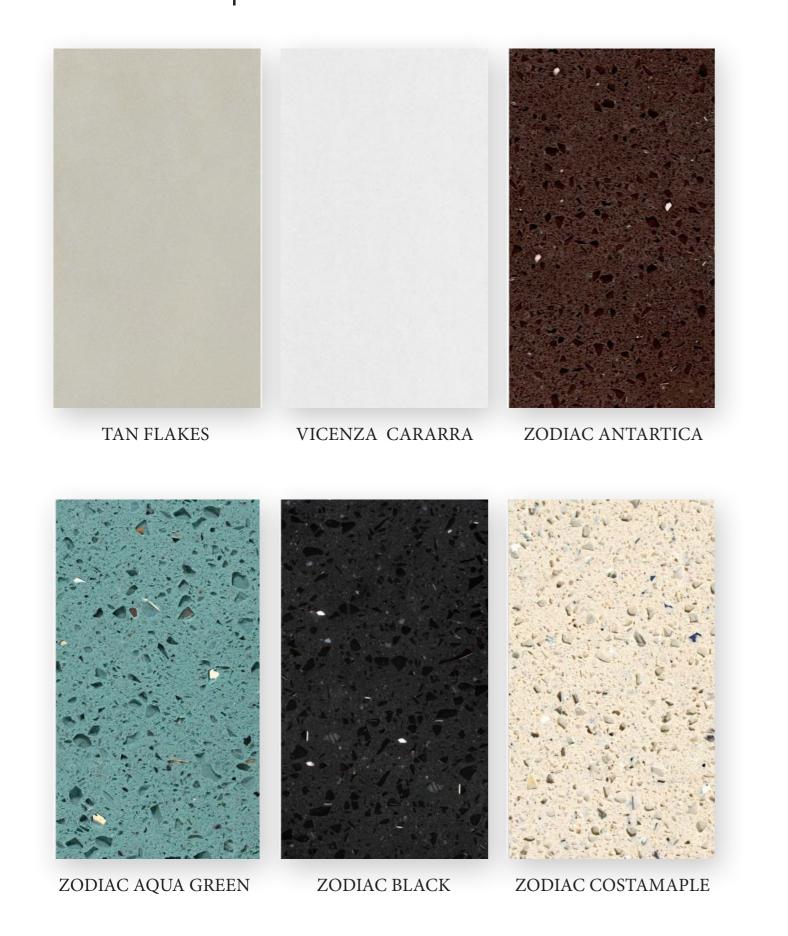

## LUXURY Collection Engineered Quartz

Engineered Quartz is a mix of 90-94% ground quartz and 6-10% resins and pigments that are firmly combined to form a nonporous and highly durable tile or slab. It is extensively used for construction and architectural designing purposes. Engineered Quartz can be easily manufactured at any place while consuming less energy and is an environmental- friendly countertop material. It can be used as the floor covering in large commercial/public complexes like airports, metro stations, malls and courthouses. It can be produced in desired shapes, designs, finishes and sizes. Engineered Quartz discourages microbial growth and can be used as kitchen countertops and vanity tops, performing very well in almost every space, both in terms of functionality and aesthetics.

Standard Dimension : 3200 mm x 1600 mm Thickness : 15mm/ 18mm/ 20mm/ 30mm

Standard Finish : Polished

Optional FInish : Bush Hammered/ Honed/ Leather

MARMOL CLOUD Kitchen Countertop

ONYX LILAC

ONYX SUNSET

ONYX VOLCANO