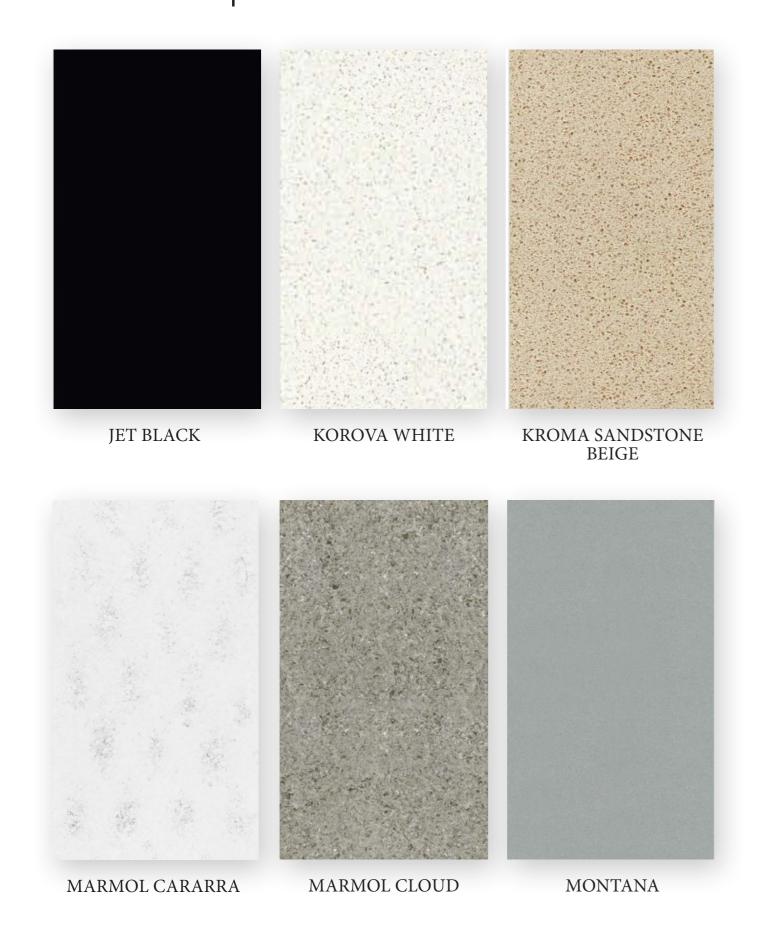

# CAESAR Collection Engineered Marble

Engineered marble is primarily a composite material made of marble dust and chips, in addition to resin binder and pigments. It minimizes wastage and utilizes recycled waste products generated during mining operations and marble processing phases, thereby reducing industrial waste and energy consumption. Anvee offers the consumers an affordable and eco-friendly alternative to Natural Marble, while maintaining a greater level of colour consistency and strength. Engineered Marble is available in a wide range of shades, finishes, designs, sizes and thicknesses. It is extremely hard and has a very low porosity. Not only is it scratch and stain resistant, it also discourages microbial growth. Due to such properties, it can be used as kitchen countertops, bathroom installations, flooring as well as wall covering.

Standard Dimension : 3040 mm x 1225 mm Thickness : 12mm/ 16mm/ 18mm/ 20mm

Standard Finish : Polished

Optional FInish: Bush Hammered/ Honed/ Leather

CRYSTAL AQUA GREEN Dining Table

ANVEE INTERIORS TURNKEY SOLUTIONS ENGINEERED MARBLE & QUARTZ 11 |