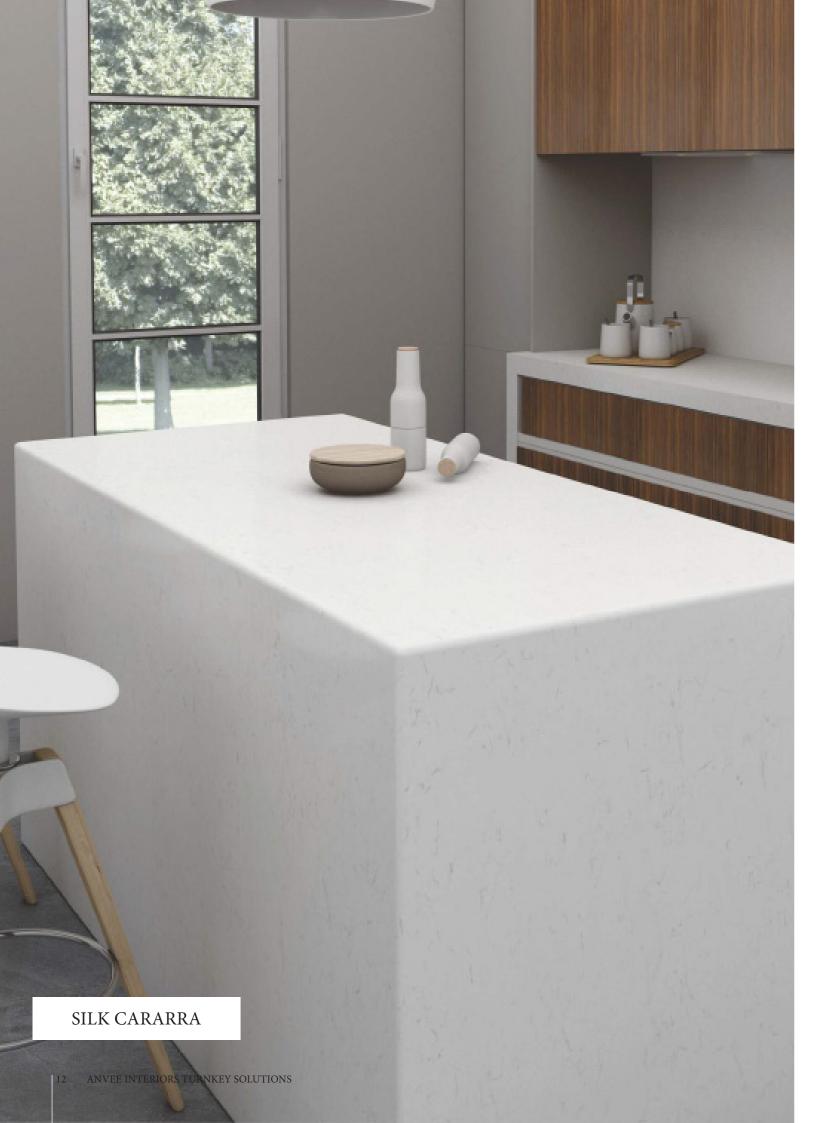

# CAESAR Collection Engineered Marble

Engineered marble is primarily a composite material made of marble dust and chips, in addition to resin binder and pigments. It minimizes wastage and utilizes recycled waste products generated during mining operations and marble processing phases, thereby reducing industrial waste and energy consumption. Anvee offers the consumers an affordable and eco-friendly alternative to Natural Marble, while maintaining a greater level of colour consistency and strength. Engineered Marble is available in a wide range of shades, finishes, designs, sizes and thicknesses. It is extremely hard and has a very low porosity. Not only is it scratch and stain resistant, it also discourages microbial growth. Due to such properties, it can be used as kitchen countertops, bathroom installations, flooring as well as wall covering.

Standard Dimension : 3040 mm x 1225 mm Thickness : 12mm/ 16mm/ 18mm/ 20mm

Standard Finish : Polished

Optional FInish: Bush Hammered/ Honed/ Leather

CRYSTAL AQUA GREEN Dining Table

ANVEE INTERIORS TURNKEY SOLUTIONS ENGINEERED MARBLE & QUARTZ 11 |