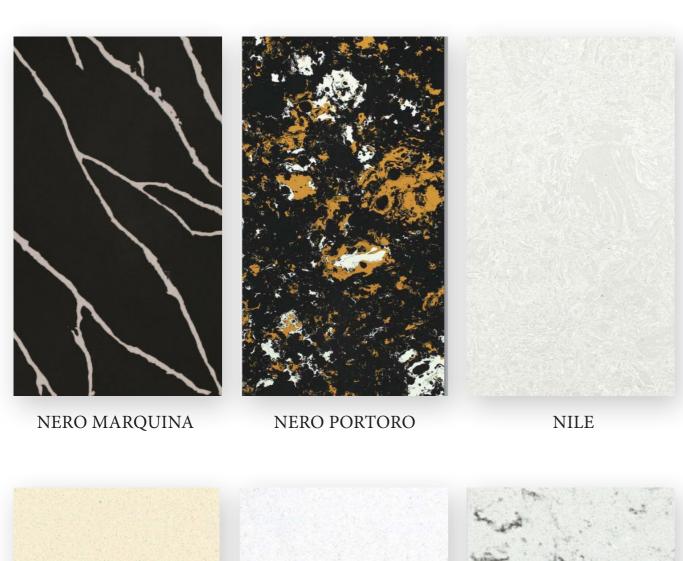

## LUXURY Collection Engineered Quartz

Engineered Quartz is a mix of 90-94% ground quartz and 6-10% resins and pigments that are firmly combined to form a nonporous and highly durable tile or slab. It is extensively used for construction and architectural designing purposes. Engineered Quartz can be easily manufactured at any place while consuming less energy and is an environmental- friendly countertop material. It can be used as the floor covering in large commercial/public complexes like airports, metro stations, malls and courthouses. It can be produced in desired shapes, designs, finishes and sizes. Engineered Quartz discourages microbial growth and can be used as kitchen countertops and vanity tops, performing very well in almost every space, both in terms of functionality and aesthetics.

Standard Dimension : 3200 mm x 1600 mm Thickness : 15mm/ 18mm/ 20mm/ 30mm

Standard Finish : Polished

Optional FInish : Bush Hammered/ Honed/ Leather

MARMOL CLOUD Kitchen Countertop

ONYX LILAC

ONYX SUNSET

ONYX VOLCANO