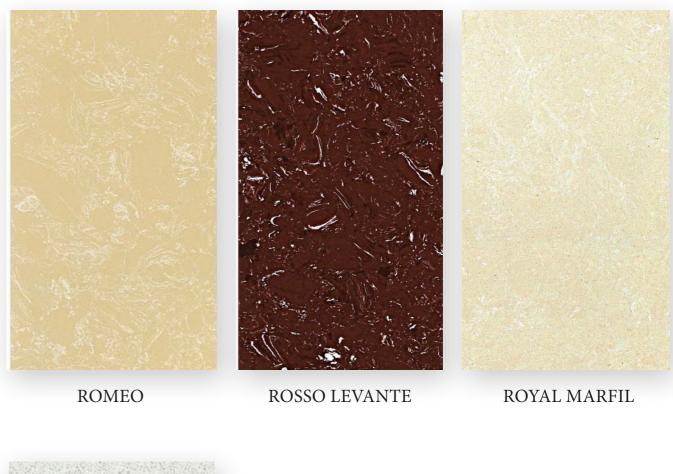

## LUXURY Collection Engineered Quartz

Engineered Quartz is a mix of 90-94% ground quartz and 6-10% resins and pigments that are firmly combined to form a nonporous and highly durable tile or slab. It is extensively used for construction and architectural designing purposes. Engineered Quartz can be easily manufactured at any place while consuming less energy and is an environmental- friendly countertop material. It can be used as the floor covering in large commercial/public complexes like airports, metro stations, malls and courthouses. It can be produced in desired shapes, designs, finishes and sizes. Engineered Quartz discourages microbial growth and can be used as kitchen countertops and vanity tops, performing very well in almost every space, both in terms of functionality and aesthetics.

Standard Dimension : 3200 mm x 1600 mm Thickness : 15mm/ 18mm/ 20mm/ 30mm

Standard Finish : Polished

Optional FInish : Bush Hammered/ Honed/ Leather

MARMOL CLOUD Kitchen Countertop

ONYX LILAC

ONYX SUNSET

ONYX VOLCANO