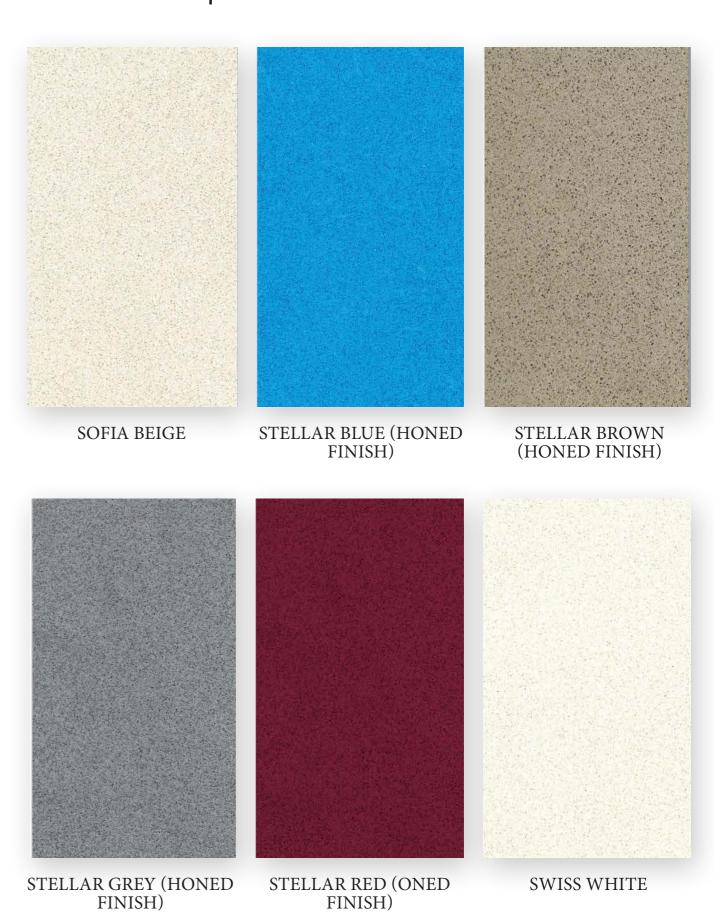

## LUXURY Collection Engineered Quartz

Engineered Quartz is a mix of 90-94% ground quartz and 6-10% resins and pigments that are firmly combined to form a nonporous and highly durable tile or slab. It is extensively used for construction and architectural designing purposes. Engineered Quartz can be easily manufactured at any place while consuming less energy and is an environmental- friendly countertop material. It can be used as the floor covering in large commercial/public complexes like airports, metro stations, malls and courthouses. It can be produced in desired shapes, designs, finishes and sizes. Engineered Quartz discourages microbial growth and can be used as kitchen countertops and vanity tops, performing very well in almost every space, both in terms of functionality and aesthetics.

Standard Dimension : 3200 mm x 1600 mm Thickness : 15mm/ 18mm/ 20mm/ 30mm

Standard Finish : Polished

Optional FInish : Bush Hammered/ Honed/ Leather

MARMOL CLOUD Kitchen Countertop

ONYX LILAC

ONYX SUNSET

ONYX VOLCANO