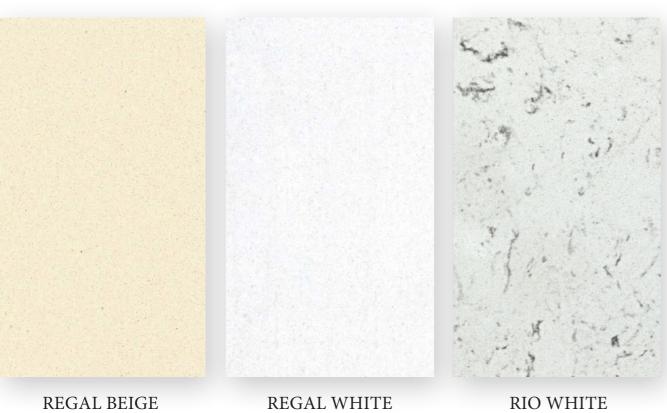

## LUXURY Collection Engineered Quartz

Engineered Quartz is a mix of 90-94% ground quartz and 6-10% resins and pigments that are firmly combined to form a nonporous and highly durable tile or slab. It is extensively used for construction and architectural designing purposes. Engineered Quartz can be easily manufactured at any place while consuming less energy and is an environmental- friendly countertop material. It can be used as the floor covering in large commercial/public complexes like airports, metro stations, malls and courthouses. It can be produced in desired shapes, designs, finishes and sizes. Engineered Quartz discourages microbial growth and can be used as kitchen countertops and vanity tops, performing very well in almost every space, both in terms of functionality and aesthetics.

Standard Dimension : 3200 mm x 1600 mm Thickness : 15mm/ 18mm/ 20mm/ 30mm

Standard Finish : Polished

Optional FInish : Bush Hammered/ Honed/ Leather

MARMOL CLOUD Kitchen Countertop

ONYX LILAC

ONYX SUNSET

ONYX VOLCANO