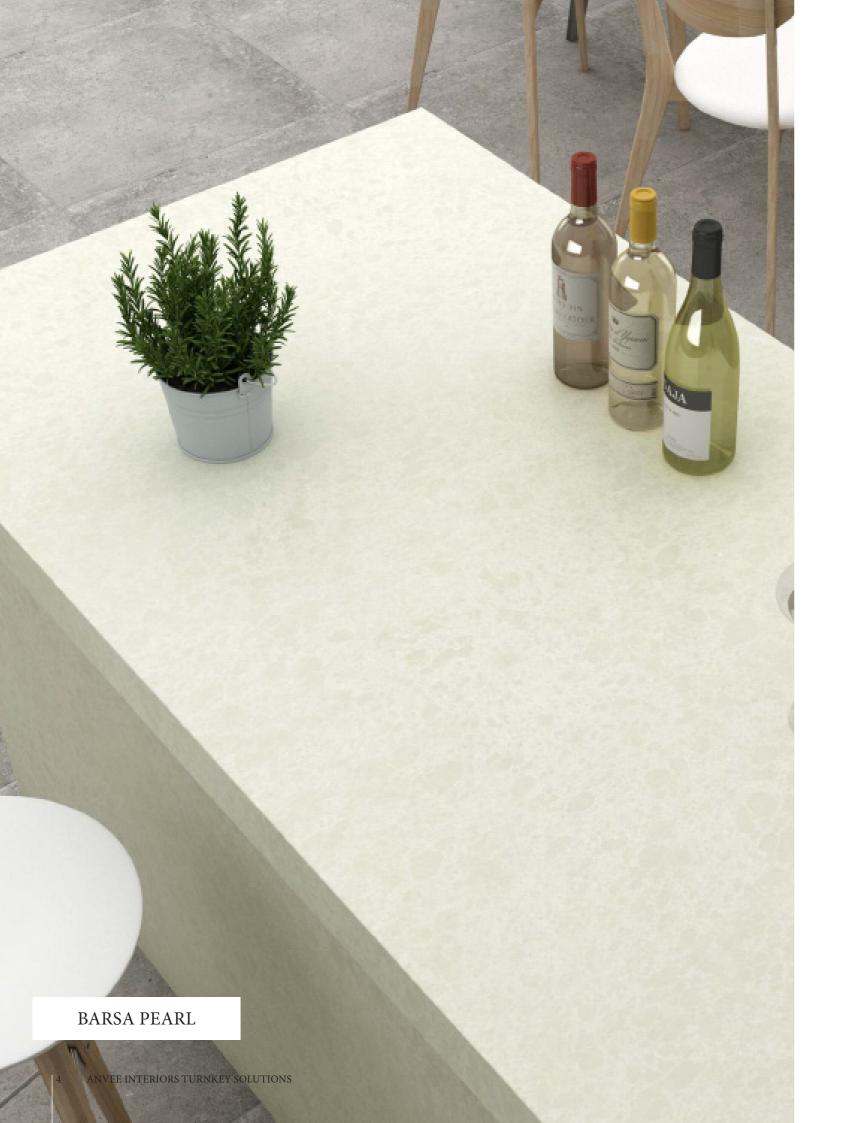

# CAESAR Collection Engineered Marble

Engineered marble is primarily a composite material made of marble dust and chips, in addition to resin binder and pigments. It minimizes wastage and utilizes recycled waste products generated during mining operations and marble processing phases, thereby reducing industrial waste and energy consumption. Anvee offers the consumers an affordable and eco-friendly alternative to Natural Marble, while maintaining a greater level of colour consistency and strength. Engineered Marble is available in a wide range of shades, finishes, designs, sizes and thicknesses. It is extremely hard and has a very low porosity. Not only is it scratch and stain resistant, it also discourages microbial growth. Due to such properties, it can be used as kitchen countertops, bathroom installations, flooring as well as wall covering.

Standard Dimension : 3040 mm x 1225 mm Thickness : 12mm/ 16mm/ 18mm/ 20mm

Standard Finish : Polished

Optional FInish: Bush Hammered/ Honed/ Leather

CRYSTAL AQUA GREEN Dining Table

ANVEE INTERIORS TURNKEY SOLUTIONS ENGINEERED MARBLE & QUARTZ 11 |