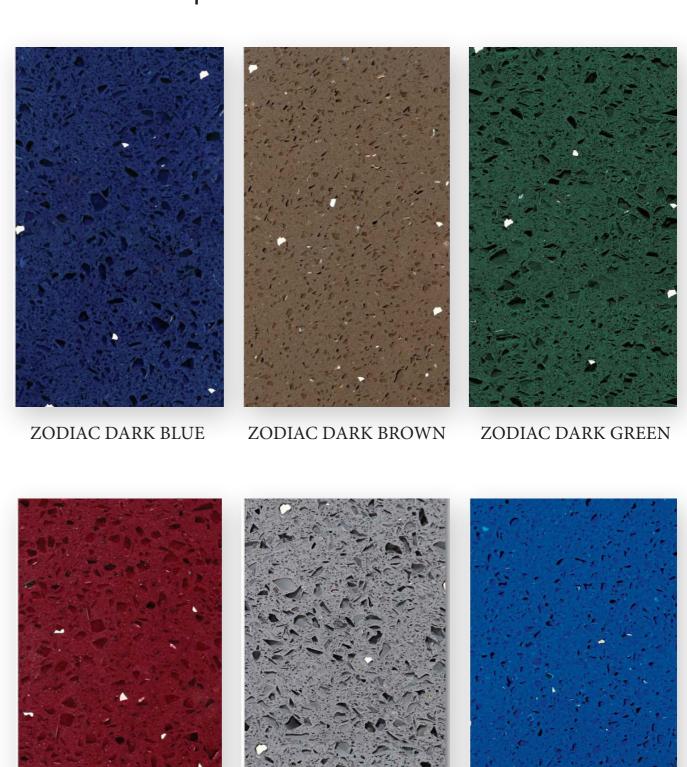

#### 3200X1600MM Thickness: 15MM, 18MM, 20MM 30MM

#### 3200X1600MM THICKNESS: 15MM, 18MM, 20MM 30MM

ZODIAC DARK RED

**ZODIAC GREY** 

**ZODIAC LIGHT BLUE** 

3200X1600MM THICKNESS: 15MM, 18MM, 20MM 30MM