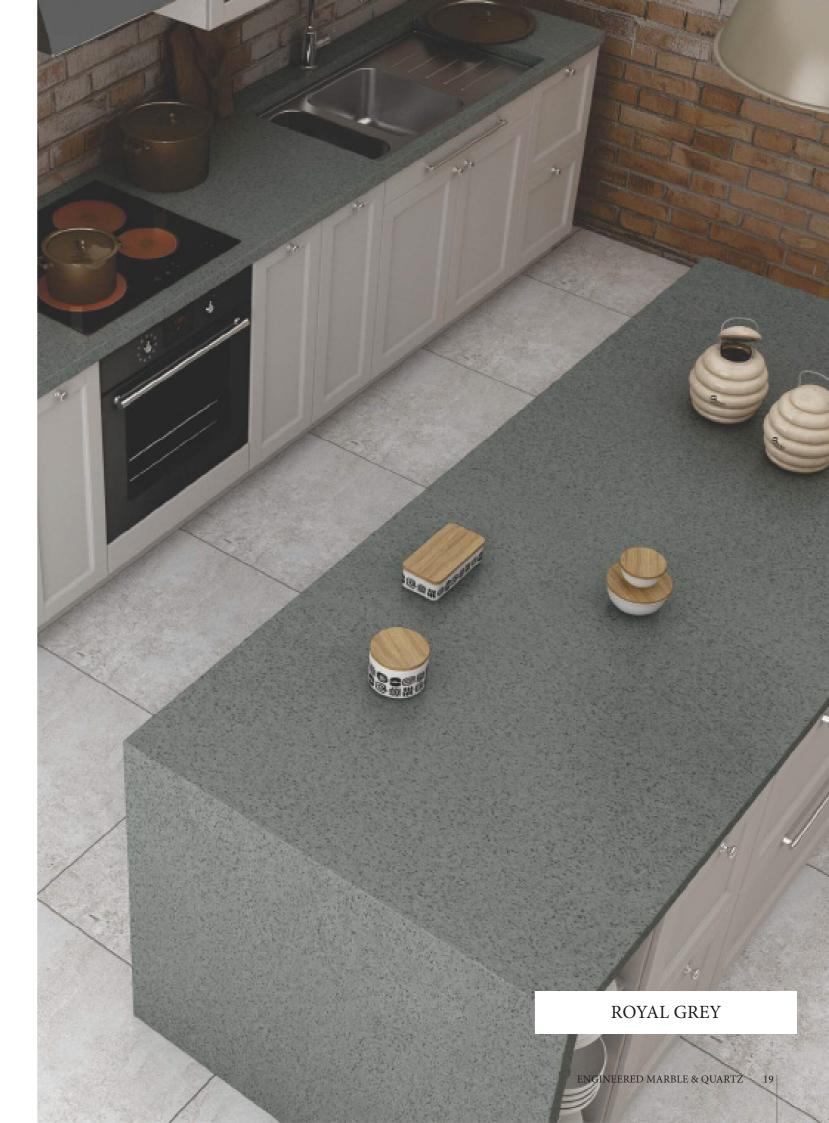

# CAESAR Collection Engineered Marble

Engineered marble is primarily a composite material made of marble dust and chips, in addition to resin binder and pigments. It minimizes wastage and utilizes recycled waste products generated during mining operations and marble processing phases, thereby reducing industrial waste and energy consumption. Anvee offers the consumers an affordable and eco-friendly alternative to Natural Marble, while maintaining a greater level of colour consistency and strength. Engineered Marble is available in a wide range of shades, finishes, designs, sizes and thicknesses. It is extremely hard and has a very low porosity. Not only is it scratch and stain resistant, it also discourages microbial growth. Due to such properties, it can be used as kitchen countertops, bathroom installations, flooring as well as wall covering.

Standard Dimension : 3040 mm x 1225 mm Thickness : 12mm/ 16mm/ 18mm/ 20mm

Standard Finish : Polished

Optional FInish: Bush Hammered/ Honed/ Leather

CRYSTAL AQUA GREEN Dining Table

ANVEE INTERIORS TURNKEY SOLUTIONS ENGINEERED MARBLE & QUARTZ 11 |